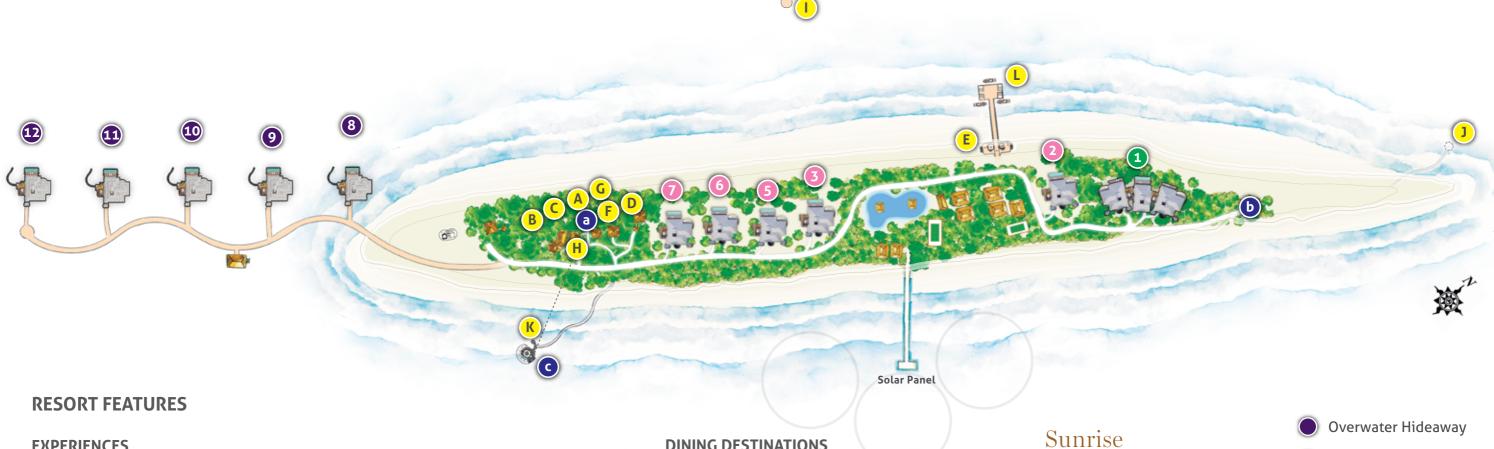

## Resort Map

## Sunset

## **EXPERIENCES**

- A THE LIVING ROOM
  - LIBRARY
  - GAMES ROOM
  - BOUTIQUE
- THE GYM
- **C** MARINE BIOLOGY & DIVE CENTRE
- THE SPA

- **E** WATER SPORTS
- THE DEN
- CINEMA PARADISO
- (H) ORGANIC GARDEN
- SO PRIVATE FLOATING LOUNGE & KITCHEN Flexible location based on guest's preference

- YOGA PLATFORM
- ZIPLINE
- WELCOME JETTY
- **b** SO PRIMITIVE
- OUT OF THIS WORLD DINING ROOM

**DINING DESTINATIONS** 

THE LIVING ROOM

- ALL-DAY DINING

- CHEESE & MEAT ROOM

- CHOCOLATE & ICE CREAM ROOM

- WINE CELLAR
- OBSERVATORY

- Overwater Hideaway
- Beach Hideaway
- Beach Reserve
- Crusoe Villa
- Crusoe Reserve
- Castaway Villa Flexible location based on guest's preference

Updated February 2024