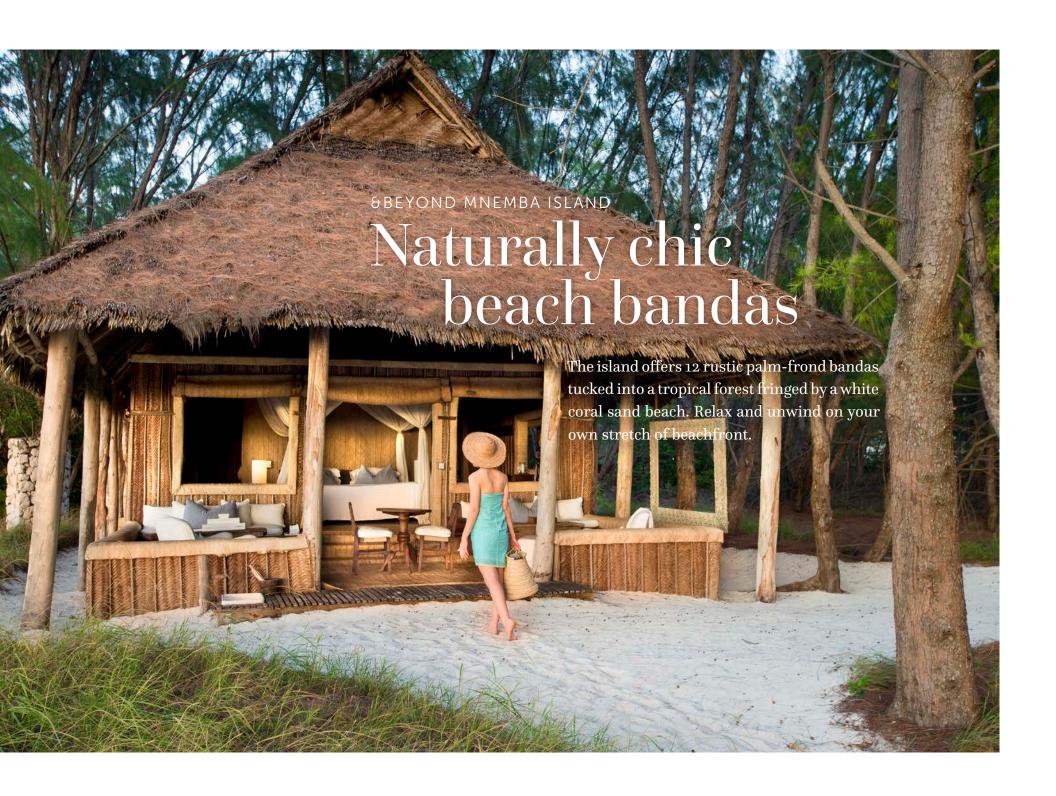

## AN ISLAND ESCAPE

A family banda comprises of a twin and double room that are situated close together with an adjoining wooden walkway. Each banda has its own ensuite bathroom and a private veranda and seating area. The family banda can accommodate two adults and two children (three children can be provided for on request).