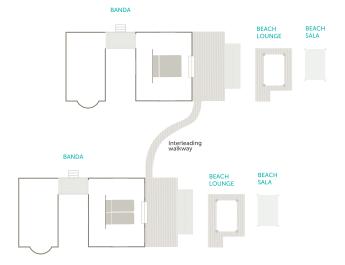

## FAMILY BANDA

**1** family unit (2 bandas linked with a walkway) / Maximum 2 adults  $\vartheta$  2 children

## AN ISLAND ESCAPE

A family banda comprises of a twin and double room that are situated close together with an adjoining wooden walkway. Each banda has its own ensuite bathroom and a private veranda and seating area. The family banda can accommodate two adults and two children (three children can be provided for on request).

## **ROOM FACILITIES**

| Room Size                | 94 m²                                                               |
|--------------------------|---------------------------------------------------------------------|
| Personal bar             | Yes                                                                 |
| Private verandah         | Yes                                                                 |
| Air conditioning/heating | Yes                                                                 |
| Overhead fans            | Yes                                                                 |
| Mosquito nets            | Yes                                                                 |
| Bath                     | No                                                                  |
| Shower                   | Yes                                                                 |
| Seperate W.C.            | Yes                                                                 |
| Telephone                | In-room telephones are available. Intermittent GSM mobile reception |
| Hairdryer                | Yes                                                                 |
| In-room safe             | No                                                                  |
| Plug type                | 220V AC (plug points in rooms), Plug type G British – BS 1363       |
| Triple bed option        | 1 (children 16 years and younger)                                   |
| Twin bed option          | All convertible to double                                           |
| Interleading walkway     | Yes                                                                 |
| Private beach salas      | Yes                                                                 |