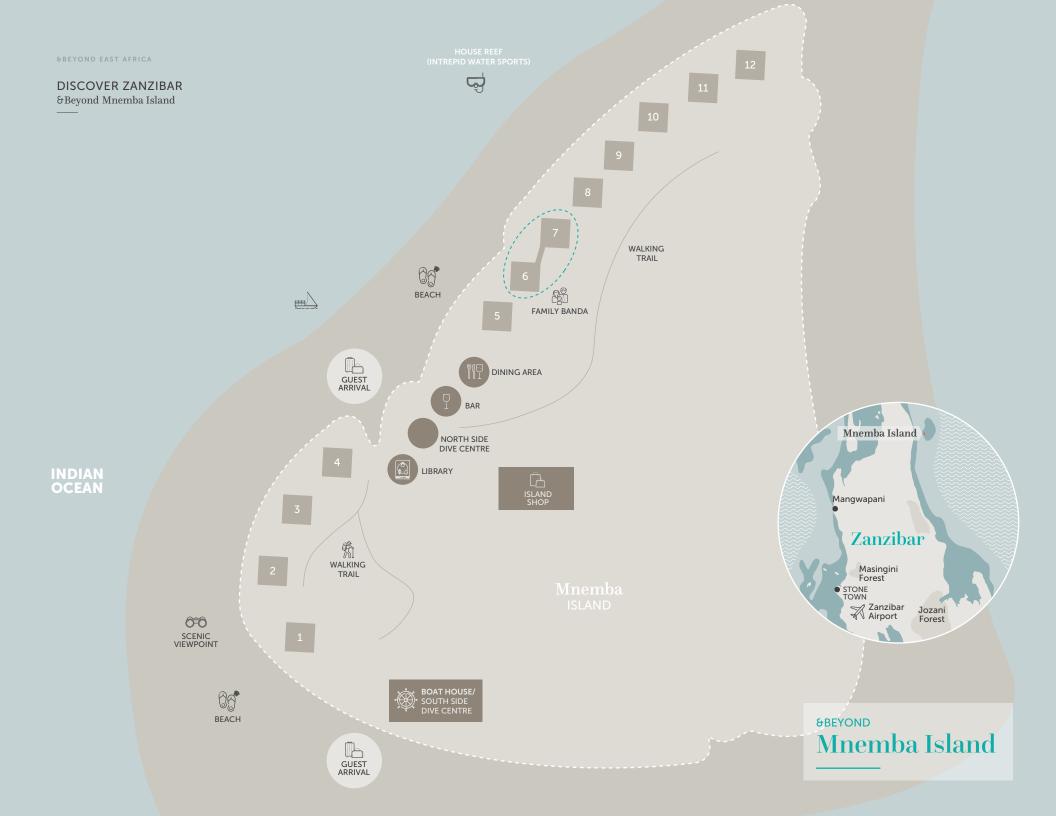

|
| Telephone                | In-room telephones are available. Intermittent GSM mobile reception |
| Hairdryer                | Yes                                                                 |
| In-room safe             | No                                                                  |
| Plug type                | 220V AC (plug points in rooms), Plug type G British – BS 1363       |
| Triple bed option        | 1 (children 16 years and younger)                                   |
| Twin bed option          | All convertible to double                                           |
| Interleading walkway     | Yes                                                                 |
| Private beach salas      | Yes                                                                 |