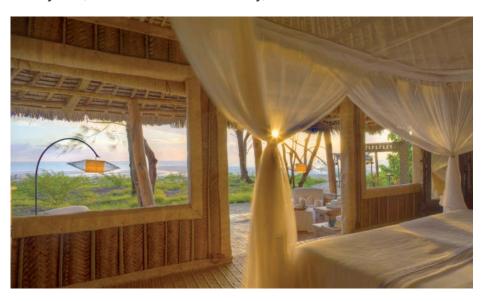

## AN ISLAND ESCAPE

A family banda comprises of a twin and double room that are situated close together with an adjoining wooden walkway. Each banda has its own ensuite bathroom and a private veranda and seating area. The family banda can accommodate two adults and two children (three children can be provided for on request).