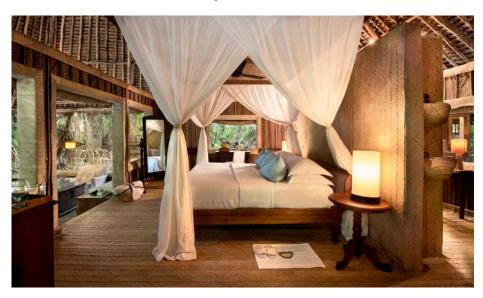

## A SPECTACULAR GEM

Mnemba Island offers 12 rustic palm-frond bandas tucked into a tropical forest. A covered walkway leads to a shuttered ensuite bathroom with a glassbeaded shower curtain. Zanzibar is famous for its woodcarvings and the scrolled headboards adorning the beds are created by some of the Island's most skilled artisans.