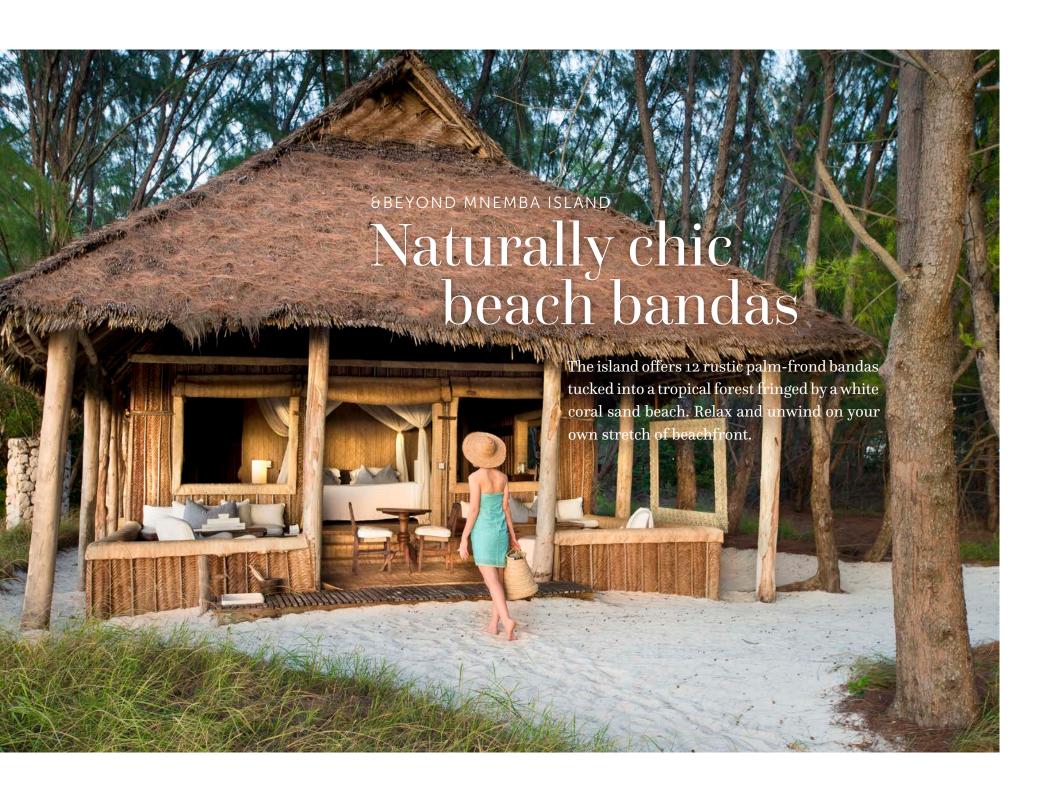

## A SPECTACULAR GEM

Mnemba Island offers 12 rustic palm-frond bandas tucked into a tropical forest. A covered walkway leads to a shuttered ensuite bathroom with a glassbeaded shower curtain. Zanzibar is famous for its woodcarvings and the scrolled headboards adorning the beds are created by some of the Island's most skilled artisans.