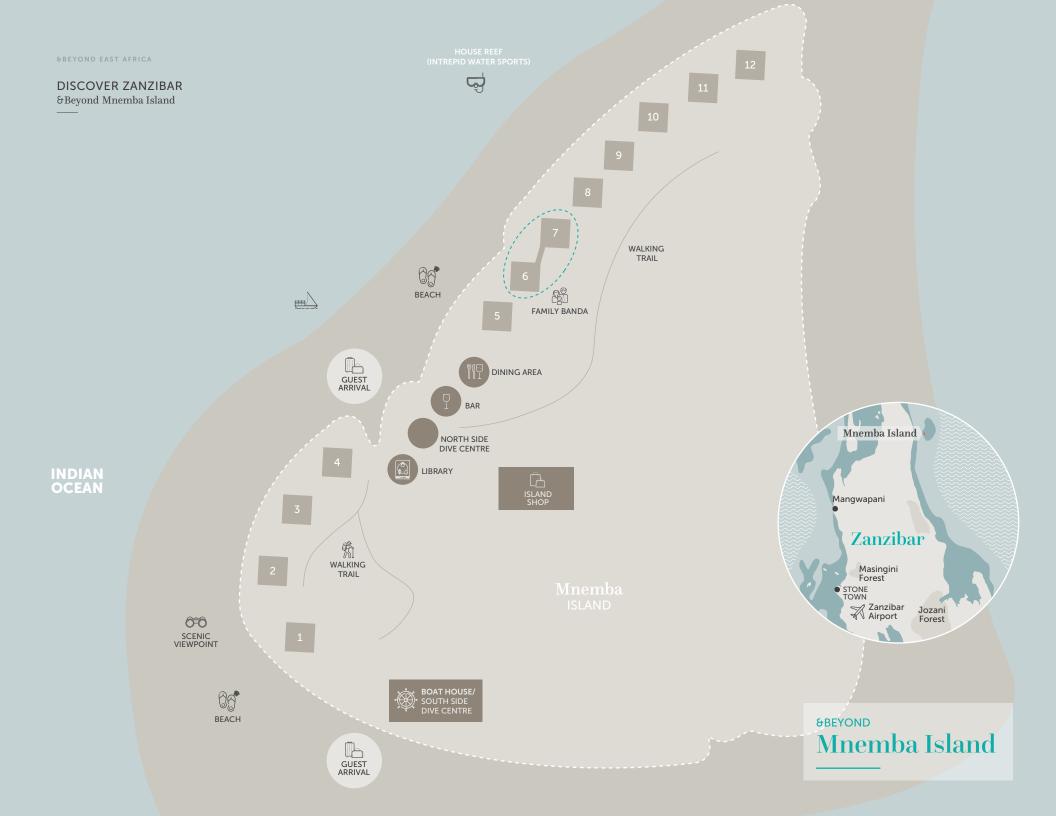

## **BANDA**

12 beachside bandas / Maximum 24 guests

## A SPECTACULAR GEM

Mnemba Island offers 12 rustic palm-frond bandas tucked into a tropical forest. A covered walkway leads to a shuttered ensuite bathroom with a glassbeaded shower curtain. Zanzibar is famous for its woodcarvings and the scrolled headboards adorning the beds are created by some of the Island's most skilled artisans.