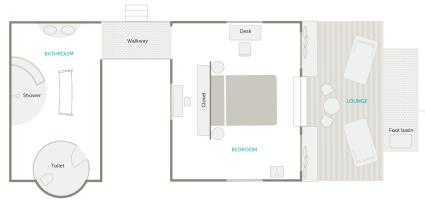

## **ROOM FACILITIES**

| Room size                  | 94 m²                                                               |
|----------------------------|---------------------------------------------------------------------|
| Personal bar               | Yes                                                                 |
| Private verandah           | Yes                                                                 |
| Air conditioning / heating | No                                                                  |
| Overhead fans              | Yes                                                                 |
| Mosquito nets              | Yes                                                                 |
| Bath                       | No                                                                  |
| Shower                     | Yes                                                                 |
| Seperate W.C.              | Yes                                                                 |
| Telephone                  | In-room telephones are available. Intermittent GSM mobile reception |
| Hairdryer                  | Yes                                                                 |
| In-room safe               | No                                                                  |
| Plug type                  | 220V AC (plug points in rooms), Plug type G British – BS 1363       |
| Triple bed option          | 1 (children 16 years and younger)                                   |
| Twin bed option            | All convertible to double                                           |
| Private beach sala         | Yes                                                                 |