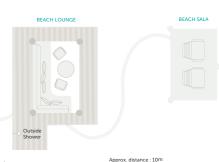

W.C.              | Yes                                                                 |
| Telephone                  | In-room telephones are available. Intermittent GSM mobile reception |
| Hairdryer                  | Yes                                                                 |
| In-room safe               | No                                                                  |
| Plug type                  | 220V AC (plug points in rooms), Plug type G British – BS 1363       |
| Triple bed option          | 1 (children 16 years and younger)                                   |
| Twin bed option            | All convertible to double                                           |
| Private beach sala         | Yes                                                                 |





Approx. distance between banda and lounge : 20m