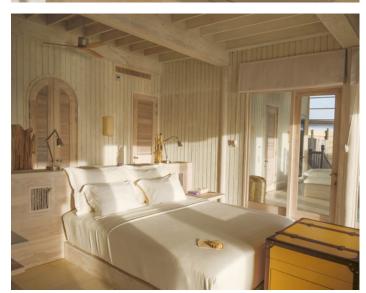

This is over-water living at its finest, with a huge 1,226 square metres of luxurious living space and uninhibited views in every direction. This huge villa features three private bedrooms, in addition to a study, gym, an outdoor shower and daybed, TV lounge, walk-in minibar and a sleeping area for the children, as well as a water slide from the top deck into the lagoon below.

- Water slide from top deck to lagoon below
- Children's sleeping area
- Outdoor bathroom
- Private pool
- TV lounge
- Study room
- Gym
- Walk-in mini-bar with espresso machine and private wine cellar selection
- Outdoor deck and sunken dining area with sun loungers and daybeds
- Mr. or Ms. Friday (Butler) service
- TV & sound system with extensive movie & music playlists
- Bicycles or tricycles for every guest
- Personal safe, AC and fans