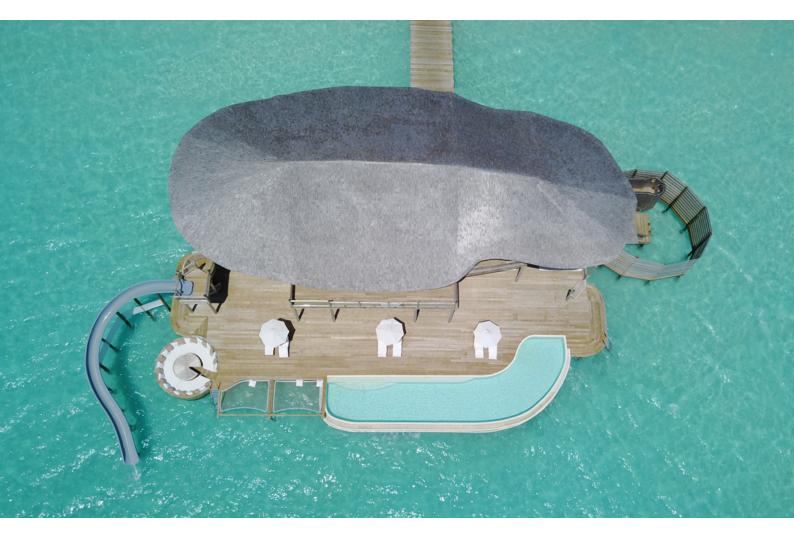

## 4 Bedroom Water Reserve Ground Floor

- A Entrance
- B Dining Area
- C Living Area
- D Mini Bar
- E Deck
- F Pool
- G Catamaran Net
- H Sunken Seating
- I Shower
- J Slide
- K Guest Bedroom 1
- L Guest Bathroom
- M Master Bedroom
- N Study
- O Children's Bedroom
- P Storage
- Q Dressing Room
- R Master Bathroom
- S Sauna
- T Steam
- U Outdoor Bathroom

## 4 Bedroom Water Reserve First Floor

- A TV Lounge
- B Gym
- C Deck
- D Guest Bedroom 2
- E Guest Bathroom
- F Guest Bedroom 3
- G Guest Bathroom