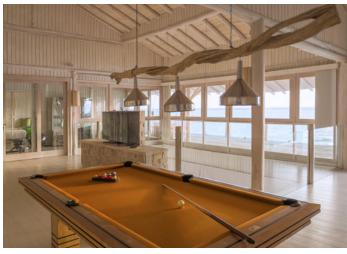

## 4 Bedroom Water Reserve

Four Bedrooms
Total area 1,226 sqm.

Over-water living at its finest with uninhibited views in every direction. A personal gym, wine cellar and waterslide are the final touches.

This is over-water living at its finest, with a huge 1,226 square metres of luxurious living space and uninhibited views in every direction. This huge villa features three private bedrooms, in addition to a study, gym, an outdoor shower and daybed, TV lounge, walk-in minibar and a sleeping area for the children, as well as a water slide from the top deck into the lagoon below.

- Water slide from top deck to lagoon below
- Children's sleeping area
- Outdoor bathroom
- Private pool
- TV lounge
- Study room
- Gym
- Walk-in mini-bar with espresso machine and private wine cellar selection
- Outdoor deck and sunken dining area with sun loungers and daybeds
- Mr. or Ms. Friday (Butler) service
- TV & sound system with extensive movie & music playlists
- Bicycles or tricycles for every guest
- Personal safe, AC and fans