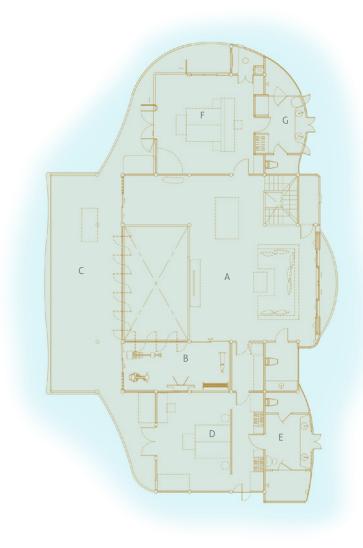

## 4 Bedroom Water Reserve First Floor

- A TV Lounge
- B Gym
- C Deck
- D Guest Bedroom 2
- E Guest Bathroom
- F Guest Bedroom 3
- G Guest Bathroom