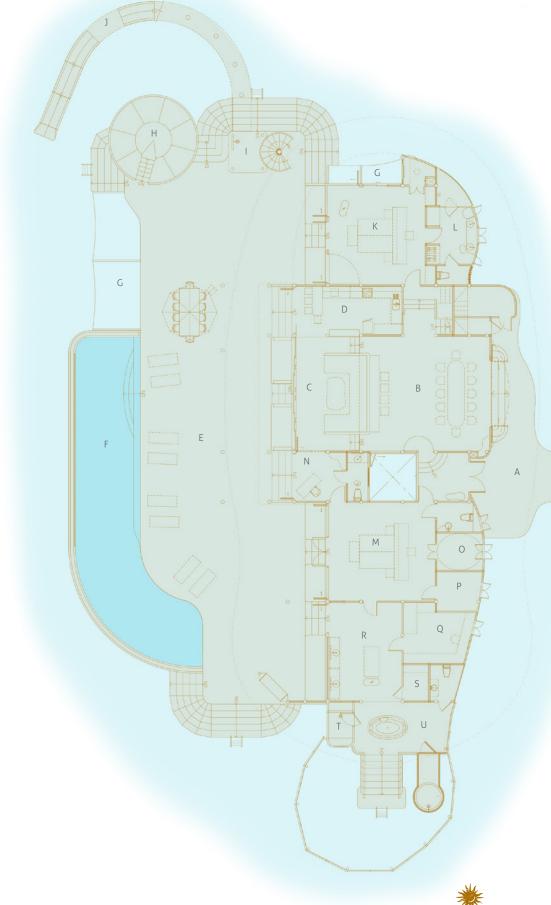

## 4 Bedroom Water Reserve Ground Floor

- A Entrance
- B Dining Area
- C Living Area
- D Mini Bar
- E Deck
- F Pool
- G Catamaran Net
- H Sunken Seating
- I Shower
- J Slide
- K Guest Bedroom 1
- L Guest Bathroom
- M Master Bedroom
- N Study
- O Children's Bedroom
- P Storage
- Q Dressing Room
- R Master Bathroom
- S Sauna
- T Steam
- U Outdoor Bathroom