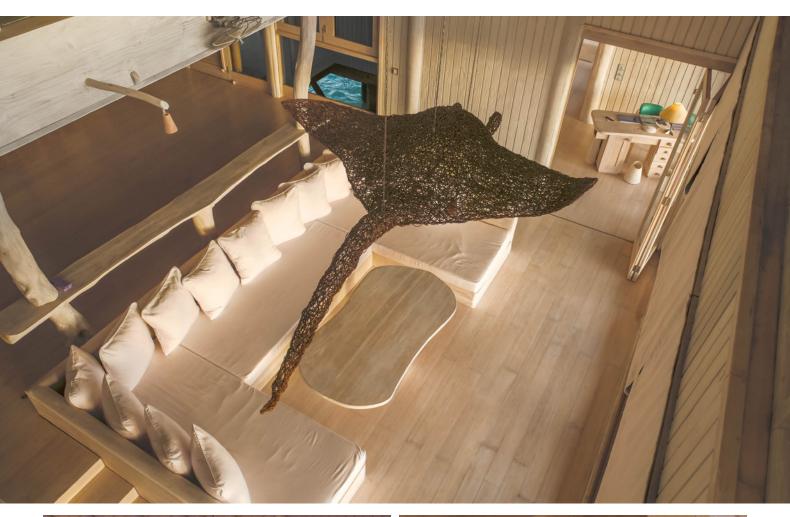

## 4 Bedroom Water Reserve

Four Bedrooms
Total area 1,226 sqm.

Over-water living at its finest with uninhibited views in every direction. A personal gym, wine cellar and waterslide are the final touches.

This is over-water living at its finest, with a huge 1,226 square metres of luxurious living space and uninhibited views in every direction. This huge villa features three private bedrooms, in addition to a study, gym, an outdoor shower and daybed, TV lounge, walk-in minibar and a sleeping area for the children, as well as a water slide from the top deck into the lagoon below.

- Water slide from top deck to lagoon below
- Children's sleeping area
- Outdoor bathroom
- Private pool
- TV lounge
- Study room
- Gym
- Walk-in mini-bar with espresso machine and private wine cellar selection
- Outdoor deck and sunken dining area with sun loungers and daybeds
- Mr. or Ms. Friday (Butler) service
- TV & sound system with extensive movie & music playlists
- Bicycles or tricycles for every guest
- Personal safe, AC and fans