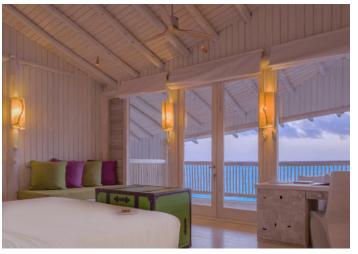

## 4 Bedroom Water Reserve

Four Bedrooms
Total area 1,226 sqm.

Over-water living at its finest with uninhibited views in every direction. A personal gym, wine cellar and waterslide are the final touches.

This is over-water living at its finest, with a huge 1,226 square metres of luxurious living space and uninhibited views in every direction. This huge villa features three private bedrooms, in addition to a study, gym, an outdoor shower and daybed, TV lounge, walk-in minibar and a sleeping area for the children, as well as a water slide from the top deck into the lagoon below.