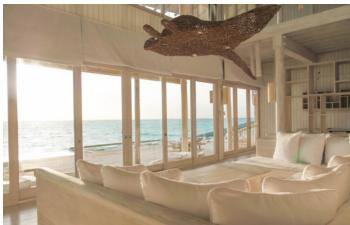

This is over-water living at its finest, with a huge 1,226 square metres of luxurious living space and uninhibited views in every direction. This huge villa features three private bedrooms, in addition to a study, gym, an outdoor shower and daybed, TV lounge, walk-in minibar and a sleeping area for the children, as well as a water slide from the top deck into the lagoon below.

- Water slide from top deck to lagoon below
- Children's sleeping area
- Outdoor bathroom
- Private pool
- TV lounge
- Study room
- Gym
- Walk-in mini-bar with espresso machine and private wine cellar selection
- Outdoor deck and sunken dining area with sun loungers and daybeds
- Mr. or Ms. Friday (Butler) service
- TV & sound system with extensive movie & music playlists
- Bicycles or tricycles for every guest
- Personal safe, AC and fans