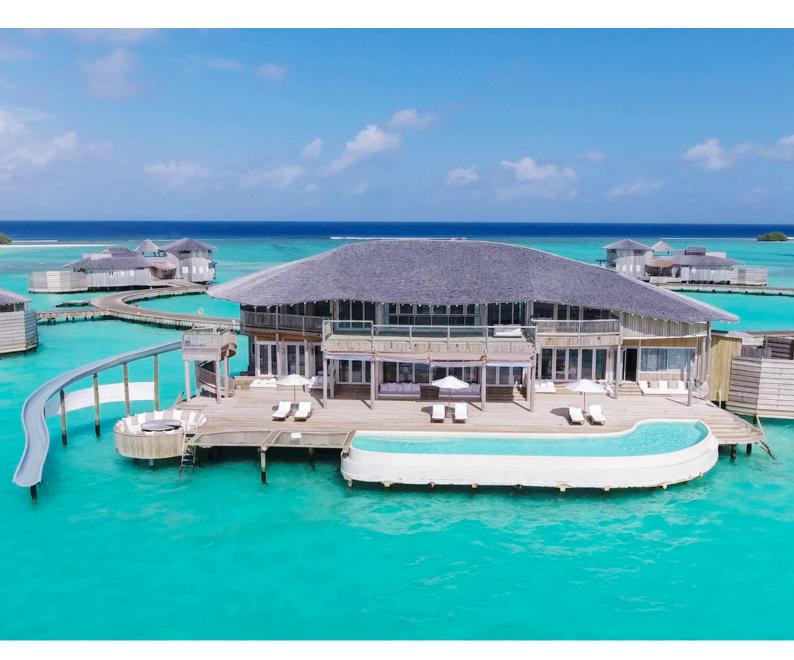

## 4 Bedroom Water Reserve

Four Bedrooms
Total area 1,226 sqm.

Over-water living at its finest with uninhibited views in every direction. A personal gym, wine cellar and waterslide are the final touches.

This is over-water living at its finest, with a huge 1,226 square metres of luxurious living space and uninhibited views in every direction. This huge villa features three private bedrooms, in addition to a study, gym, an outdoor shower and daybed, TV lounge, walk-in minibar and a sleeping area for the children, as well as a water slide from the top deck into the lagoon below.

- Water slide from top deck to lagoon below
- Children's sleeping area
- Outdoor bathroom
- Private pool
- TV lounge
- Study room
- Gym
- Walk-in mini-bar with espresso machine and private wine cellar selection
- Outdoor deck and sunken dining area with sun loungers and daybeds
- Mr. or Ms. Friday (Butler) service
- TV & sound system with extensive movie & music playlists
- Bicycles or tricycles for every guest
- Personal safe, AC and fans