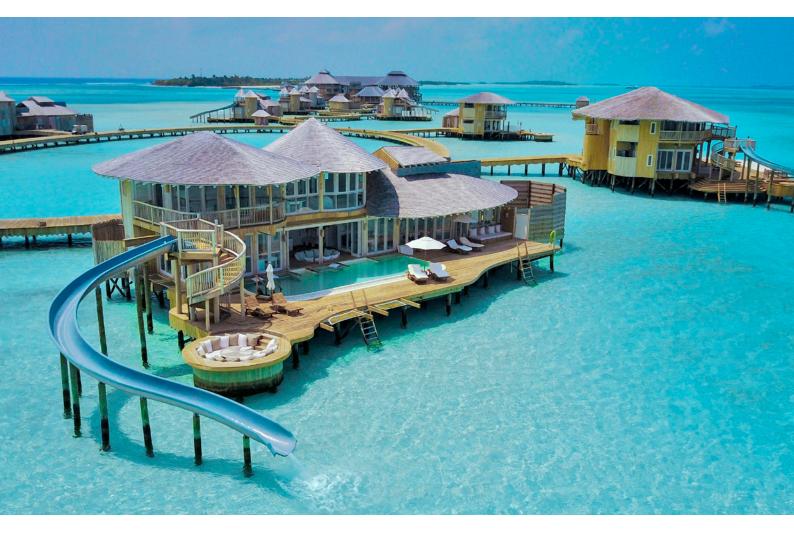

## 3 Bedroom Water Reserve

Three Bedrooms
Total area 625 sqm.

Soak up the sun or retreat to the shade. Take in the blue vistas from the outdoor deck, dine in your sala and slide into the lagoon.

Choose from the tropical sun or the cool shade with two outdoor sunken seating areas, one protected with a roof. The lower floor offers a master bedroom with retractable roof, study, bathroom, pool and catamaran net, outdoor shower and daybed, walk-in minibar and a sleeping area for the children and an en-suite guest bedroom. Venture to the second floor for one more bedroom, a bathroom, dressing room, seating area, dining sala with roof deck, water slide and breathtaking vistas out to sea.

## All the luxurious details

- Water slide from top deck to lagoon below
- A Retractable roof
- Children's sleeping area
- Outdoor bathroom
- Private pool
- Walk-in mini-bar with espresso machine and private wine cellar selection
- Outdoor deck and sunken dining area with sun loungers and daybeds
- Mr. or Ms. Friday (Butler) service
- TV & sound system with extensive movie & music playlists
- Bicycles or tricycles for every guest
- Personal safe, AC and fans