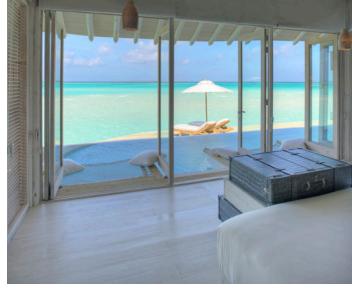

## 3 Bedroom Water Reserve

Three Bedrooms
Total area 625 sqm.

Soak up the sun or retreat to the shade. Take in the blue vistas from the outdoor deck, dine in your sala and slide into the lagoon.

Choose from the tropical sun or the cool shade with two outdoor sunken seating areas, one protected with a roof. The lower floor offers a master bedroom with retractable roof, study, bathroom, pool and catamaran net, outdoor shower and daybed, walk-in minibar and a sleeping area for the children and an en-suite guest bedroom. Venture to the second floor for one more bedroom, a bathroom, dressing room, seating area, dining sala with roof deck, water slide and breathtaking vistas out to sea.

## All the luxurious details

- Water slide from top deck to lagoon below
- A Retractable roof
- Children's sleeping area
- Outdoor bathroom
- Private pool
- Walk-in mini-bar with espresso machine and private wine cellar selection
- Outdoor deck and sunken dining area with sun loungers and daybeds
- Mr. or Ms. Friday (Butler) service
- TV & sound system with extensive movie & music playlists
- Bicycles or tricycles for every guest
- Personal safe, AC and fans