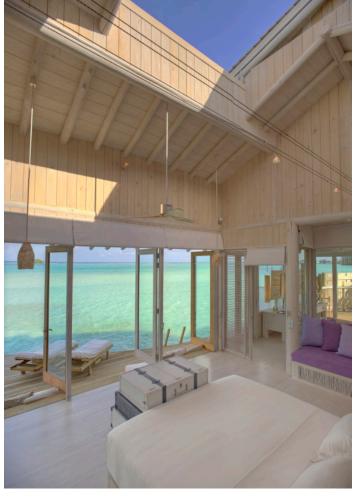

## 3 Bedroom Water Reserve

Three Bedrooms
Total area 625 sqm.

Soak up the sun or retreat to the shade. Take in the blue vistas from the outdoor deck, dine in your sala and slide into the lagoon.

Choose from the tropical sun or the cool shade with two outdoor sunken seating areas, one protected with a roof. The lower floor offers a master bedroom with retractable roof, study, bathroom, pool and catamaran net, outdoor shower and daybed, walk-in minibar and a sleeping area for the children and an en-suite guest bedroom. Venture to the second floor for one more bedroom, a bathroom, dressing room, seating area, dining sala with roof deck, water slide and breathtaking vistas out to sea.

## All the luxurious details

- Water slide from top deck to lagoon below
- A Retractable roof
- Children's sleeping area
- Outdoor bathroom
- Private pool
- Walk-in mini-bar with espresso machine and private wine cellar selection
- Outdoor deck and sunken dining area with sun loungers and daybeds
- Mr. or Ms. Friday (Butler) service
- TV & sound system with extensive movie & music playlists
- Bicycles or tricycles for every guest
- Personal safe, AC and fans