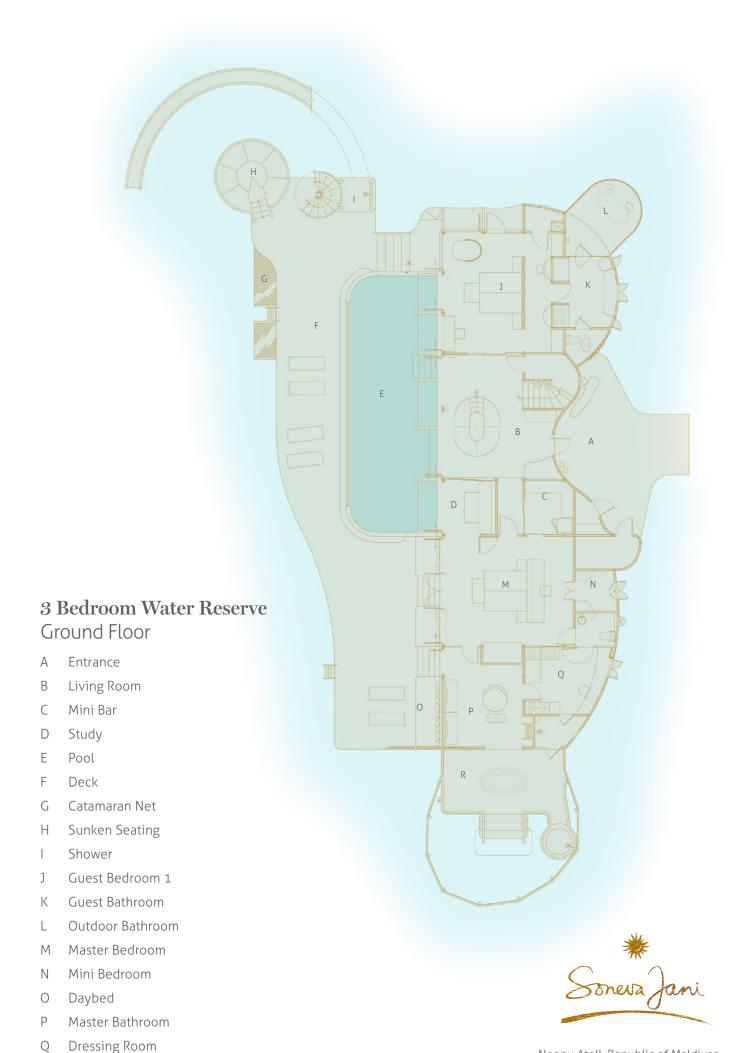

## 3 Bedroom Water Reserve

Three Bedrooms
Total area 625 sqm.

Soak up the sun or retreat to the shade. Take in the blue vistas from the outdoor deck, dine in your sala and slide into the lagoon.

Choose from the tropical sun or the cool shade with two outdoor sunken seating areas, one protected with a roof. The lower floor offers a master bedroom with retractable roof, study, bathroom, pool and catamaran net, outdoor shower and daybed, walk-in minibar and a sleeping area for the children and an en-suite guest bedroom. Venture to the second floor for one more bedroom, a bathroom, dressing room, seating area, dining sala with roof deck, water slide and breathtaking vistas out to sea.

## All the luxurious details

- Water slide from top deck to lagoon below
- A Retractable roof
- Children's sleeping area
- Outdoor bathroom
- Private pool
- Walk-in mini-bar with espresso machine and private wine cellar selection
- Outdoor deck and sunken dining area with sun loungers and daybeds
- Mr. or Ms. Friday (Butler) service
- TV & sound system with extensive movie & music playlists
- Bicycles or tricycles for every guest
- Personal safe, AC and fans

R

Outdoor Bathroom

Noonu Atoll, Republic of Maldives T: +91 124 4511000 | E: reservations@soneva.com

Α

В

Guest Bedroom 2  $\mathsf{C}$ 

D Bathroom

Ε Outdoor Bathroom