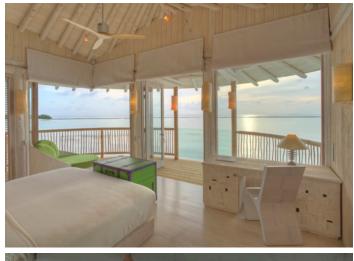

## 3 Bedroom Water Reserve

Three Bedrooms
Total area 625 sqm.

Soak up the sun or retreat to the shade. Take in the blue vistas from the outdoor deck, dine in your sala and slide into the lagoon.

Choose from the tropical sun or the cool shade with two outdoor sunken seating areas, one protected with a roof. The lower floor offers a master bedroom with retractable roof, study, bathroom, pool and catamaran net, outdoor shower and daybed, walk-in minibar and a sleeping area for the children and an en-suite guest bedroom. Venture to the second floor for one more bedroom, a bathroom, dressing room, seating area, dining sala with roof deck, water slide and breathtaking vistas out to sea.

## All the luxurious details

- Water slide from top deck to lagoon below
- A Retractable roof
- Children's sleeping area
- Outdoor bathroom
- Private pool
- Walk-in mini-bar with espresso machine and private wine cellar selection
- Outdoor deck and sunken dining area with sun loungers and daybeds
- Mr. or Ms. Friday (Butler) service
- TV & sound system with extensive movie & music playlists
- Bicycles or tricycles for every guest
- Personal safe, AC and fans