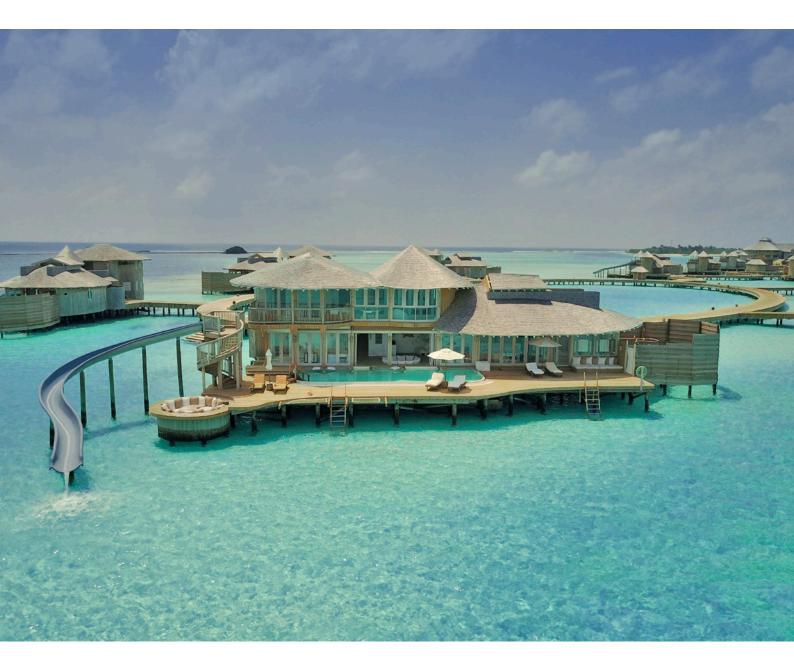

## 3 Bedroom Water Reserve

Three Bedrooms
Total area 625 sqm.

Soak up the sun or retreat to the shade. Take in the blue vistas from the outdoor deck, dine in your sala and slide into the lagoon.

Choose from the tropical sun or the cool shade with two outdoor sunken seating areas, one protected with a roof. The lower floor offers a master bedroom with retractable roof, study, bathroom, pool and catamaran net, outdoor shower and daybed, walk-in minibar and a sleeping area for the children and an en-suite guest bedroom. Venture to the second floor for one more bedroom, a bathroom, dressing room, seating area, dining sala with roof deck, water slide and breathtaking vistas out to sea.

## All the luxurious details

- Water slide from top deck to lagoon below
- A Retractable roof
- Children's sleeping area
- Outdoor bathroom
- Private pool
- Walk-in mini-bar with espresso machine and private wine cellar selection
- Outdoor deck and sunken dining area with sun loungers and daybeds
- Mr. or Ms. Friday (Butler) service
- TV & sound system with extensive movie & music playlists
- Bicycles or tricycles for every guest
- Personal safe, AC and fans