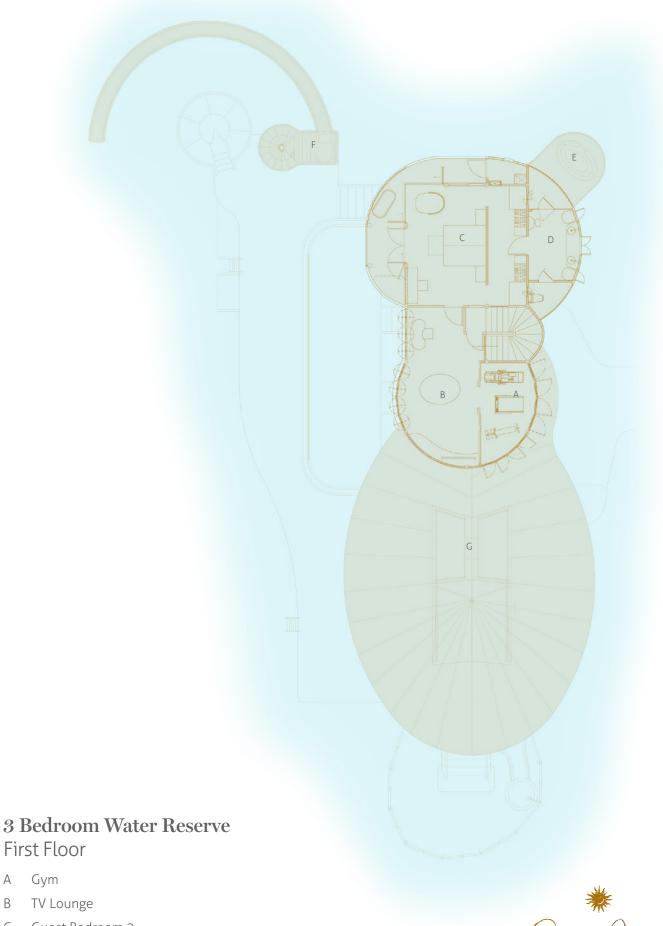

## 3 Bedroom Water Reserve

Three Bedrooms
Total area 625 sqm.

Soak up the sun or retreat to the shade. Take in the blue vistas from the outdoor deck, dine in your sala and slide into the lagoon.

Choose from the tropical sun or the cool shade with two outdoor sunken seating areas, one protected with a roof. The lower floor offers a master bedroom with retractable roof, study, bathroom, pool and catamaran net, outdoor shower and daybed, walk-in minibar and a sleeping area for the children and an en-suite guest bedroom. Venture to the second floor for one more bedroom, a bathroom, dressing room, seating area, dining sala with roof deck, water slide and breathtaking vistas out to sea.

## All the luxurious details

- Water slide from top deck to lagoon below
- A Retractable roof
- Children's sleeping area
- Outdoor bathroom
- Private pool
- Walk-in mini-bar with espresso machine and private wine cellar selection
- Outdoor deck and sunken dining area with sun loungers and daybeds
- Mr. or Ms. Friday (Butler) service
- TV & sound system with extensive movie & music playlists
- Bicycles or tricycles for every guest
- Personal safe, AC and fans

R

Outdoor Bathroom

Noonu Atoll, Republic of Maldives T: +91 124 4511000 | E: reservations@soneva.com

Α

В

Guest Bedroom 2  $\mathsf{C}$ 

D Bathroom

Ε Outdoor Bathroom

F Slide

G Retractable Roof

Noonu Atoll, Republic of Maldives T: +91 124 4511000 | E: reservations@soneva.com