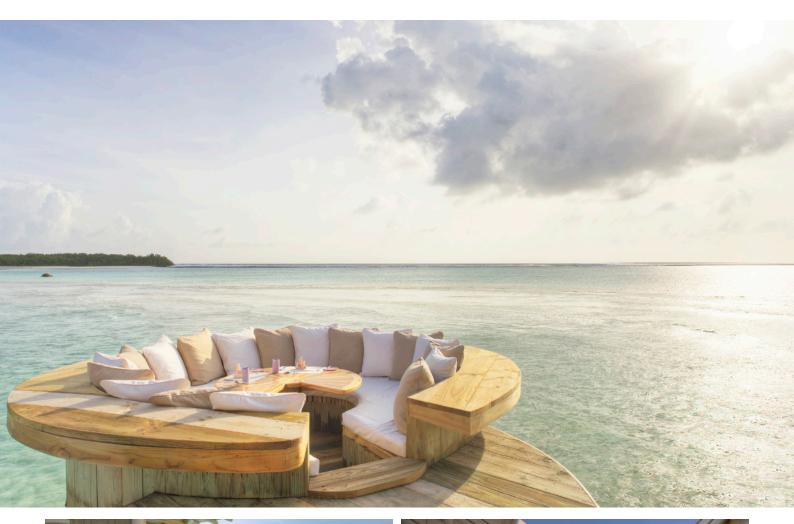

## 3 Bedroom Water Reserve

Three Bedrooms
Total area 625 sqm.

Soak up the sun or retreat to the shade. Take in the blue vistas from the outdoor deck, dine in your sala and slide into the lagoon.

Choose from the tropical sun or the cool shade with two outdoor sunken seating areas, one protected with a roof. The lower floor offers a master bedroom with retractable roof, study, bathroom, pool and catamaran net, outdoor shower and daybed, walk-in minibar and a sleeping area for the children and an en-suite guest bedroom. Venture to the second floor for one more bedroom, a bathroom, dressing room, seating area, dining sala with roof deck, water slide and breathtaking vistas out to sea.

## All the luxurious details

- Water slide from top deck to lagoon below
- A Retractable roof
- Children's sleeping area
- Outdoor bathroom
- Private pool
- Walk-in mini-bar with espresso machine and private wine cellar selection
- Outdoor deck and sunken dining area with sun loungers and daybeds
- Mr. or Ms. Friday (Butler) service
- TV & sound system with extensive movie & music playlists
- Bicycles or tricycles for every guest
- Personal safe, AC and fans