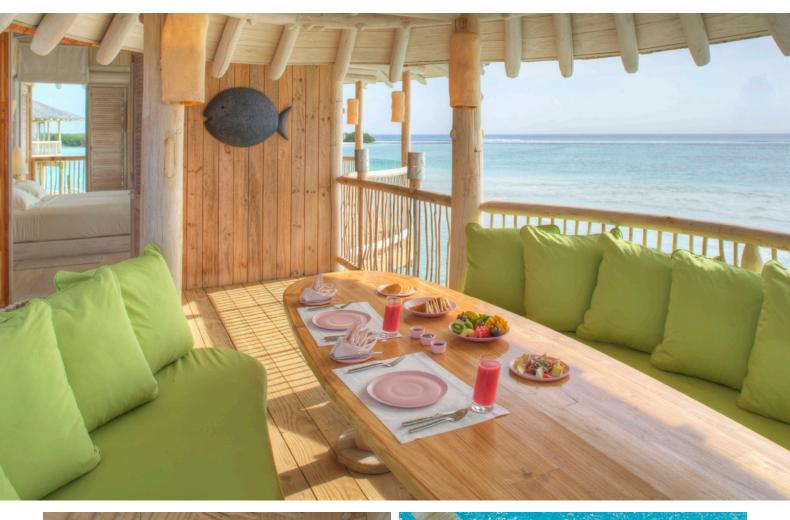

## 3 Bedroom Water Reserve

Three Bedrooms
Total area 625 sqm.

Soak up the sun or retreat to the shade. Take in the blue vistas from the outdoor deck, dine in your sala and slide into the lagoon.

Choose from the tropical sun or the cool shade with two outdoor sunken seating areas, one protected with a roof. The lower floor offers a master bedroom with retractable roof, study, bathroom, pool and catamaran net, outdoor shower and daybed, walk-in minibar and a sleeping area for the children and an en-suite guest bedroom. Venture to the second floor for one more bedroom, a bathroom, dressing room, seating area, dining sala with roof deck, water slide and breathtaking vistas out to sea.

## All the luxurious details

- Water slide from top deck to lagoon below
- A Retractable roof
- Children's sleeping area
- Outdoor bathroom
- Private pool
- Walk-in mini-bar with espresso machine and private wine cellar selection
- Outdoor deck and sunken dining area with sun loungers and daybeds
- Mr. or Ms. Friday (Butler) service
- TV & sound system with extensive movie & music playlists
- Bicycles or tricycles for every guest
- Personal safe, AC and fans