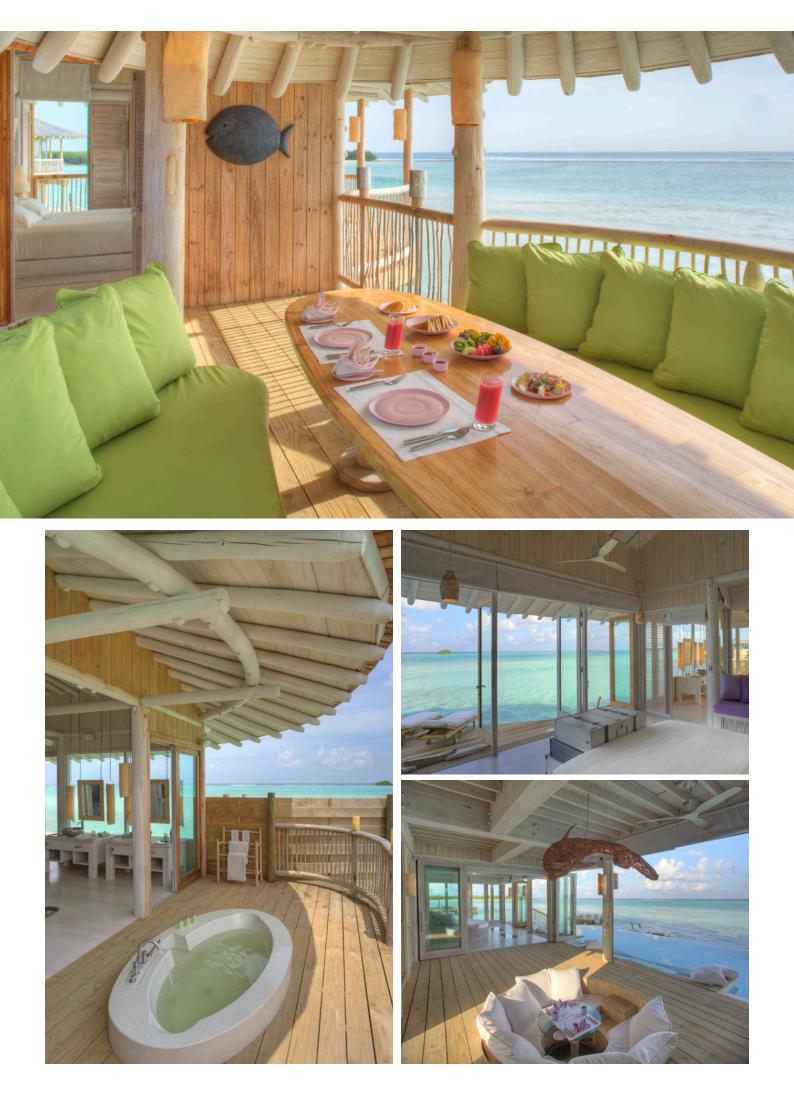

## 2 Bedroom Water Retreat

Two Bedrooms Total area 573 sqm.

Wake up to unending views of the sparkling lagoon. After the sun sets, retract the roof and drift off to sleep with the stars as your night lights.

With a pool, catamaran net, sunken seats and daybed, the Two Bedroom Water Retreat affords a wealth of tropical lounging opportunities. The first floor offers a spacious bedroom with retractable roof, bathroom, dressing room, outdoor shower, walk-in minibar, TV lounge and childrens' sleeping area. The second bedroom is located on the upper floor, along with an additional dressing room, bathroom, seating area, and dining sala with roof deck.

## All the luxurious details

- A Retractable roof
- Children's sleeping area
- Outdoor bathroom
- Private pool
- Walk-in mini-bar with espresso machine and wine fridge
- Outdoor deck and sunken dining area with sun loungers and daybeds
- Mr. or Ms. Friday (Butler) service
- TV & sound system with extensive movie & music playlists
- Bicycles or tricycles for every guest
- Personal safe, AC and fans