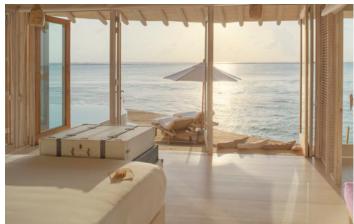

With a pool, catamaran net, sunken seats and daybed, the Two Bedroom Water Retreat affords a wealth of tropical lounging opportunities. The first floor offers a spacious bedroom with retractable roof, bathroom, dressing room, outdoor shower, walk-in minibar, TV lounge and childrens' sleeping area. The second bedroom is located on the upper floor, along with an additional dressing room, bathroom, seating area, and dining sala with roof deck.