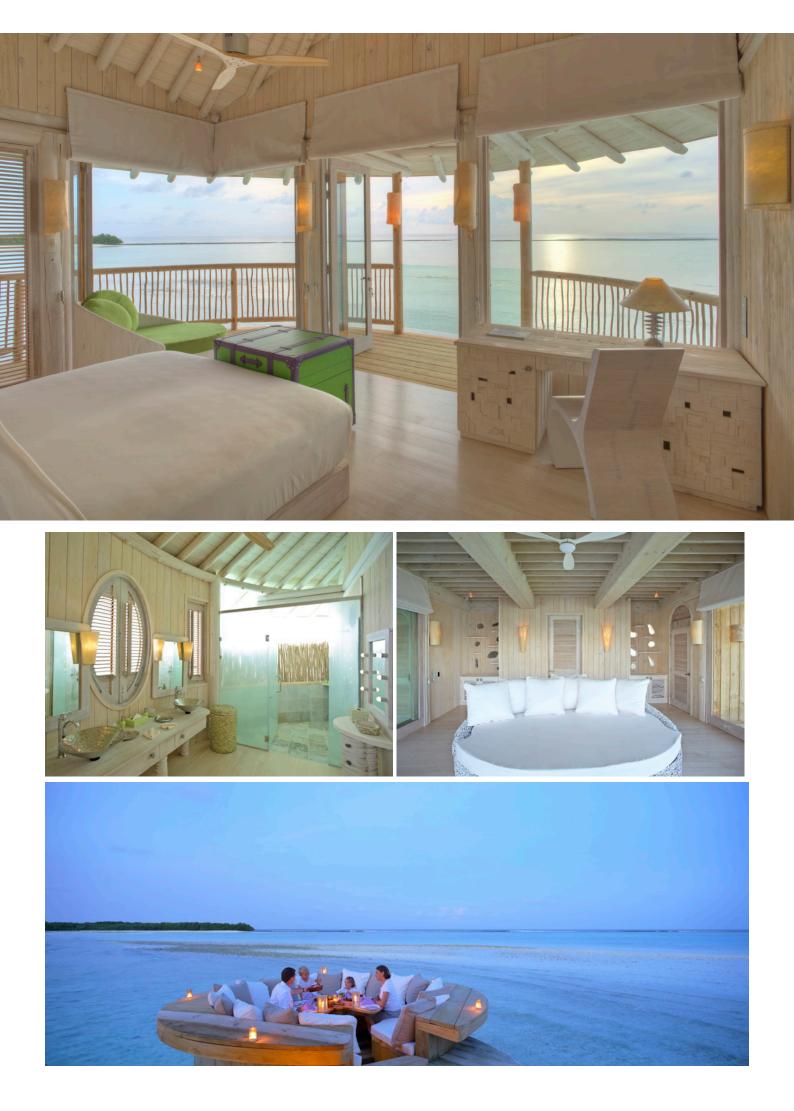

## 2 Bedroom Water Retreat

Two Bedrooms Total area 573 sqm.

Wake up to unending views of the sparkling lagoon. After the sun sets, retract the roof and drift off to sleep with the stars as your night lights.

With a pool, catamaran net, sunken seats and daybed, the Two Bedroom Water Retreat affords a wealth of tropical lounging opportunities. The first floor offers a spacious bedroom with retractable roof, bathroom, dressing room, outdoor shower, walk-in minibar, TV lounge and childrens' sleeping area. The second bedroom is located on the upper floor, along with an additional dressing room, bathroom, seating area, and dining sala with roof deck.

## All the luxurious details

- A Retractable roof
- Children's sleeping area
- Outdoor bathroom
- Private pool
- Walk-in mini-bar with espresso machine and wine fridge
- Outdoor deck and sunken dining area with sun loungers and daybeds
- Mr. or Ms. Friday (Butler) service
- TV & sound system with extensive movie & music playlists
- Bicycles or tricycles for every guest
- Personal safe, AC and fans