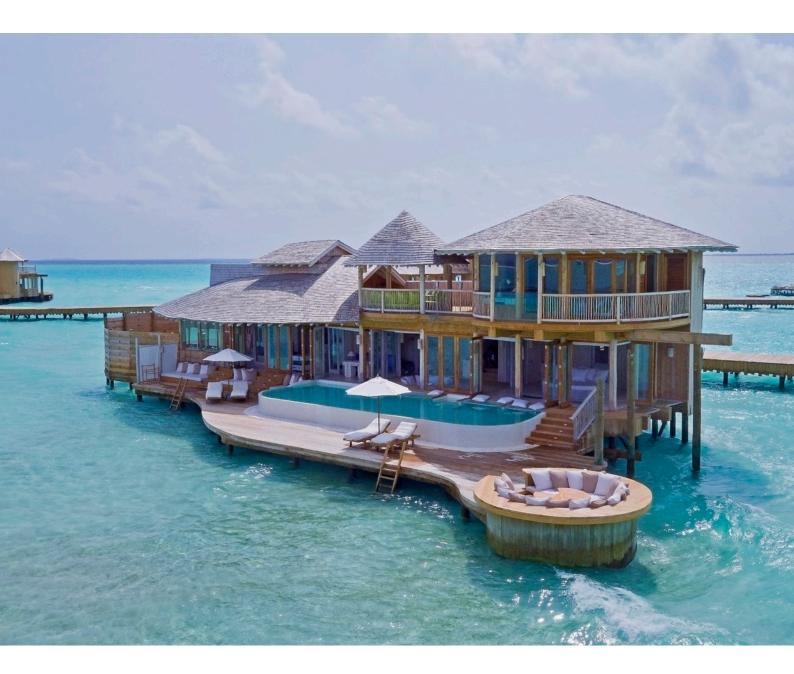

## 2 Bedroom Water Retreat

Two Bedrooms Total area 573 sqm.

Wake up to unending views of the sparkling lagoon. After the sun sets, retract the roof and drift off to sleep with the stars as your night lights.

With a pool, catamaran net, sunken seats and daybed, the Two Bedroom Water Retreat affords a wealth of tropical lounging opportunities. The first floor offers a spacious bedroom with retractable roof, bathroom, dressing room, outdoor shower, walk-in minibar, TV lounge and childrens' sleeping area. The second bedroom is located on the upper floor, along with an additional dressing room, bathroom, seating area, and dining sala with roof deck.

## All the luxurious details

- A Retractable roof
- Children's sleeping area
- Outdoor bathroom
- Private pool
- Walk-in mini-bar with espresso machine and wine fridge
- Outdoor deck and sunken dining area with sun loungers and daybeds
- Mr. or Ms. Friday (Butler) service
- TV & sound system with extensive movie & music playlists
- Bicycles or tricycles for every guest
- Personal safe, AC and fans