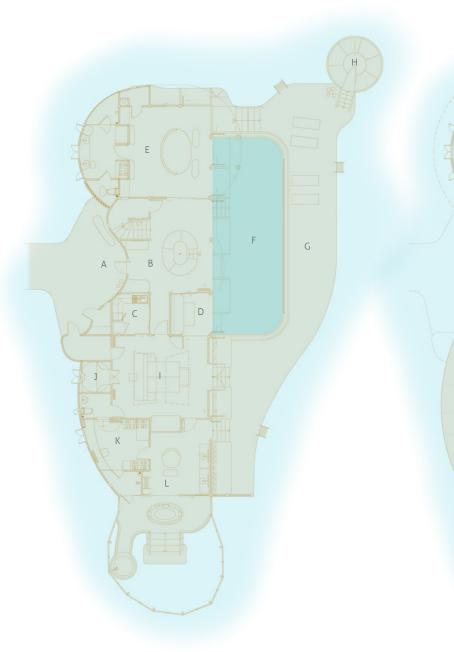

Ground Floor

М

Ρ

0

Ν

## 2 Bedroom Water Retreat

- A Entrance
- B Living Room
- C Mini Bar
- D Study
- E Bathroom
- F Pool
- G Deck
- H Sunken Seating
- I Master Bedroom
- J Mini Bedroom
- K Dressing Room
- L Master Bathroom
- M Guest Bedroom
- N Guest Bathroom
- O Upper Deck
- P Retractable Roof