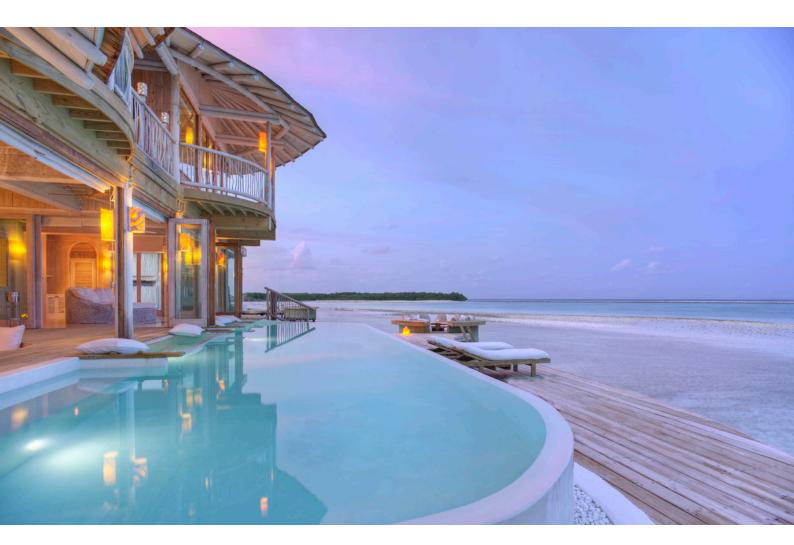

## 2 Bedroom Water Retreat

Two Bedrooms Total area 573 sqm.

Wake up to unending views of the sparkling lagoon. After the sun sets, retract the roof and drift off to sleep with the stars as your night lights.

With a pool, catamaran net, sunken seats and daybed, the Two Bedroom Water Retreat affords a wealth of tropical lounging opportunities. The first floor offers a spacious bedroom with retractable roof, bathroom, dressing room, outdoor shower, walk-in minibar, TV lounge and childrens' sleeping area. The second bedroom is located on the upper floor, along with an additional dressing room, bathroom, seating area, and dining sala with roof deck.