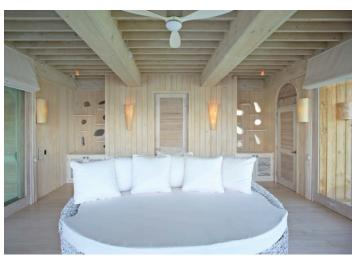

With a pool, catamaran net, sunken seats and daybed, the Two Bedroom Water Retreat with Slide affords a wealth of tropical lounging opportunities. The first floor offers a spacious bedroom with retractable roof, bathroom, dressing room, outdoor shower, walk-in minibar, TV lounge and childrens' sleeping area. The second bedroom is located on the upper floor, along with an additional dressing room, bathroom, seating area, water slide, and a dining sala with roof deck.