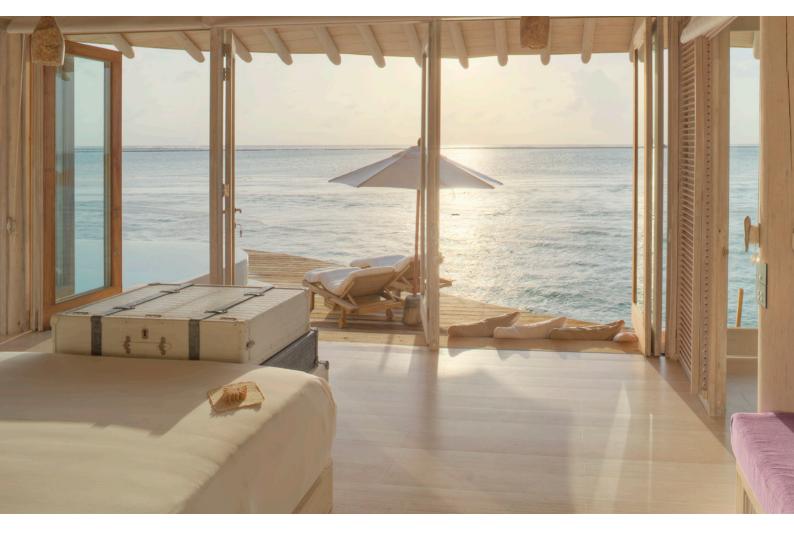

With a pool, catamaran net, sunken seats and daybed, the Two Bedroom Water Retreat with Slide affords a wealth of tropical lounging opportunities. The first floor offers a spacious bedroom with retractable roof, bathroom, dressing room, outdoor shower, walk-in minibar, TV lounge and childrens' sleeping area. The second bedroom is located on the upper floor, along with an additional dressing room, bathroom, seating area, water slide, and a dining sala with roof deck.