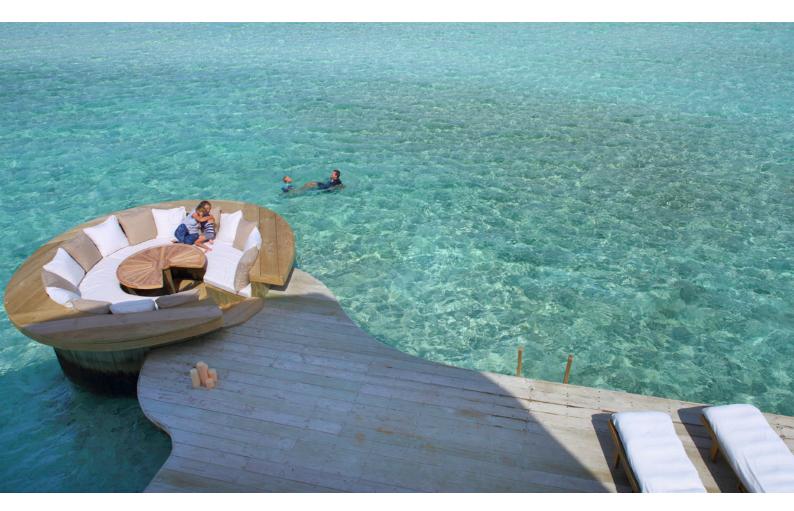

With a pool, catamaran net, sunken seats and daybed, the Two Bedroom Water Retreat with Slide affords a wealth of tropical lounging opportunities. The first floor offers a spacious bedroom with retractable roof, bathroom, dressing room, outdoor shower, walk-in minibar, TV lounge and childrens' sleeping area. The second bedroom is located on the upper floor, along with an additional dressing room, bathroom, seating area, water slide, and a dining sala with roof deck.

## All the luxurious details

- Water slide from top deck to lagoon below
- A Retractable roof
- Children's sleeping area
- Outdoor bathroom
- Private pool
- Walk-in mini-bar with espresso machine and wine fridge
- Outdoor deck and sunken dining area with sun loungers and daybeds
- Mr. or Ms. Friday (Butler) service
- TV & sound system with extensive movie & music playlists
- Bicycles or tricycles for every guest
- Personal safe, AC and fans