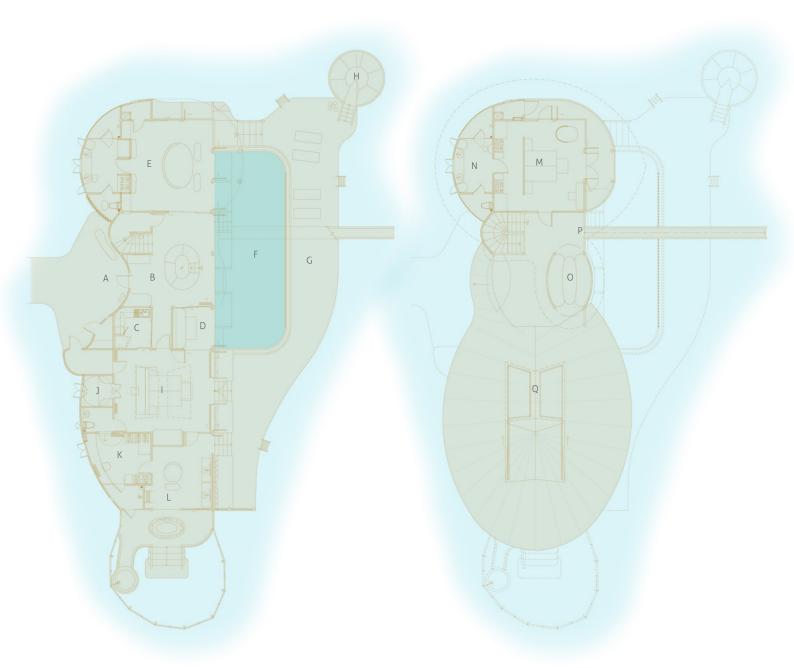

Ground Floor First Floor

## 2 Bedroom Water Retreat with slide

- A Entrance
- B Living Room
- C Mini Bar
- D Study
- E Bathroom
- F Pool
- G Deck
- H Sunken Seating
- I Master Bedroom
- J Mini Bedroom
- K Dressing Room
- L Master Bathroom
- M Guest Bedroom
- N Guest Bathroom
- O Upper Deck
- P Slide
- Q Retractable Roof