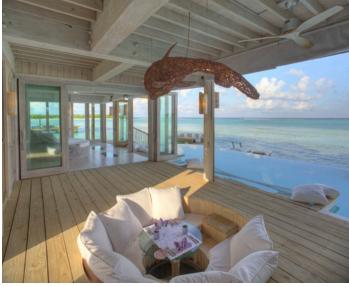

With a pool, catamaran net, sunken seats and daybed, the Two Bedroom Water Retreat with Slide affords a wealth of tropical lounging opportunities. The first floor offers a spacious bedroom with retractable roof, bathroom, dressing room, outdoor shower, walk-in minibar, TV lounge and childrens' sleeping area. The second bedroom is located on the upper floor, along with an additional dressing room, bathroom, seating area, water slide, and a dining sala with roof deck.

## All the luxurious details

- Water slide from top deck to lagoon below
- A Retractable roof
- Children's sleeping area
- Outdoor bathroom
- Private pool
- Walk-in mini-bar with espresso machine and wine fridge
- Outdoor deck and sunken dining area with sun loungers and daybeds
- Mr. or Ms. Friday (Butler) service
- TV & sound system with extensive movie & music playlists
- Bicycles or tricycles for every guest
- Personal safe, AC and fans