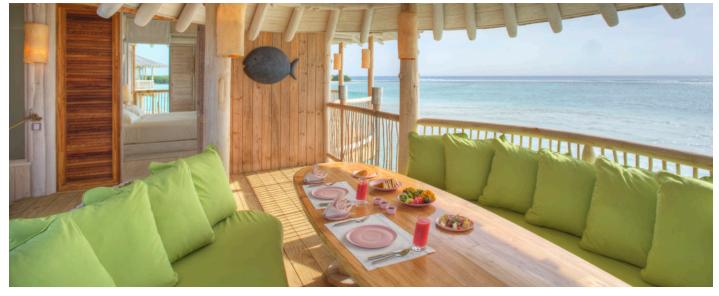

With a pool, catamaran net, sunken seats and daybed, the Two Bedroom Water Retreat with Slide affords a wealth of tropical lounging opportunities. The first floor offers a spacious bedroom with retractable roof, bathroom, dressing room, outdoor shower, walk-in minibar, TV lounge and childrens' sleeping area. The second bedroom is located on the upper floor, along with an additional dressing room, bathroom, seating area, water slide, and a dining sala with roof deck.

## All the luxurious details

- Water slide from top deck to lagoon below
- A Retractable roof
- Children's sleeping area
- Outdoor bathroom
- Private pool
- Walk-in mini-bar with espresso machine and wine fridge
- Outdoor deck and sunken dining area with sun loungers and daybeds
- Mr. or Ms. Friday (Butler) service
- TV & sound system with extensive movie & music playlists
- Bicycles or tricycles for every guest
- Personal safe, AC and fans