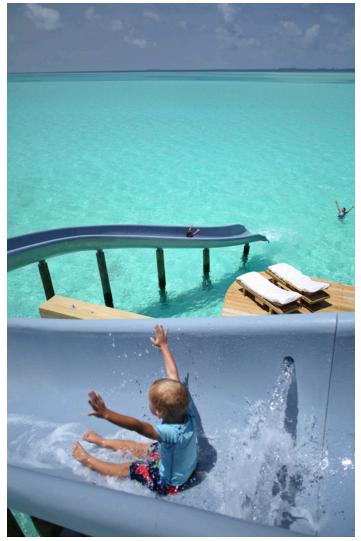

With a pool, catamaran net, sunken seats and daybed, the Two Bedroom Water Retreat with Slide affords a wealth of tropical lounging opportunities. The first floor offers a spacious bedroom with retractable roof, bathroom, dressing room, outdoor shower, walk-in minibar, TV lounge and childrens' sleeping area. The second bedroom is located on the upper floor, along with an additional dressing room, bathroom, seating area, water slide, and a dining sala with roof deck.

## All the luxurious details

- Water slide from top deck to lagoon below
- A Retractable roof
- Children's sleeping area
- Outdoor bathroom
- Private pool
- Walk-in mini-bar with espresso machine and wine fridge
- Outdoor deck and sunken dining area with sun loungers and daybeds
- Mr. or Ms. Friday (Butler) service
- TV & sound system with extensive movie & music playlists
- Bicycles or tricycles for every guest
- Personal safe, AC and fans