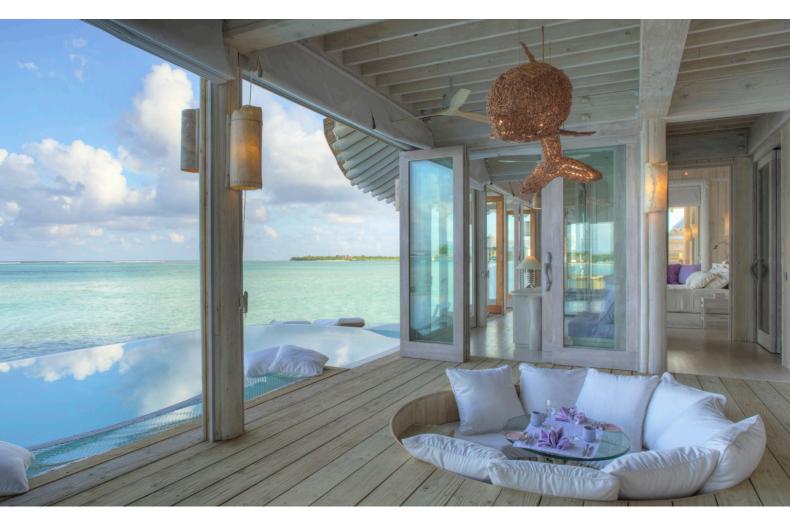

With a pool, catamaran net, sunken seats and daybed, the Two Bedroom Water Retreat with Slide affords a wealth of tropical lounging opportunities. The first floor offers a spacious bedroom with retractable roof, bathroom, dressing room, outdoor shower, walk-in minibar, TV lounge and childrens' sleeping area. The second bedroom is located on the upper floor, along with an additional dressing room, bathroom, seating area, water slide, and a dining sala with roof deck.

## All the luxurious details

- Water slide from top deck to lagoon below
- A Retractable roof
- Children's sleeping area
- Outdoor bathroom
- Private pool
- Walk-in mini-bar with espresso machine and wine fridge
- Outdoor deck and sunken dining area with sun loungers and daybeds
- Mr. or Ms. Friday (Butler) service
- TV & sound system with extensive movie & music playlists
- Bicycles or tricycles for every guest
- Personal safe, AC and fans