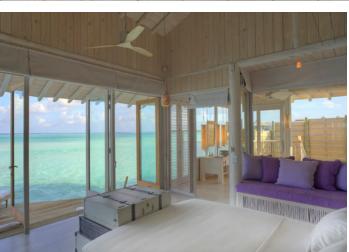

With a pool, catamaran net, sunken seats and daybed, the Two Bedroom Water Retreat with Slide affords a wealth of tropical lounging opportunities. The first floor offers a spacious bedroom with retractable roof, bathroom, dressing room, outdoor shower, walk-in minibar, TV lounge and childrens' sleeping area. The second bedroom is located on the upper floor, along with an additional dressing room, bathroom, seating area, water slide, and a dining sala with roof deck.

## All the luxurious details

- Water slide from top deck to lagoon below
- A Retractable roof
- Children's sleeping area
- Outdoor bathroom
- Private pool
- Walk-in mini-bar with espresso machine and wine fridge
- Outdoor deck and sunken dining area with sun loungers and daybeds
- Mr. or Ms. Friday (Butler) service
- TV & sound system with extensive movie & music playlists
- Bicycles or tricycles for every guest
- Personal safe, AC and fans