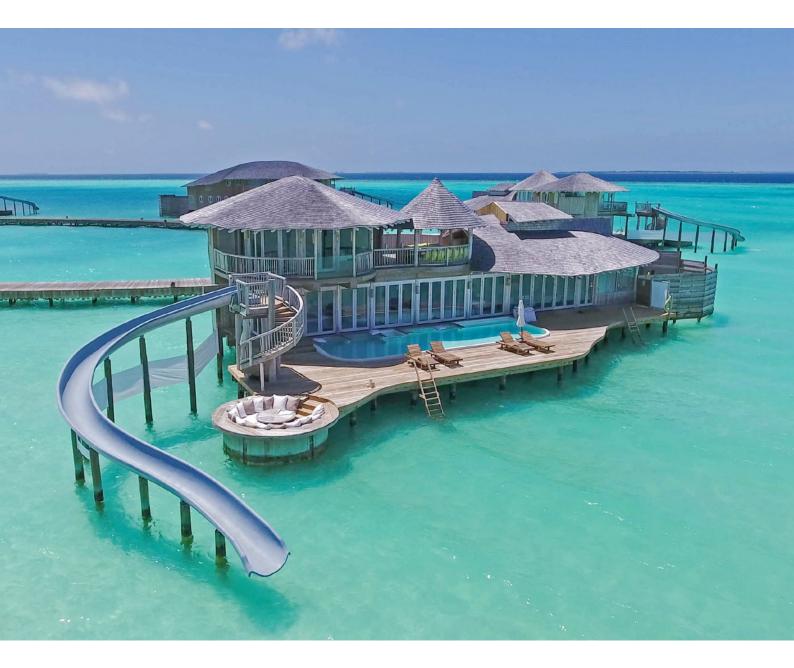

## 2 Bedroom Water Retreat with Slide

Two Bedrooms
Total area 610 sqm.

A villa with spacious rooms and plenty of choices for lounging. Choose wine from the cellar for sundowners before sleeping under the stars.

With a pool, catamaran net, sunken seats and daybed, the Two Bedroom Water Retreat with Slide affords a wealth of tropical lounging opportunities. The first floor offers a spacious bedroom with retractable roof, bathroom, dressing room, outdoor shower, walk-in minibar, TV lounge and childrens' sleeping area. The second bedroom is located on the upper floor, along with an additional dressing room, bathroom, seating area, water slide, and a dining sala with roof deck.

## All the luxurious details

- Water slide from top deck to lagoon below
- A Retractable roof
- Children's sleeping area
- Outdoor bathroom
- Private pool
- Walk-in mini-bar with espresso machine and wine fridge
- Outdoor deck and sunken dining area with sun loungers and daybeds
- Mr. or Ms. Friday (Butler) service
- TV & sound system with extensive movie & music playlists
- Bicycles or tricycles for every guest
- Personal safe, AC and fans