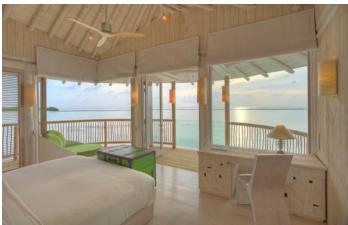

With a pool, catamaran net, sunken seats and daybed, the Two Bedroom Water Retreat with Slide affords a wealth of tropical lounging opportunities. The first floor offers a spacious bedroom with retractable roof, bathroom, dressing room, outdoor shower, walk-in minibar, TV lounge and childrens' sleeping area. The second bedroom is located on the upper floor, along with an additional dressing room, bathroom, seating area, water slide, and a dining sala with roof deck.