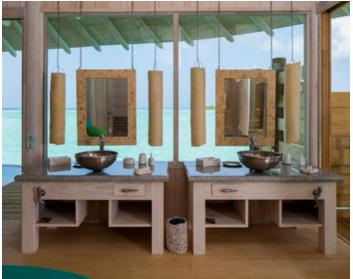

## 1 Bedroom Water Retreat

One Bedroom Total area 416 sqm.

Swim in the pool or ocean, dine on the roof deck and gaze at the stars from your bed. A separate children's room offers you privacy.

Spread across two floors, the One Bedroom Water Retreat comes with its own private pool surrounded by ample area for sunbathing and taking in ocean vistas. In addition to a childrens' sleeping area, there is also a study, walk-in minibar, bathroom, dressing room, outdoor shower, and living area with sunken seats, perfect for lounging. Head upstairs for more seating and a dining sala with roof deck. Watch the stars from the comfort of the master bedroom with the villa's retractable roof.