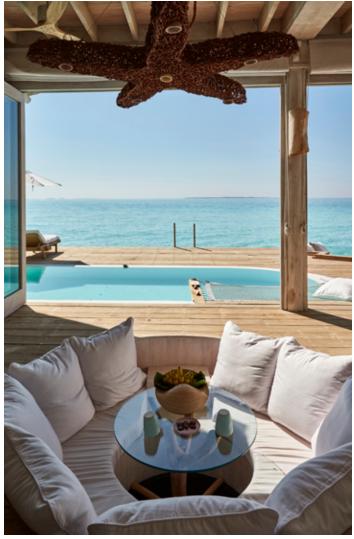

## 1 Bedroom Water Retreat

One Bedroom Total area 416 sqm.

Swim in the pool or ocean, dine on the roof deck and gaze at the stars from your bed. A separate children's room offers you privacy.

Spread across two floors, the One Bedroom Water Retreat comes with its own private pool surrounded by ample area for sunbathing and taking in ocean vistas. In addition to a childrens' sleeping area, there is also a study, walk-in minibar, bathroom, dressing room, outdoor shower, and living area with sunken seats, perfect for lounging. Head upstairs for more seating and a dining sala with roof deck. Watch the stars from the comfort of the master bedroom with the villa's retractable roof.

## All the luxurious details

- A Retractable roof
- Children's sleeping area
- Outdoor bathroom
- Private pool •
- Walk-in mini-bar with espresso machine and wine fridge .
- Upstairs dining sala, and sun loungers. .
- Mr. or Ms. Friday (Butler) service .
- . TV & sound system with extensive movie & music playlists
- . Bicycles or tricycles for every guest .
  - Personal safe, AC and fans