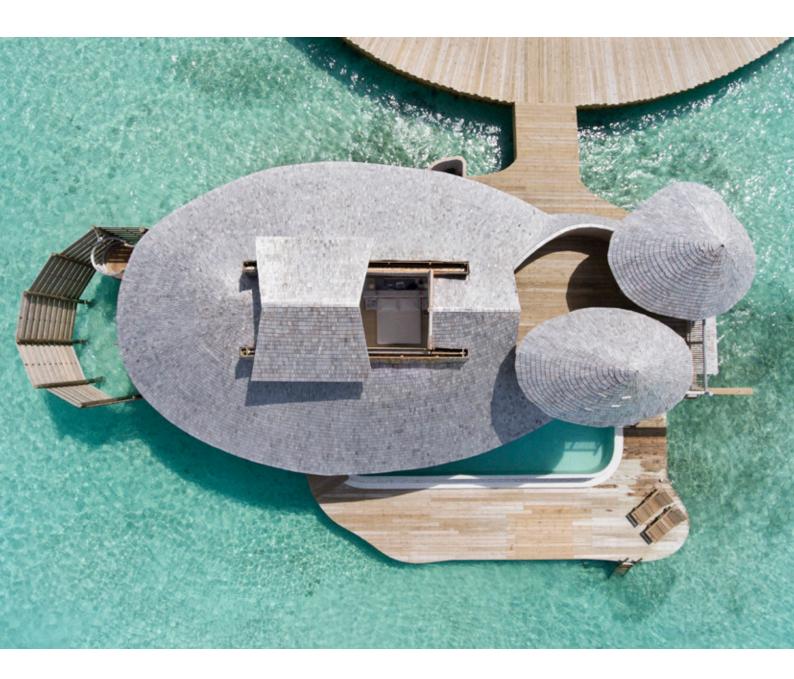

## 1 Bedroom Water Retreat

One Bedroom Total area 416 sqm.

Swim in the pool or ocean, dine on the roof deck and gaze at the stars from your bed. A separate children's room offers you privacy.

Spread across two floors, the One Bedroom Water Retreat comes with its own private pool surrounded by ample area for sunbathing and taking in ocean vistas. In addition to a childrens' sleeping area, there is also a study, walk-in minibar, bathroom, dressing room, outdoor shower, and living area with sunken seats, perfect for lounging. Head upstairs for more seating and a dining sala with roof deck. Watch the stars from the comfort of the master bedroom with the villa's retractable roof.

## 1 Bedroom Water Retreat

- A Entrance
- B Living Room
- C Mini Bar
- D Study
- E Pool
- F Deck
- G Sunken Seating
- H Bedroom
- I Mini Bedroom
- J Dressing Room
- K Bathroom
- L Upper Deck
- M Retractable Roof