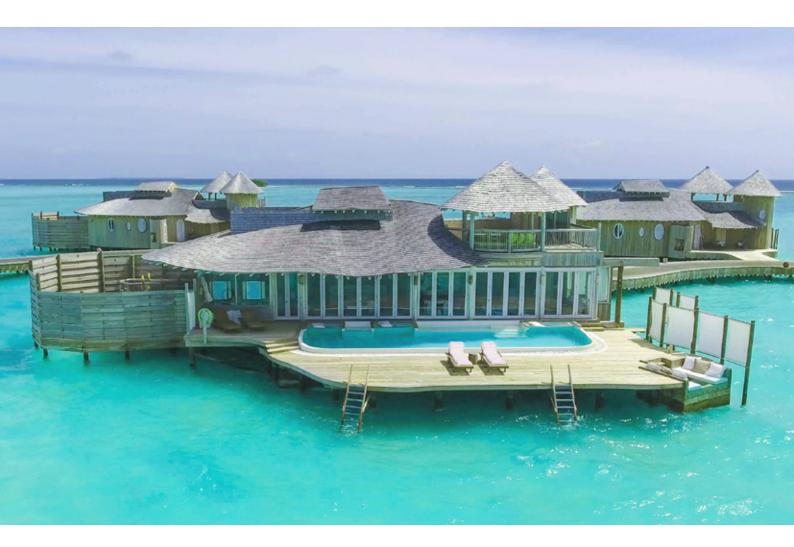

## 1 Bedroom Water Retreat

One Bedroom Total area 416 sqm.

Swim in the pool or ocean, dine on the roof deck and gaze at the stars from your bed. A separate children's room offers you privacy.

Spread across two floors, the One Bedroom Water Retreat comes with its own private pool surrounded by ample area for sunbathing and taking in ocean vistas. In addition to a childrens' sleeping area, there is also a study, walk-in minibar, bathroom, dressing room, outdoor shower, and living area with sunken seats, perfect for lounging. Head upstairs for more seating and a dining sala with roof deck. Watch the stars from the comfort of the master bedroom with the villa's retractable roof.

## All the luxurious details

- A Retractable roof
- Children's sleeping area
- Outdoor bathroom
- Private pool •
- Walk-in mini-bar with espresso machine and wine fridge .
- Upstairs dining sala, and sun loungers. .
- Mr. or Ms. Friday (Butler) service .
- . TV & sound system with extensive movie & music playlists
- . Bicycles or tricycles for every guest .
  - Personal safe, AC and fans