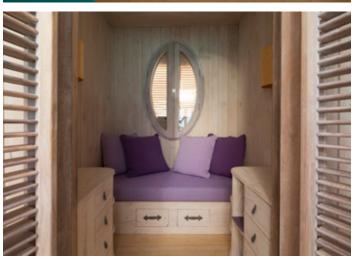

## 1 Bedroom Water Retreat

One Bedroom Total area 416 sqm.

Swim in the pool or ocean, dine on the roof deck and gaze at the stars from your bed. A separate children's room offers you privacy.

Spread across two floors, the One Bedroom Water Retreat comes with its own private pool surrounded by ample area for sunbathing and taking in ocean vistas. In addition to a childrens' sleeping area, there is also a study, walk-in minibar, bathroom, dressing room, outdoor shower, and living area with sunken seats, perfect for lounging. Head upstairs for more seating and a dining sala with roof deck. Watch the stars from the comfort of the master bedroom with the villa's retractable roof.