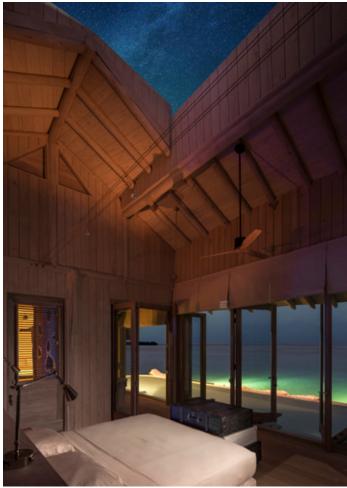

## 1 Bedroom Water Retreat

One Bedroom Total area 416 sqm.

Swim in the pool or ocean, dine on the roof deck and gaze at the stars from your bed. A separate children's room offers you privacy.

Spread across two floors, the One Bedroom Water Retreat comes with its own private pool surrounded by ample area for sunbathing and taking in ocean vistas. In addition to a childrens' sleeping area, there is also a study, walk-in minibar, bathroom, dressing room, outdoor shower, and living area with sunken seats, perfect for lounging. Head upstairs for more seating and a dining sala with roof deck. Watch the stars from the comfort of the master bedroom with the villa's retractable roof.

## All the luxurious details

- A Retractable roof
- Children's sleeping area
- Outdoor bathroom
- Private pool •
- Walk-in mini-bar with espresso machine and wine fridge .
- Upstairs dining sala, and sun loungers. .
- Mr. or Ms. Friday (Butler) service .
- . TV & sound system with extensive movie & music playlists
- . Bicycles or tricycles for every guest .
  - Personal safe, AC and fans