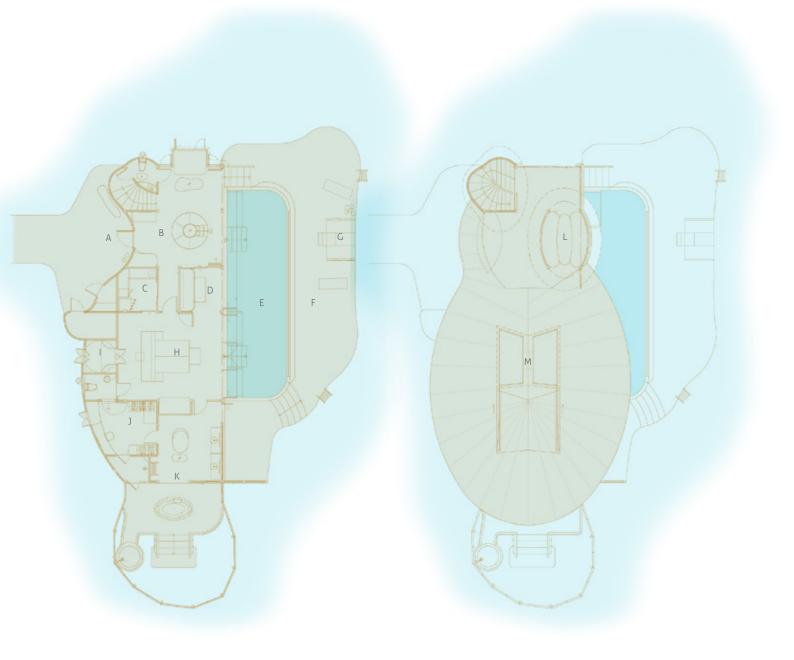

## 1 Bedroom Water Retreat

- A Entrance
- B Living Room
- C Mini Bar
- D Study
- E Pool
- F Deck
- G Sunken Seating
- H Bedroom
- I Mini Bedroom
- J Dressing Room
- K Bathroom
- L Upper Deck
- M Retractable Roof