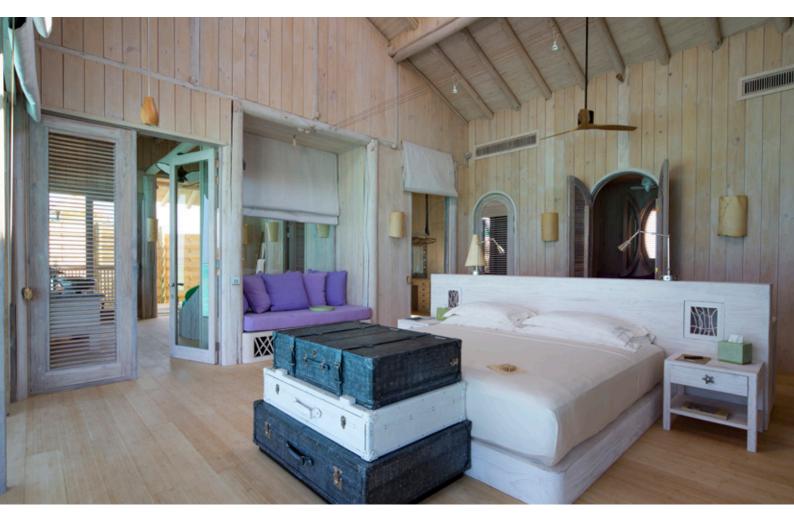

## 1 Bedroom Water Retreat

One Bedroom Total area 416 sqm.

Swim in the pool or ocean, dine on the roof deck and gaze at the stars from your bed. A separate children's room offers you privacy.

Spread across two floors, the One Bedroom Water Retreat comes with its own private pool surrounded by ample area for sunbathing and taking in ocean vistas. In addition to a childrens' sleeping area, there is also a study, walk-in minibar, bathroom, dressing room, outdoor shower, and living area with sunken seats, perfect for lounging. Head upstairs for more seating and a dining sala with roof deck. Watch the stars from the comfort of the master bedroom with the villa's retractable roof.