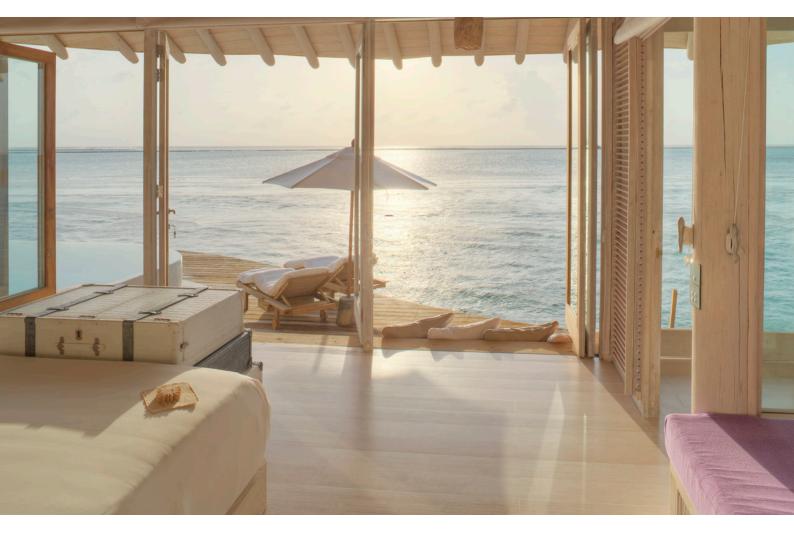

Spread across two floors, the One Bedroom Water Retreat comes with a private pool surrounded by ample area for sunbathing and taking in ocean vistas. Watch the stars from the comfort of the master bedroom with the villa's retractable roof. In addition to a childrens' sleeping area, there is a study, walk-in minibar, bathroom, dressing room, outdoor shower, and living area with sunken seats. Upstairs is a dining sala with roof deck and a curved water slide delivering you to the waters below.

## All the luxurious details

- Water slide from top deck to lagoon below
- A Retractable roof
- Children's sleeping area
- Outdoor bathroom
- Private pool
- Walk-in mini-bar with espresso machine and wine fridge
- Upstairs dining sala, and sun loungers.
- Mr. or Ms. Friday (Butler) service
- TV & sound system with extensive movie & music playlists
- Bicycles or tricycles for every guest
- Personal safe, AC and fans