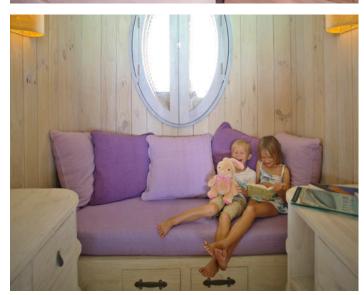

Spread across two floors, the One Bedroom Water Retreat comes with a private pool surrounded by ample area for sunbathing and taking in ocean vistas. Watch the stars from the comfort of the master bedroom with the villa's retractable roof. In addition to a childrens' sleeping area, there is a study, walk-in minibar, bathroom, dressing room, outdoor shower, and living area with sunken seats. Upstairs is a dining sala with roof deck and a curved water slide delivering you to the waters below.

## All the luxurious details

- Water slide from top deck to lagoon below
- A Retractable roof
- Children's sleeping area
- Outdoor bathroom
- Private pool
- Walk-in mini-bar with espresso machine and wine fridge
- Upstairs dining sala, and sun loungers.
- Mr. or Ms. Friday (Butler) service
- TV & sound system with extensive movie & music playlists
- Bicycles or tricycles for every guest
- Personal safe, AC and fans