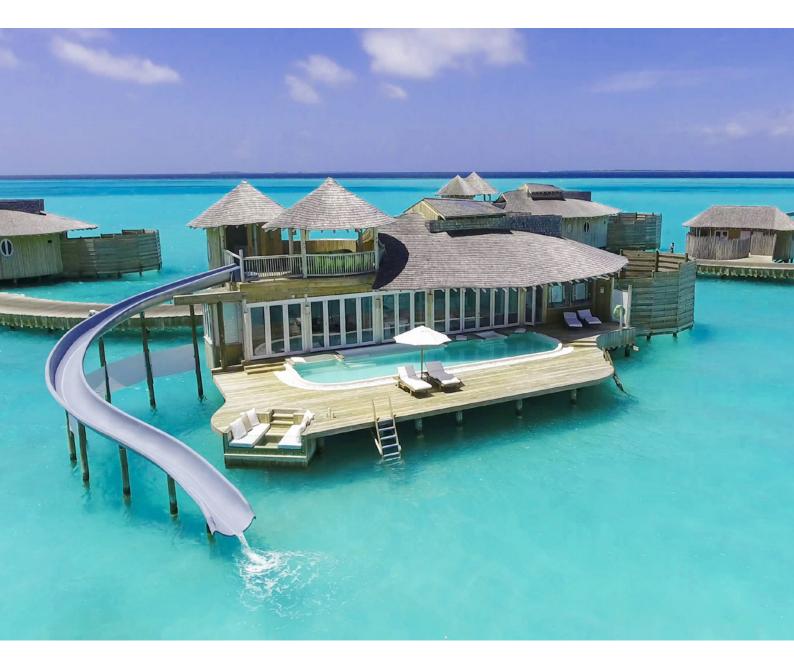

## 1 Bedroom Water Retreat with Slide

One Bedroom Total area 437 sqm.

Slide into the lagoon, frolic in the pool, wash away sand and salt in the open-air bathroom.

Open your bedroom to the stars at night.

Spread across two floors, the One Bedroom Water Retreat comes with a private pool surrounded by ample area for sunbathing and taking in ocean vistas. Watch the stars from the comfort of the master bedroom with the villa's retractable roof. In addition to a childrens' sleeping area, there is a study, walk-in minibar, bathroom, dressing room, outdoor shower, and living area with sunken seats. Upstairs is a dining sala with roof deck and a curved water slide delivering you to the waters below.

## All the luxurious details

- Water slide from top deck to lagoon below
- A Retractable roof
- Children's sleeping area
- Outdoor bathroom
- Private pool
- Walk-in mini-bar with espresso machine and wine fridge
- Upstairs dining sala, and sun loungers.
- Mr. or Ms. Friday (Butler) service
- TV & sound system with extensive movie & music playlists
- Bicycles or tricycles for every guest
- Personal safe, AC and fans