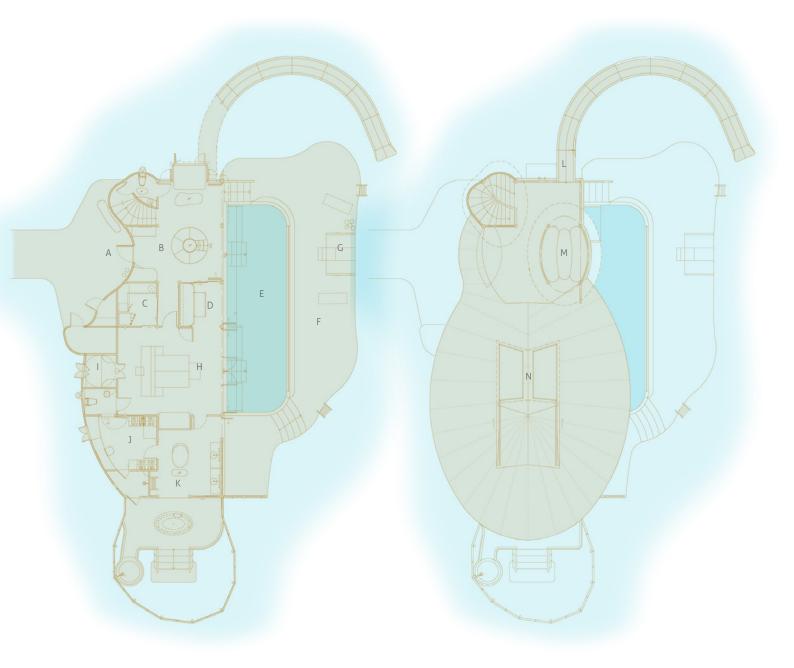

Ground Floor First Floor

## 1 Bedroom Water Retreat with Slide

- A Entrance
- B Living Room
- C Mini Bar
- D Study
- E Pool
- F Deck
- G Sunken Seating
- H Bedroom
- I Mini Bedroom
- J Dressing Room
- K Bathroom
- L Slide
- M Upper Deck
- N Retractable Roof