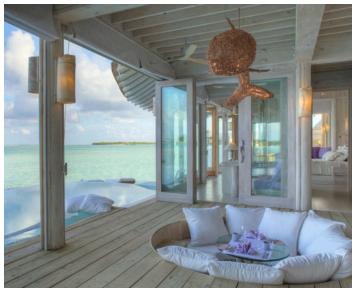

Spread across two floors, the One Bedroom Water Retreat comes with a private pool surrounded by ample area for sunbathing and taking in ocean vistas. Watch the stars from the comfort of the master bedroom with the villa's retractable roof. In addition to a childrens' sleeping area, there is a study, walk-in minibar, bathroom, dressing room, outdoor shower, and living area with sunken seats. Upstairs is a dining sala with roof deck and a curved water slide delivering you to the waters below.

## All the luxurious details

- Water slide from top deck to lagoon below
- A Retractable roof
- Children's sleeping area
- Outdoor bathroom
- Private pool
- Walk-in mini-bar with espresso machine and wine fridge
- Upstairs dining sala, and sun loungers.
- Mr. or Ms. Friday (Butler) service
- TV & sound system with extensive movie & music playlists
- Bicycles or tricycles for every guest
- Personal safe, AC and fans