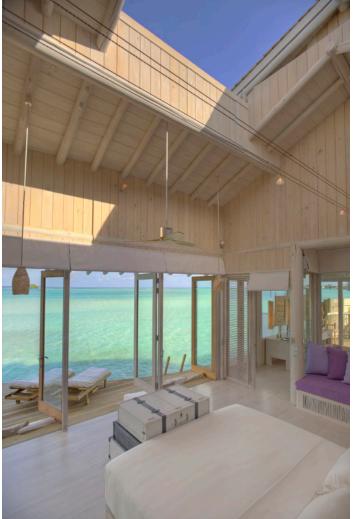

Spread across two floors, the One Bedroom Water Retreat comes with a private pool surrounded by ample area for sunbathing and taking in ocean vistas. Watch the stars from the comfort of the master bedroom with the villa's retractable roof. In addition to a childrens' sleeping area, there is a study, walk-in minibar, bathroom, dressing room, outdoor shower, and living area with sunken seats. Upstairs is a dining sala with roof deck and a curved water slide delivering you to the waters below.

## All the luxurious details

- Water slide from top deck to lagoon below
- A Retractable roof
- Children's sleeping area
- Outdoor bathroom
- Private pool
- Walk-in mini-bar with espresso machine and wine fridge
- Upstairs dining sala, and sun loungers.
- Mr. or Ms. Friday (Butler) service
- TV & sound system with extensive movie & music playlists
- Bicycles or tricycles for every guest
- Personal safe, AC and fans