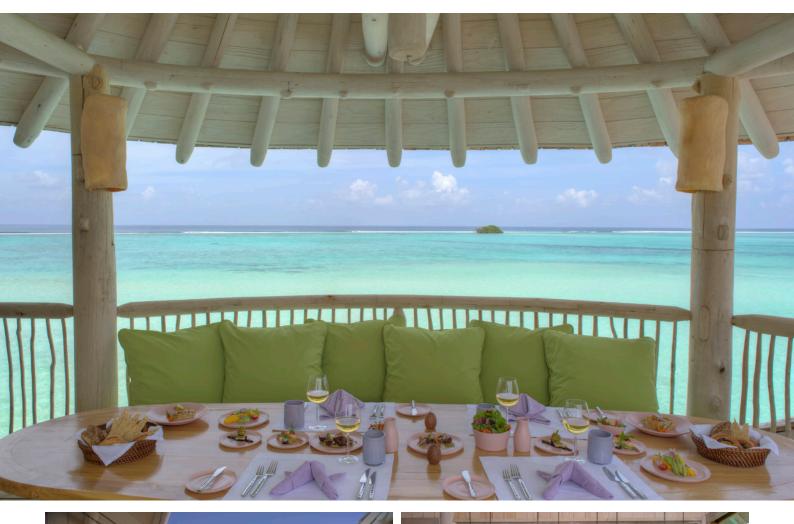

Spread across two floors, the One Bedroom Water Retreat comes with a private pool surrounded by ample area for sunbathing and taking in ocean vistas. Watch the stars from the comfort of the master bedroom with the villa's retractable roof. In addition to a childrens' sleeping area, there is a study, walk-in minibar, bathroom, dressing room, outdoor shower, and living area with sunken seats. Upstairs is a dining sala with roof deck and a curved water slide delivering you to the waters below.

## All the luxurious details

- Water slide from top deck to lagoon below
- A Retractable roof
- Children's sleeping area
- Outdoor bathroom
- Private pool
- Walk-in mini-bar with espresso machine and wine fridge
- Upstairs dining sala, and sun loungers.
- Mr. or Ms. Friday (Butler) service
- TV & sound system with extensive movie & music playlists
- Bicycles or tricycles for every guest
- Personal safe, AC and fans