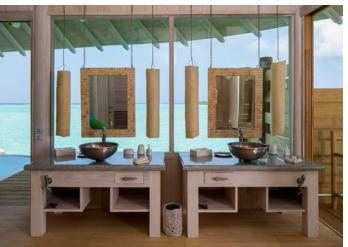

Spread across two floors, the One Bedroom Water Retreat comes with a private pool surrounded by ample area for sunbathing and taking in ocean vistas. Watch the stars from the comfort of the master bedroom with the villa's retractable roof. In addition to a childrens' sleeping area, there is a study, walk-in minibar, bathroom, dressing room, outdoor shower, and living area with sunken seats. Upstairs is a dining sala with roof deck and a curved water slide delivering you to the waters below.

## All the luxurious details

- Water slide from top deck to lagoon below
- A Retractable roof
- Children's sleeping area
- Outdoor bathroom
- Private pool
- Walk-in mini-bar with espresso machine and wine fridge
- Upstairs dining sala, and sun loungers.
- Mr. or Ms. Friday (Butler) service
- TV & sound system with extensive movie & music playlists
- Bicycles or tricycles for every guest
- Personal safe, AC and fans