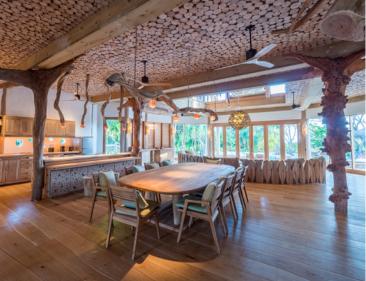

Step from the ground floor master suite and guest bedroom straight into the pool that wraps gracefully around the front of the villa. Shower and bathe beneath the open skies in the two outdoor bathrooms. Spend lazy days on plush daybeds, indulge with time spent in the steam room and sauna or spend some quiet time in the library. Gather together for a meal around inside dining table beneath the roots of trees or take your dining experience outdoors to one of the two sunken seating areas.

## The details

- Moonlight Table, a viewing tower 11 metres off the ground
- Water slide
- Two outdoor bathrooms
- TV lounge
- Gym
- Library
- Freshwater main pool and children's pool
- Dining room
- Steam and sauna rooms
- Guest toilet
- Open-plan kitchen that connects to the living room
- Mini-bar with espresso machine and wine fridge
- Two sunken outdoor dining areas, one covered and one uncovered
- Snooker table and football table
- Outdoor deck, daybeds and sun loungers
- Mr. or Ms. Friday (butler) service
- Flat screen TV and sound system with extensive movie and music selection
- Bicycles or tricycles for every guest
- In-villa safe, air conditioning and fans
- WiFi