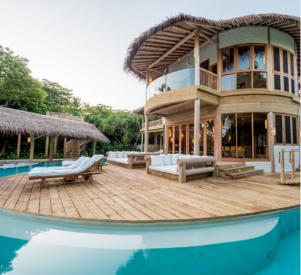

Step from the ground floor master suite and guest bedroom straight into the pool that wraps gracefully around the front of the villa. Shower and bathe beneath the open skies in the two outdoor bathrooms. Spend lazy days on plush daybeds, indulge with time spent in the steam room and sauna or spend some quiet time in the library. Gather together for a meal around inside dining table beneath the roots of trees or take your dining experience outdoors to one of the two sunken seating areas.

## The details

- Moonlight Table, a viewing tower 11 metres off the ground
- Water slide
- Two outdoor bathrooms
- TV lounge
- Gym
- Library
- Freshwater main pool and children's pool
- Dining room
- Steam and sauna rooms
- Guest toilet
- Open-plan kitchen that connects to the living room
- Mini-bar with espresso machine and wine fridge
- Two sunken outdoor dining areas, one covered and one uncovered
- Snooker table and football table
- Outdoor deck, daybeds and sun loungers
- Mr. or Ms. Friday (butler) service
- Flat screen TV and sound system with extensive movie and music selection
- Bicycles or tricycles for every guest
- In-villa safe, air conditioning and fans
- WiFi