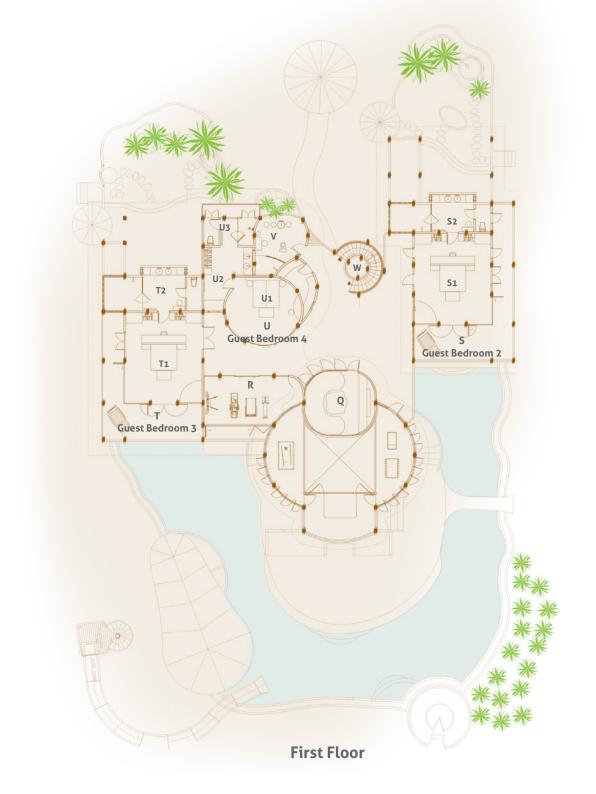

- Q TV Lounge
- R Gym
- S Guest Bedroom 2
  - S1 Bedroom
  - S2 Bathroom
- **⊺** Guest Bedroom 3
  - T1 Bedroom
  - T2 Bathroom
- U Guest Bedroom 4
  - U1 Bedroom
  - U2 Walk-in Closet
  - U3 Bathroom
- V Guest Bathroom
- W Stairs to Moonlight Table