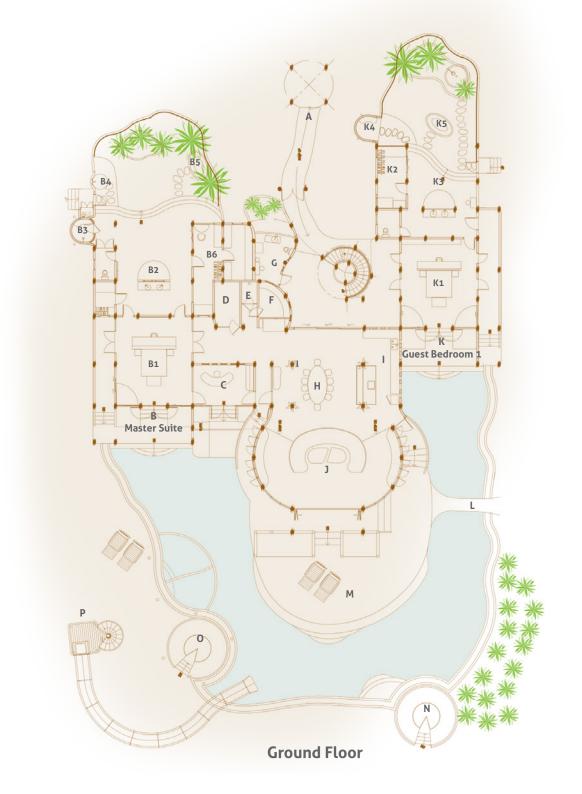

- A Entrance
- B Master Suite
  - B1 Bedroom
  - B2 Bathroom
  - **B3 Steam Shower**
  - **B4** Outdoor Shower
  - B5 Bathtub
  - **B6** Dressing Room
- C Library
- D Sauna Room
- E Shower
- F Steam Room
- G Guest Toilet
- H Dining Area
- I Walk-in Mini Bar
- J Living Area
- K Guest Bedroom 1
  - K1 Bedroom
  - K2 Dressing Room
  - K3 Bathroom
  - K4 Shower
  - K5 Bathtub
- L Bridge
- M Pool Deck
- N Uncovered Sunken Seating Area
- O Covered Sunken Seating Area
- P Water Slide