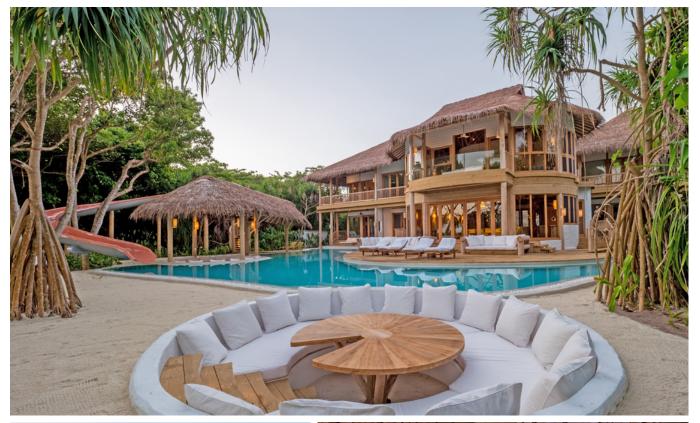

Step from the ground floor master suite and guest bedroom straight into the pool that wraps gracefully around the front of the villa. Shower and bathe beneath the open skies in the two outdoor bathrooms. Spend lazy days on plush daybeds, indulge with time spent in the steam room and sauna or spend some quiet time in the library. Gather together for a meal around inside dining table beneath the roots of trees or take your dining experience outdoors to one of the two sunken seating areas.

## The details

- Moonlight Table, a viewing tower 11 metres off the ground
- Water slide
- Two outdoor bathrooms
- TV lounge
- Gym
- Library
- Freshwater main pool and children's pool
- Dining room
- Steam and sauna rooms
- Guest toilet
- Open-plan kitchen that connects to the living room
- Mini-bar with espresso machine and wine fridge
- Two sunken outdoor dining areas, one covered and one uncovered
- Snooker table and football table
- Outdoor deck, daybeds and sun loungers
- Mr. or Ms. Friday (butler) service
- Flat screen TV and sound system with extensive movie and music selection
- Bicycles or tricycles for every guest
- In-villa safe, air conditioning and fans
- WiFi