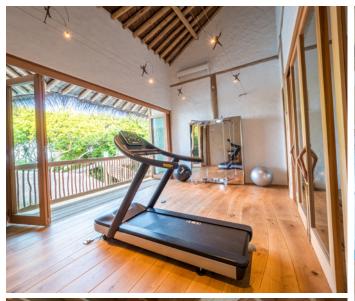

On the first floor three more guest bedrooms with ensuite bathrooms and dressing rooms await. Enjoy your favourite films in the TV room, challenge each other to games of pool and foosball, or work on your fitness in the personal gym.

## The details

- Moonlight Table, a viewing tower 11 metres off the ground
- Water slide
- Two outdoor bathrooms
- TV lounge
- Gym
- Library
- Freshwater main pool and children's pool
- Dining room
- Steam and sauna rooms
- Guest toilet
- Open-plan kitchen that connects to the living room
- Mini-bar with espresso machine and wine fridge
- Two sunken outdoor dining areas, one covered and one uncovered
- Snooker table and football table
- Outdoor deck, daybeds and sun loungers
- Mr. or Ms. Friday (butler) service
- Flat screen TV and sound system with extensive movie and music selection
- Bicycles or tricycles for every guest
- In-villa safe, air conditioning and fans
- WiFi

- Q TV Lounge
- R Gym
- S Guest Bedroom 2
  - S1 Bedroom
  - S2 Bathroom
- **⊺** Guest Bedroom 3
  - T1 Bedroom
  - T2 Bathroom
- U Guest Bedroom 4
  - U1 Bedroom
  - U2 Walk-in Closet
  - U3 Bathroom
- V Guest Bathroom
- W Stairs to Moonlight Table