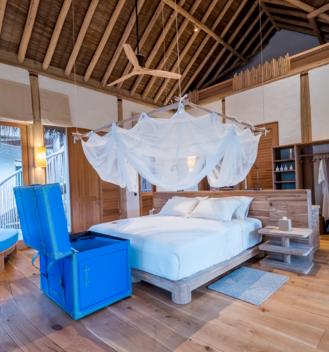

Villa 37

Five bedrooms

Total area 1,823 sqm./ 19,623 sq.ft. | Max Occupancy – six adults and four children or ten adults

Unwind amidst tropical living spaces just steps away from the white sandy beach on the sunrise side of the island. Villa 37's highlight is the Moonlight Table, that rises above the roof and is the highest point on the island. This is the place to taking your dining experience to new, panoramic heights for picturesque views of the Maldives' sunrises and sunsets.

Step from the ground floor master suite and guest bedroom straight into the pool that wraps gracefully around the front of the villa. Shower and bathe beneath the open skies in the two outdoor bathrooms. Spend lazy days on plush daybeds, indulge with time spent in the steam room and sauna or spend some quiet time in the library. Gather together for a meal around inside dining table beneath the roots of trees or take your dining experience outdoors to one of the two sunken seating areas.

On the first floor three more guest bedrooms with ensuite bathrooms and dressing rooms await. Enjoy your favourite films in the TV room, challenge each other to games of pool and foosball, or work on your fitness in the personal gym.