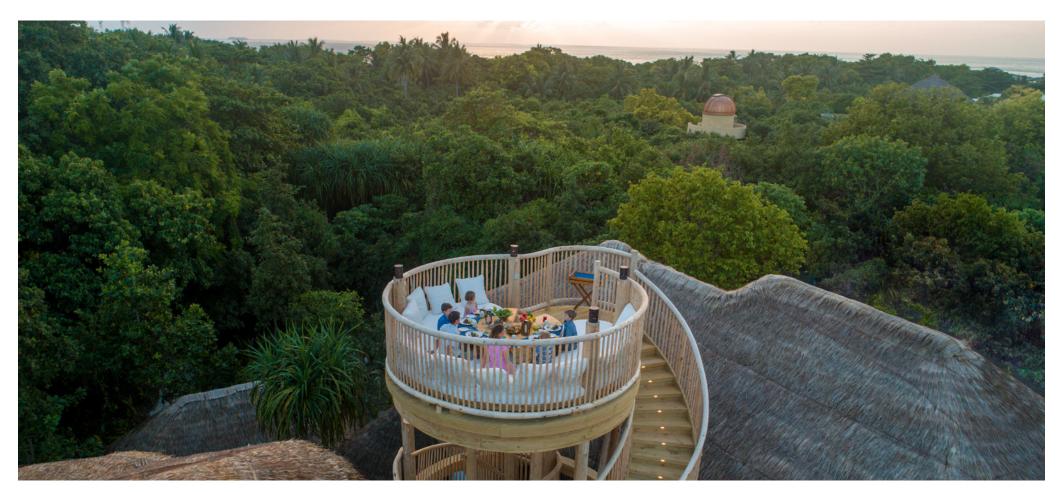

Villa 37

Five bedrooms

Total area 1,823 sqm./ 19,623 sq.ft. | Max Occupancy – six adults and four children or ten adults

Unwind amidst tropical living spaces just steps away from the white sandy beach on the sunrise side of the island. Villa 37's highlight is the Moonlight Table, that rises above the roof and is the highest point on the island. This is the place to taking your dining experience to new, panoramic heights for picturesque views of the Maldives' sunrises and sunsets.

## The details

- Moonlight Table, a viewing tower 11 metres off the ground
- Water slide
- Two outdoor bathrooms
- TV lounge
- Gym
- Library
- Freshwater main pool and children's pool
- Dining room
- Steam and sauna rooms
- Guest toilet
- Open-plan kitchen that connects to the living room
- Mini-bar with espresso machine and wine fridge
- Two sunken outdoor dining areas, one covered and one uncovered
- Snooker table and football table
- Outdoor deck, daybeds and sun loungers
- Mr. or Ms. Friday (butler) service
- Flat screen TV and sound system with extensive movie and music selection
- Bicycles or tricycles for every guest
- In-villa safe, air conditioning and fans
- WiFi