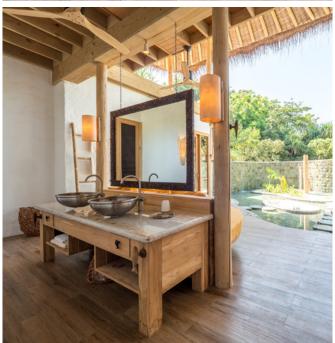

Step from the ground floor master suite and guest bedroom straight into the pool that wraps gracefully around the front of the villa. Shower and bathe beneath the open skies in the two outdoor bathrooms. Spend lazy days on plush daybeds, indulge with time spent in the steam room and sauna or spend some quiet time in the library. Gather together for a meal around inside dining table beneath the roots of trees or take your dining experience outdoors to one of the two sunken seating areas.

## The details

- Moonlight Table, a viewing tower 11 metres off the ground
- Water slide
- Two outdoor bathrooms
- TV lounge
- Gym
- Library
- Freshwater main pool and children's pool
- Dining room
- Steam and sauna rooms
- Guest toilet
- Open-plan kitchen that connects to the living room
- Mini-bar with espresso machine and wine fridge
- Two sunken outdoor dining areas, one covered and one uncovered
- Snooker table and football table
- Outdoor deck, daybeds and sun loungers
- Mr. or Ms. Friday (butler) service
- Flat screen TV and sound system with extensive movie and music selection
- Bicycles or tricycles for every guest
- In-villa safe, air conditioning and fans
- WiFi