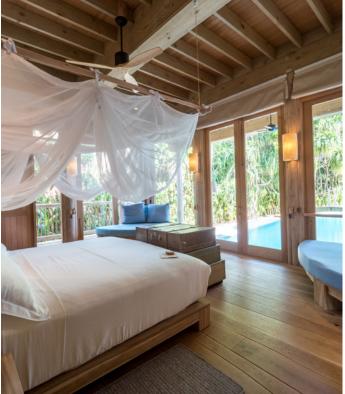

Villa 37

Five bedrooms

Total area 1,823 sqm./ 19,623 sq.ft. | Max Occupancy – six adults and four children or ten adults

Unwind amidst tropical living spaces just steps away from the white sandy beach on the sunrise side of the island. Villa 37's highlight is the Moonlight Table, that rises above the roof and is the highest point on the island. This is the place to taking your dining experience to new, panoramic heights for picturesque views of the Maldives' sunrises and sunsets.

Step from the ground floor master suite and guest bedroom straight into the pool that wraps gracefully around the front of the villa. Shower and bathe beneath the open skies in the two outdoor bathrooms. Spend lazy days on plush daybeds, indulge with time spent in the steam room and sauna or spend some quiet time in the library. Gather together for a meal around inside dining table beneath the roots of trees or take your dining experience outdoors to one of the two sunken seating areas.

On the first floor three more guest bedrooms with ensuite bathrooms and dressing rooms await. Enjoy your favourite films in the TV room, challenge each other to games of pool and foosball, or work on your fitness in the personal gym.