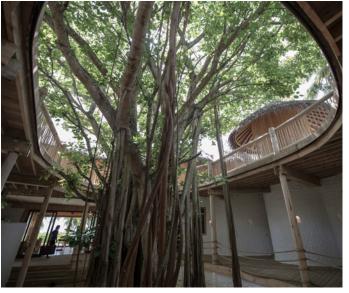

Villa 15

Four bedrooms

Total area 2,375 sqm. / 25,564 sq.ft. | Max Occupancy – six adults and four children

A spacious villa that hugs a statuesque jungle tree in the hallway. This plush residence with decadent space encapsulates everything you could dream of, with four sumptuous bedrooms, a study, a den for the children, and even a room for their nanny. Outside there are plenty of options for lounging and dining – the huge swimming pool has a sunken dining table and water slide. For quieter bathing moments, you'll find an iconic Soneva outdoor bathroom for moments of peace.