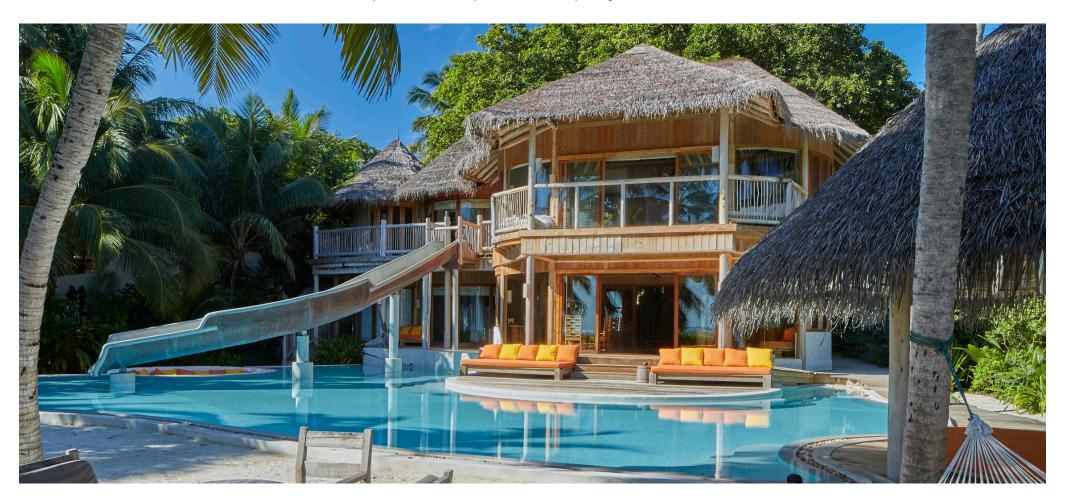

Villa 15

Four bedrooms

Total area 2,375 sqm. / 25,564 sq.ft. | Max Occupancy – six adults and four children

A spacious villa that hugs a statuesque jungle tree in the hallway. This plush residence with decadent space encapsulates everything you could dream of, with four sumptuous bedrooms, a study, a den for the children, and even a room for their nanny. Outside there are plenty of options for lounging and dining – the huge swimming pool has a sunken dining table and water slide. For quieter bathing moments, you'll find an iconic Soneva outdoor bathroom for moments of peace.

## All the luxurious details

- Two Open-air garden bathrooms with bathtub, shower and a double sink unit with large hanging mirror
- Master bedroom with en suite toilet, private study area, balcony and additional daybed
- Detached to the master bedroom, a master bathroom with outdoor shower, dressing room and storage area
- Guest bedroom with en suite bathroom and outdoor shower, private study room and dressing room
- Second guest room with en suite bathroom and dressing room on the first floor
- Child's bedroom with en suite bathroom and dressing room
- Spacious living room and dining room
- Small games room
- Air conditioned bar and kitchen
- Steam room
- Private gym
- Private pool with open sunken dining, covered sala and water slide
- DVD player and Bose Hi-fi system with docking station for personal iPods
- Bicycles are provided for all villas
- Wi-Fi connection is provided in villa on request
- Mr./Ms. Friday (Butler) service for all villas
- IDD telephones