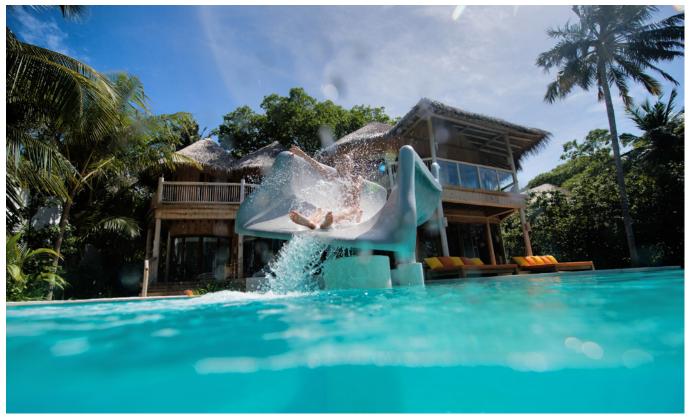

## All the luxurious details

- Two Open-air garden bathrooms with bathtub, shower and a double sink unit with large hanging mirror
- Master bedroom with en suite toilet, private study area, balcony and additional daybed
- Detached to the master bedroom, a master bathroom with outdoor shower, dressing room and storage area
- Guest bedroom with en suite bathroom and outdoor shower, private study room and dressing room
- Second guest room with en suite bathroom and dressing room on the first floor
- Child's bedroom with en suite bathroom and dressing room
- Spacious living room and dining room
- Small games room
- Air conditioned bar and kitchen
- Steam room
- Private gym
- Private pool with open sunken dining, covered sala and water slide
- DVD player and Bose Hi-fi system with docking station for personal iPods
- Bicycles are provided for all villas
- Wi-Fi connection is provided in villa on request
- Mr./Ms. Friday (Butler) service for all villas
- IDD telephones

- Master Bedroom
  - L1 Balcony
  - L2 Bedroom
  - L3 Study
  - L4 Daybed
  - L5 Toilet
- M Slide
- Guest Suite 2
  - N1 Bedroom
  - N2 Bathroom
  - N3 Dressing Room
- Children's Bedroom
  - O1 Bedroom
  - O2 Dressing Room
  - O3 Bathroom
- Gym