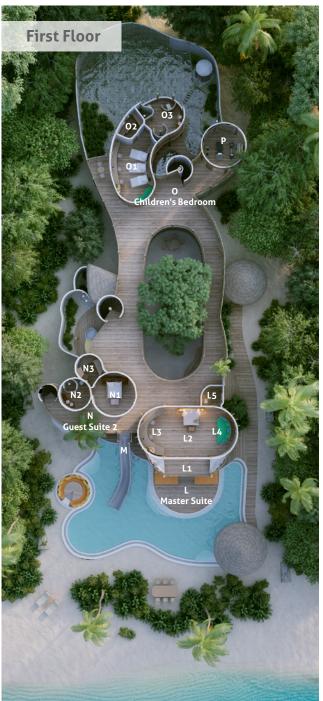

- Master Bedroom
  - L1 Balcony
  - L2 Bedroom
  - L3 Study
  - L4 Daybed
  - L5 Toilet
- M Slide
- Guest Suite 2
  - N1 Bedroom
  - N2 Bathroom
  - N3 Dressing Room
- Children's Bedroom
  - O1 Bedroom
  - O2 Dressing Room
  - O3 Bathroom
- Gym