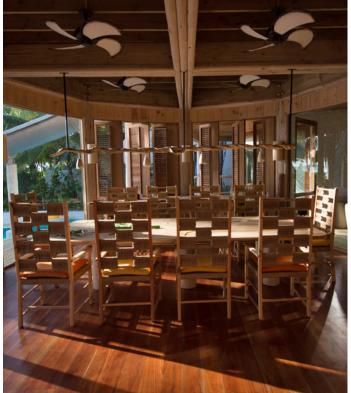

## All the luxurious details

- Two Open-air garden bathrooms with bathtub, shower and a double sink unit with large hanging mirror
- Master bedroom with en suite toilet, private study area, balcony and additional daybed
- Detached to the master bedroom, a master bathroom with outdoor shower, dressing room and storage area
- Guest bedroom with en suite bathroom and outdoor shower, private study room and dressing room
- Second guest room with en suite bathroom and dressing room on the first floor
- Child's bedroom with en suite bathroom and dressing room
- Spacious living room and dining room
- Small games room
- Air conditioned bar and kitchen
- Steam room
- Private gym
- Private pool with open sunken dining, covered sala and water slide
- DVD player and Bose Hi-fi system with docking station for personal iPods
- Bicycles are provided for all villas
- Wi-Fi connection is provided in villa on request
- Mr./Ms. Friday (Butler) service for all villas
- IDD telephones