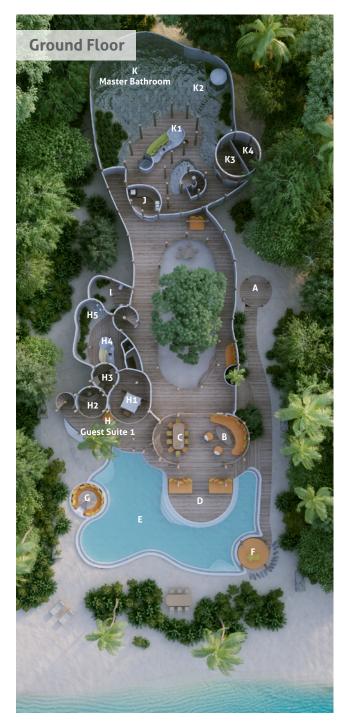

- A Entrance
- B Living Area
- Dining Area
- D Pool Deck
- E Pool
- Sunken Seating 1
- G Sunken Seating 2
- Guest Suite 1
  - H1 Bedroom
  - H2 Study
  - H3 Dressing Room
  - H4 Bathroom
  - H5 Outdoor shower
- I Toilet
- J Kitchen
- Master Bathroom
  - K1 Bathroom
  - K2 Outdoor shower
  - K3 Dressing Room
  - K4 Storage