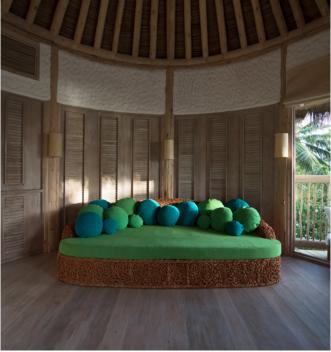

## All the luxurious details

- Two Open-air garden bathrooms with bathtub, shower and a double sink unit with large hanging mirror
- Master bedroom with en suite toilet, private study area, balcony and additional daybed
- Detached to the master bedroom, a master bathroom with outdoor shower, dressing room and storage area
- Guest bedroom with en suite bathroom and outdoor shower, private study room and dressing room
- Second guest room with en suite bathroom and dressing room on the first floor
- Child's bedroom with en suite bathroom and dressing room
- Spacious living room and dining room
- Small games room
- Air conditioned bar and kitchen
- Steam room
- Private gym
- Private pool with open sunken dining, covered sala and water slide
- DVD player and Bose Hi-fi system with docking station for personal iPods
- Bicycles are provided for all villas
- Wi-Fi connection is provided in villa on request
- Mr./Ms. Friday (Butler) service for all villas
- IDD telephones