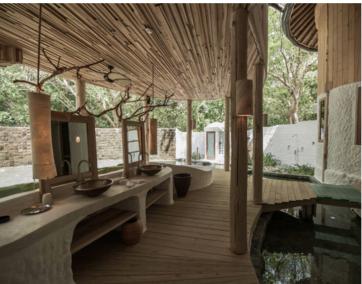

## All the luxurious details

- Two Open-air garden bathrooms with bathtub, shower and a double sink unit with large hanging mirror
- Master bedroom with en suite toilet, private study area, balcony and additional daybed
- Detached to the master bedroom, a master bathroom with outdoor shower, dressing room and storage area
- Guest bedroom with en suite bathroom and outdoor shower, private study room and dressing room
- Second guest room with en suite bathroom and dressing room on the first floor
- Child's bedroom with en suite bathroom and dressing room
- Spacious living room and dining room
- Small games room
- Air conditioned bar and kitchen
- Steam room
- Private gym
- Private pool with open sunken dining, covered sala and water slide
- DVD player and Bose Hi-fi system with docking station for personal iPods
- Bicycles are provided for all villas
- Wi-Fi connection is provided in villa on request
- Mr./Ms. Friday (Butler) service for all villas
- IDD telephones