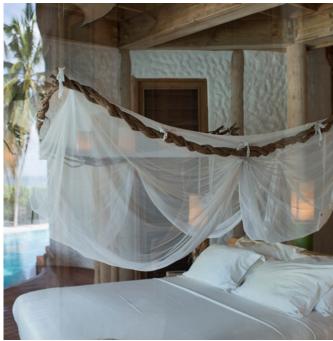

## All the luxurious details

- Two Open-air garden bathrooms with bathtub, shower and a double sink unit with large hanging mirror
- Master bedroom with en suite toilet, private study area, balcony and additional daybed
- Detached to the master bedroom, a master bathroom with outdoor shower, dressing room and storage area
- Guest bedroom with en suite bathroom and outdoor shower, private study room and dressing room
- Second guest room with en suite bathroom and dressing room on the first floor
- Child's bedroom with en suite bathroom and dressing room
- Spacious living room and dining room
- Small games room
- Air conditioned bar and kitchen
- Steam room
- Private gym
- Private pool with open sunken dining, covered sala and water slide
- DVD player and Bose Hi-fi system with docking station for personal iPods
- Bicycles are provided for all villas
- Wi-Fi connection is provided in villa on request
- Mr./Ms. Friday (Butler) service for all villas
- IDD telephones