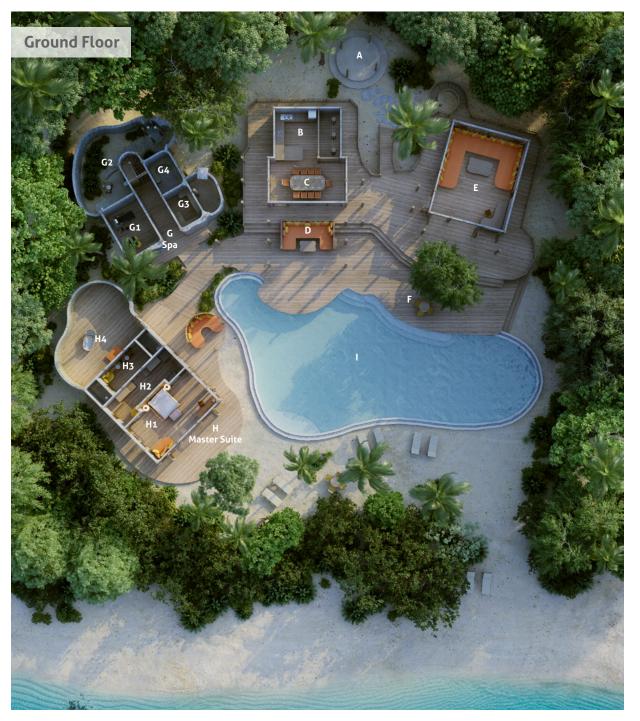

- A Entrance
- B Kitchen
- C Dining Room
- D Daybed
- E Living Room
- F Pool Deck
- G **Spa**
- G1 Gym
- G2 Bathroom
- G3 Sauna
- G4 Steam Room

- H Master Suite
  - H1 Bedroom
  - H2 Dressing Room
  - H3 Bathroom
  - H4 Outdoor Bathroom
- I Pool