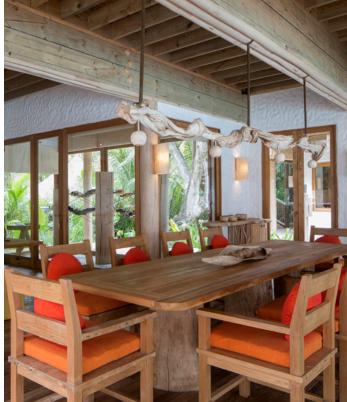

## All the luxurious details

- Master bedroom with king size or twin-size bed with en suite outdoor and indoor bathroom and a dressing room
- Additional to the master bedroom there is an attached circular daybed with roof
- Two guest bedrooms with en suite bathrooms and dressing rooms
- Dining area
- Living room
- Kitchen with its own wine cellar and storage room
- Private spa with sauna, steam bath and massage room
- Private gym
- Private pool with sunken sala with roof
- Open-air garden bathroom with bathtub, shower and a double sink unit with large hanging mirror
- Private outside sitting area with sun loungers and direct access to beach
- Sunrise side villa
- DVD player and Bose Hi-fi system with docking station for personal iPods
- Bicycles are provided for all villas
- Wi-Fi connection is provided in villa on request
- Mr./Ms. Friday (Butler) service for all villas
- IDD telephones