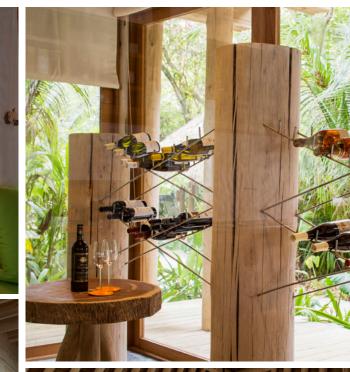

## All the luxurious details

- Master bedroom with king size or twin-size bed with en suite outdoor and indoor bathroom and a dressing room
- Additional to the master bedroom there is an attached circular daybed with roof
- Two guest bedrooms with en suite bathrooms and dressing rooms
- Dining area
- Living room
- Kitchen with its own wine cellar and storage room
- Private spa with sauna, steam bath and massage room
- Private gym
- Private pool with sunken sala with roof
- Open-air garden bathroom with bathtub, shower and a double sink unit with large hanging mirror
- Private outside sitting area with sun loungers and direct access to beach
- Sunrise side villa
- DVD player and Bose Hi-fi system with docking station for personal iPods
- Bicycles are provided for all villas
- Wi-Fi connection is provided in villa on request
- Mr./Ms. Friday (Butler) service for all villas
- IDD telephones