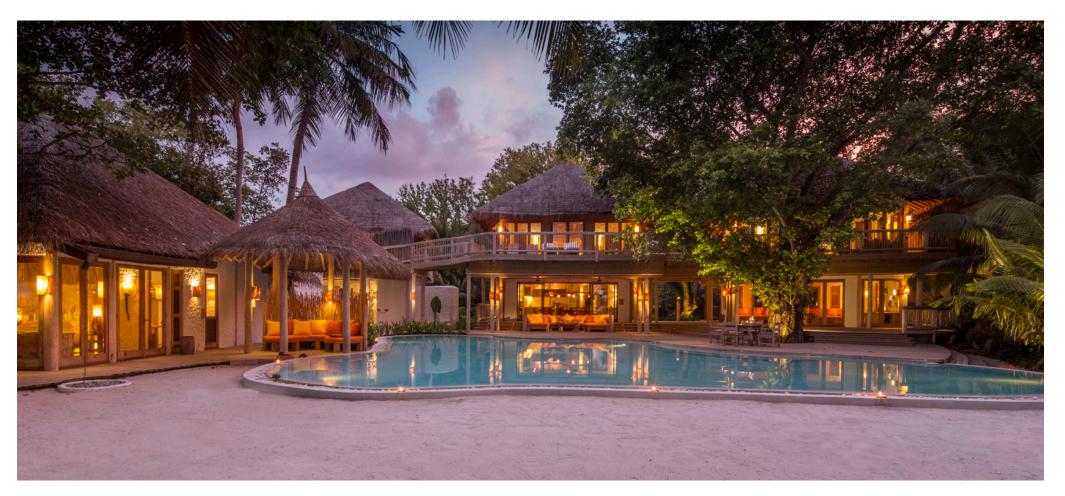

## Villa 14

Three bedrooms Total area 1,800 sqm. / 19,375 sq.ft. | Max Occupancy – six adults and three children

Feel at home in paradise in this rustic-chic residential style villa. Crafted from thatch, bamboo and sustainable woods, your family or friends will live out their castaway holiday in spacious indoor-outdoor living areas. Balconies and terraces. Daybeds and sun loungers. Soft cushions or the swinging hammock. Starlit bathing. The villa offers an expanse of spaces to while away the day, soaking in the sun or sheltering in shade. Your personal Mr. or Ms. Friday is on hand to cater to every wish.

## All the luxurious details

- Master bedroom with king size or twin-size bed with en suite outdoor and indoor bathroom and a dressing room
- Additional to the master bedroom there is an attached circular daybed with roof
- Two guest bedrooms with en suite bathrooms and dressing rooms
- Dining area
- Living room
- Kitchen with its own wine cellar and storage room
- Private spa with sauna, steam bath and massage room
- Private gym
- Private pool with sunken sala with roof
- Open-air garden bathroom with bathtub, shower and a double sink unit with large hanging mirror
- Private outside sitting area with sun loungers and direct access to beach
- Sunrise side villa
- DVD player and Bose Hi-fi system with docking station for personal iPods
- Bicycles are provided for all villas
- Wi-Fi connection is provided in villa on request
- Mr./Ms. Friday (Butler) service for all villas
- IDD telephones