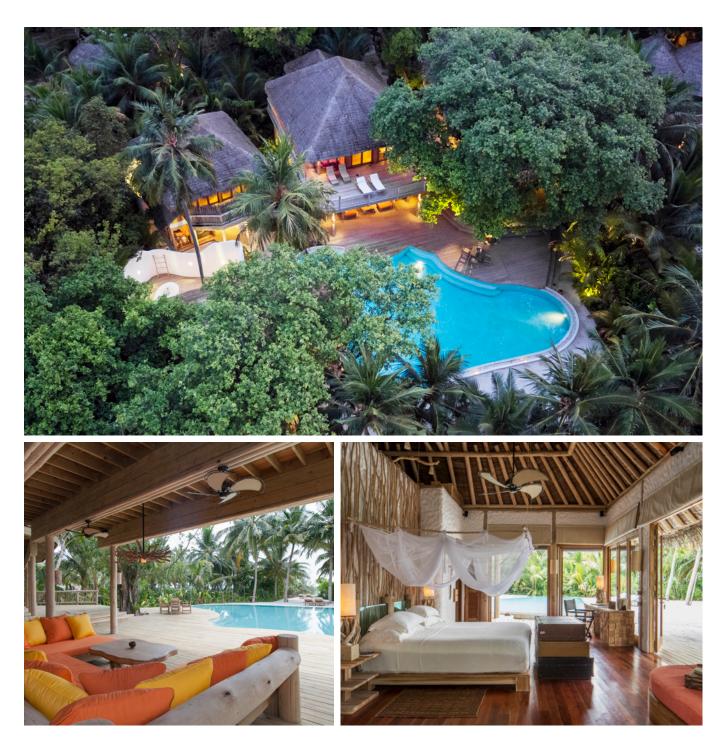

## Villa 14

Three bedrooms Total area 1,800 sqm. / 19,375 sq.ft. | Max Occupancy – six adults and three children

Feel at home in paradise in this rustic-chic residential style villa. Crafted from thatch, bamboo and sustainable woods, your family or friends will live out their castaway holiday in spacious indoor-outdoor living areas. Balconies and terraces. Daybeds and sun loungers. Soft cushions or the swinging hammock. Starlit bathing. The villa offers an expanse of spaces to while away the day, soaking in the sun or sheltering in shade. Your personal Mr. or Ms. Friday is on hand to cater to every wish.

## All the luxurious details

- Master bedroom with king size or twin-size bed with en suite outdoor and indoor bathroom and a dressing room
- Additional to the master bedroom there is an attached circular daybed with roof
- Two guest bedrooms with en suite bathrooms and dressing rooms
- Dining area
- Living room
- Kitchen with its own wine cellar and storage room
- Private spa with sauna, steam bath and massage room
- Private gym
- Private pool with sunken sala with roof
- Open-air garden bathroom with bathtub, shower and a double sink unit with large hanging mirror
- Private outside sitting area with sun loungers and direct access to beach
- Sunrise side villa
- DVD player and Bose Hi-fi system with docking station for personal iPods
- Bicycles are provided for all villas
- Wi-Fi connection is provided in villa on request
- Mr./Ms. Friday (Butler) service for all villas
- IDD telephones