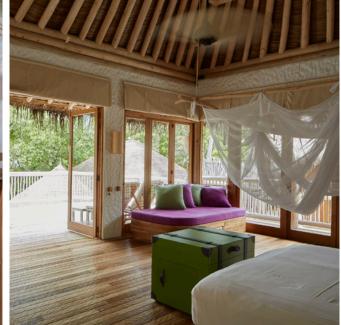

## All the luxurious details

- Master bedroom with king size or twin-size bed with en suite outdoor and indoor bathroom and a dressing room
- Additional to the master bedroom there is an attached circular daybed with roof
- Two guest bedrooms with en suite bathrooms and dressing rooms
- Dining area
- Living room
- Kitchen with its own wine cellar and storage room
- Private spa with sauna, steam bath and massage room
- Private gym
- Private pool with sunken sala with roof
- Open-air garden bathroom with bathtub, shower and a double sink unit with large hanging mirror
- Private outside sitting area with sun loungers and direct access to beach
- Sunrise side villa
- DVD player and Bose Hi-fi system with docking station for personal iPods
- Bicycles are provided for all villas
- Wi-Fi connection is provided in villa on request
- Mr./Ms. Friday (Butler) service for all villas
- IDD telephones