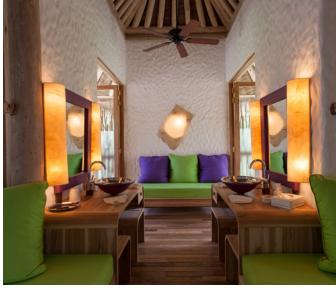

## All the luxurious details

- Master bedroom with king size or twin-size bed with en suite outdoor and indoor bathroom and a dressing room
- Additional to the master bedroom there is an attached circular daybed with roof
- Two guest bedrooms with en suite bathrooms and dressing rooms
- Dining area
- Living room
- Kitchen with its own wine cellar and storage room
- Private spa with sauna, steam bath and massage room
- Private gym
- Private pool with sunken sala with roof
- Open-air garden bathroom with bathtub, shower and a double sink unit with large hanging mirror
- Private outside sitting area with sun loungers and direct access to beach
- Sunrise side villa
- DVD player and Bose Hi-fi system with docking station for personal iPods
- Bicycles are provided for all villas
- Wi-Fi connection is provided in villa on request
- Mr./Ms. Friday (Butler) service for all villas
- IDD telephones