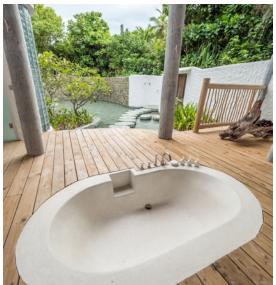

## All the luxurious details

- Beach front villa with foyer entrance
- Three spacious bedrooms with king size beds
- Two open-air garden bathrooms with bathtub, outdoor shower and steam room
- Guest bathroom with shower
- Expansive indoor and outdoor living areas
- Extensive balcony on top floor with ocean views
- 235 sqm private swimming pool complete with outdoor dining area in front of the living room and outdoor daybeds
- A wine fridge
- Leisure room with full size snooker table
- Overhead fan, air conditioning, extensive mini bar and personal safe
- DVD player and Bose Hi-fi system with docking station for personal iPods
- Bicycles are provided for all villas
- Wi-Fi connection is provided in villa on request
- Mr./Ms. Friday (Butler) service for all villas
- IDD telephones

## H Guest Suite 1

- H1 Bedroom
- H2 Daybed
- H3 Walk-in Closet
- H4 Makeup Room
- H5 Outdoor Bathroom
- H6 Steam Shower
- H7 Outdoor Shower
- I Storage
- J Toilet