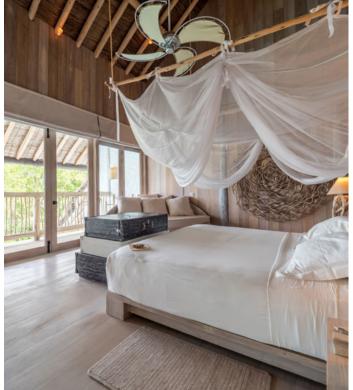

## All the luxurious details

- Beach front villa with foyer entrance
- Three spacious bedrooms with king size beds
- Two open-air garden bathrooms with bathtub, outdoor shower and steam room
- Guest bathroom with shower
- Expansive indoor and outdoor living areas
- Extensive balcony on top floor with ocean views
- 235 sqm private swimming pool complete with outdoor dining area in front of the living room and outdoor daybeds
- A wine fridge
- Leisure room with full size snooker table
- Overhead fan, air conditioning, extensive mini bar and personal safe
- DVD player and Bose Hi-fi system with docking station for personal iPods
- Bicycles are provided for all villas
- Wi-Fi connection is provided in villa on request
- Mr./Ms. Friday (Butler) service for all villas
- IDD telephones