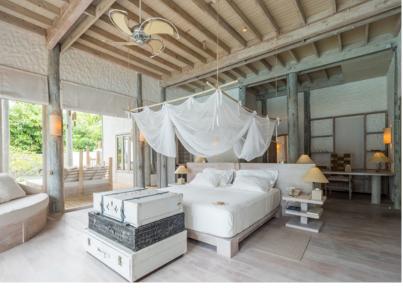

## All the luxurious details

- Beach front villa with foyer entrance
- Three spacious bedrooms with king size beds
- Two open-air garden bathrooms with bathtub, outdoor shower and steam room
- Guest bathroom with shower
- Expansive indoor and outdoor living areas
- Extensive balcony on top floor with ocean views
- 235 sqm private swimming pool complete with outdoor dining area in front of the living room and outdoor daybeds
- A wine fridge
- Leisure room with full size snooker table
- Overhead fan, air conditioning, extensive mini bar and personal safe
- DVD player and Bose Hi-fi system with docking station for personal iPods
- Bicycles are provided for all villas
- Wi-Fi connection is provided in villa on request
- Mr./Ms. Friday (Butler) service for all villas
- IDD telephones

## H Guest Suite 1

- H1 Bedroom
- H2 Daybed
- H3 Walk-in Closet
- H4 Makeup Room
- H5 Outdoor Bathroom
- H6 Steam Shower
- H7 Outdoor Shower
- I Storage
- J Toilet

## K Master Suite

- K1 Bedroom
- K2 Daybed
- K3 Children's Bedroom
- K4 Study Area
- K5 Dressing Room
- K6 Outdoor Bathroom
- K7 Outdoor Shower
- K8 Steam Room

For reservation please contact: T: +91 124 4511000 E: reservations@soneva.com www.soneva.com