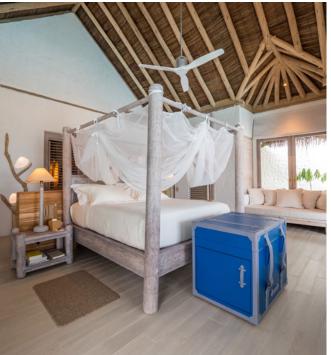

## All the luxurious details

- Beach front villa with foyer entrance
- Three spacious bedrooms with king size beds
- Two open-air garden bathrooms with bathtub, outdoor shower and steam room
- Guest bathroom with shower
- Expansive indoor and outdoor living areas
- Extensive balcony on top floor with ocean views
- 235 sqm private swimming pool complete with outdoor dining area in front of the living room and outdoor daybeds
- A wine fridge
- Leisure room with full size snooker table
- Overhead fan, air conditioning, extensive mini bar and personal safe
- DVD player and Bose Hi-fi system with docking station for personal iPods
- Bicycles are provided for all villas
- Wi-Fi connection is provided in villa on request
- Mr./Ms. Friday (Butler) service for all villas
- IDD telephones