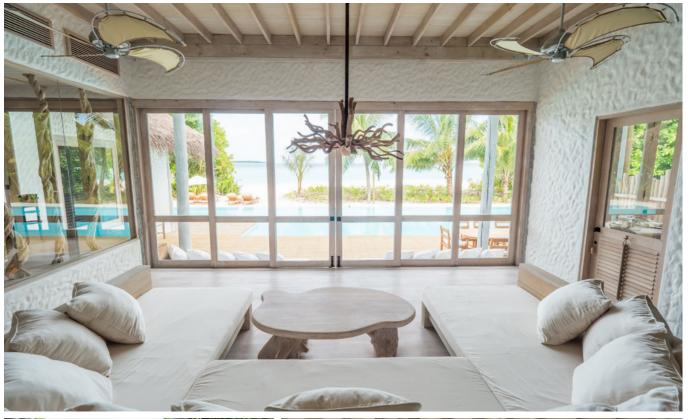

The three-bedroom escape is a luxurious playground of bamboo and other sustainable woods under a traditional thatched roof. Explore dramatic indoor living areas and tropical open living spaces, romantic terraces, scenic decks, idyllic walkways and a huge private seaside swimming pool.

## All the luxurious details

- Beach front villa with foyer entrance
- Three spacious bedrooms with king size beds
- Two open-air garden bathrooms with bathtub, outdoor shower and steam room
- Guest bathroom with shower
- Expansive indoor and outdoor living areas
- Extensive balcony on top floor with ocean views
- 235 sqm private swimming pool complete with outdoor dining area in front of the living room and outdoor daybeds
- A wine fridge
- Leisure room with full size snooker table
- Overhead fan, air conditioning, extensive mini bar and personal safe
- DVD player and Bose Hi-fi system with docking station for personal iPods
- Bicycles are provided for all villas
- Wi-Fi connection is provided in villa on request
- Mr./Ms. Friday (Butler) service for all villas
- IDD telephones

- A Entrance
- B Dining Area
- C Living Area
- D Kitchen
- E Outdoor Dining
- F Pool Deck
- G Pool