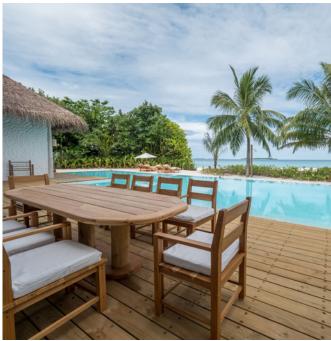

## All the luxurious details

- Beach front villa with foyer entrance
- Three spacious bedrooms with king size beds
- Two open-air garden bathrooms with bathtub, outdoor shower and steam room
- Guest bathroom with shower
- Expansive indoor and outdoor living areas
- Extensive balcony on top floor with ocean views
- 235 sqm private swimming pool complete with outdoor dining area in front of the living room and outdoor daybeds
- A wine fridge
- Leisure room with full size snooker table
- Overhead fan, air conditioning, extensive mini bar and personal safe
- DVD player and Bose Hi-fi system with docking station for personal iPods
- Bicycles are provided for all villas
- Wi-Fi connection is provided in villa on request
- Mr./Ms. Friday (Butler) service for all villas
- IDD telephones