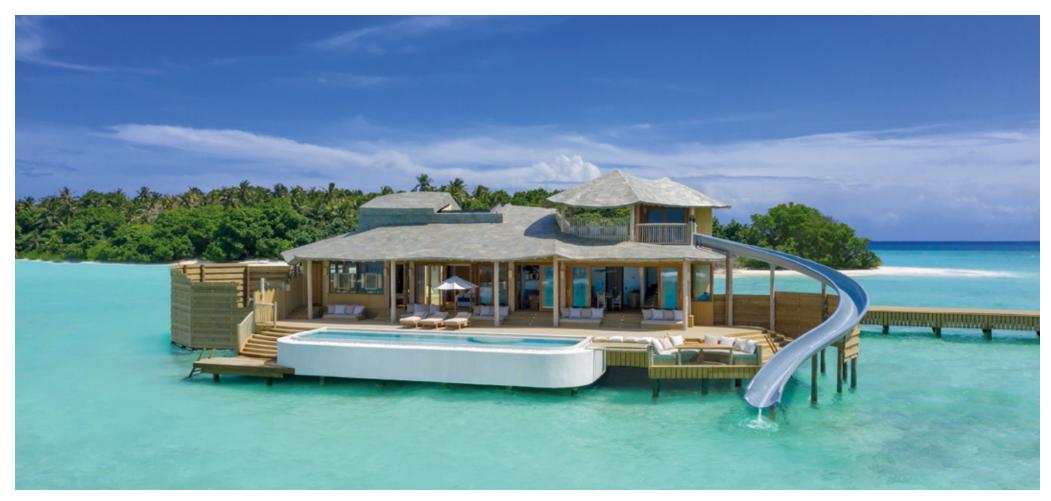

## 1 Bedroom Water Retreat with Slide

Total Area - 585 sqm. / 6,292 sq.ft. | Max. Occupancy – two adults and two children

Accessed from the main island by a curved jetty, the 1 Bedroom Water Retreat with Slide is perched directly over the clear waters of the Indian Ocean. With chic and understated décor inspired by the sea, the expansive villa features a light-filled, spacious living area, with nearby pantry and minibar. The large master bedroom has a king-sized bed, over which a retractable roof offers an incredible view of the night sky. There is also a dressing room, en-suite bathroom and adjacent children's sleeping area.

From the deck, take a cooling dip in the private pool, step directly into the balmy sea, or take the plunge from the villa's own slide. The spacious al fresco living space includes comfortable loungers, a sunken seating area and catamaran nets over the ocean, as well as a private and secluded outdoor bathroom with a an outdoor bath and shower, and direct access to and from the sea. On the upper level, a large deck includes a sheltered dining sala and comfortable oversized day bed.

## All the luxurious details

- Overwater villa with a retractable roof
- One spacious master bedroom, with adjoining children's sleeping area, en-suite dressing room and bathroom
- Ground-floor living room
- Upper deck with dining sala and daybed
- Outdoor bathroom with direct ocean access
- Water slide from deck into the sea below
- Private pool
- Outdoor deck and seating area with sun loungers
- Sunken seating area
- Pantry with minibar, espresso machine and in-villa wine fridge
- Bicycles or tricycles for every guest
- WiFi, flat-screen TV
- PLH Italia lighting system
- In-villa safe, air conditioning and fans
- Mr./Ms. Friday butler service