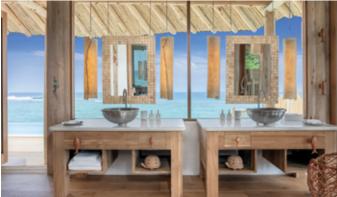

## 1 Bedroom Water Retreat with Slide

Total Area - 585 sqm. / 6,292 sq.ft. | Max. Occupancy – two adults and two children

Accessed from the main island by a curved jetty, the 1 Bedroom Water Retreat with Slide is perched directly over the clear waters of the Indian Ocean. With chic and understated décor inspired by the sea, the expansive villa features a light-filled, spacious living area, with nearby pantry and minibar. The large master bedroom has a king-sized bed, over which a retractable roof offers an incredible view of the night sky. There is also a dressing room, en-suite bathroom and adjacent children's sleeping area.