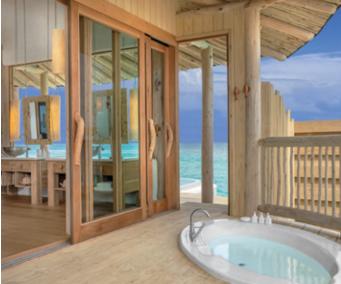

From the deck, take a cooling dip in the private pool, step directly into the balmy sea, or take the plunge from the villa's own slide. The spacious al fresco living space includes comfortable loungers, a sunken seating area and catamaran nets over the ocean, as well as a private and secluded outdoor bathroom with a an outdoor bath and shower, and direct access to and from the sea. On the upper level, a large deck includes a sheltered dining sala and comfortable oversized day bed.

## All the luxurious details

- Overwater villa with a retractable roof
- One spacious master bedroom, with adjoining children's sleeping area, en-suite dressing room and bathroom
- Ground-floor living room
- Upper deck with dining sala and daybed
- Outdoor bathroom with direct ocean access
- Water slide from deck into the sea below
- Private pool
- Outdoor deck and seating area with sun loungers
- Sunken seating area
- Pantry with minibar, espresso machine and in-villa wine fridge
- Bicycles or tricycles for every guest
- WiFi, flat-screen TV
- PLH Italia lighting system
- In-villa safe, air conditioning and fans
- Mr./Ms. Friday butler service