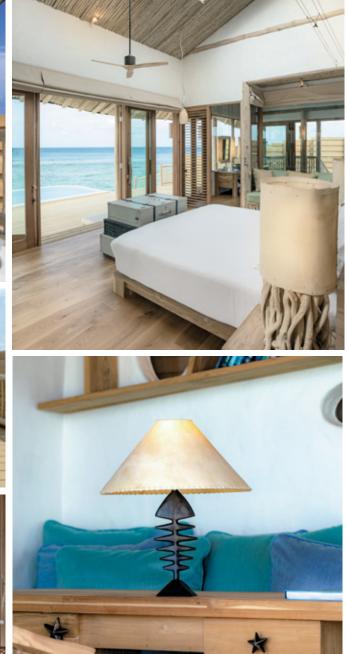

## 1 Bedroom Water Retreat with Slide

Total Area - 585 sqm. / 6,292 sq.ft. | Max. Occupancy – two adults and two children

Accessed from the main island by a curved jetty, the 1 Bedroom Water Retreat with Slide is perched directly over the clear waters of the Indian Ocean. With chic and understated décor inspired by the sea, the expansive villa features a light-filled, spacious living area, with nearby pantry and minibar. The large master bedroom has a king-sized bed, over which a retractable roof offers an incredible view of the night sky. There is also a dressing room, en-suite bathroom and adjacent children's sleeping area.

From the deck, take a cooling dip in the private pool, step directly into the balmy sea, or take the plunge from the villa's own slide. The spacious al fresco living space includes comfortable loungers, a sunken seating area and catamaran nets over the ocean, as well as a private and secluded outdoor bathroom with a an outdoor bath and shower, and direct access to and from the sea. On the upper level, a large deck includes a sheltered dining sala and comfortable oversized day bed.