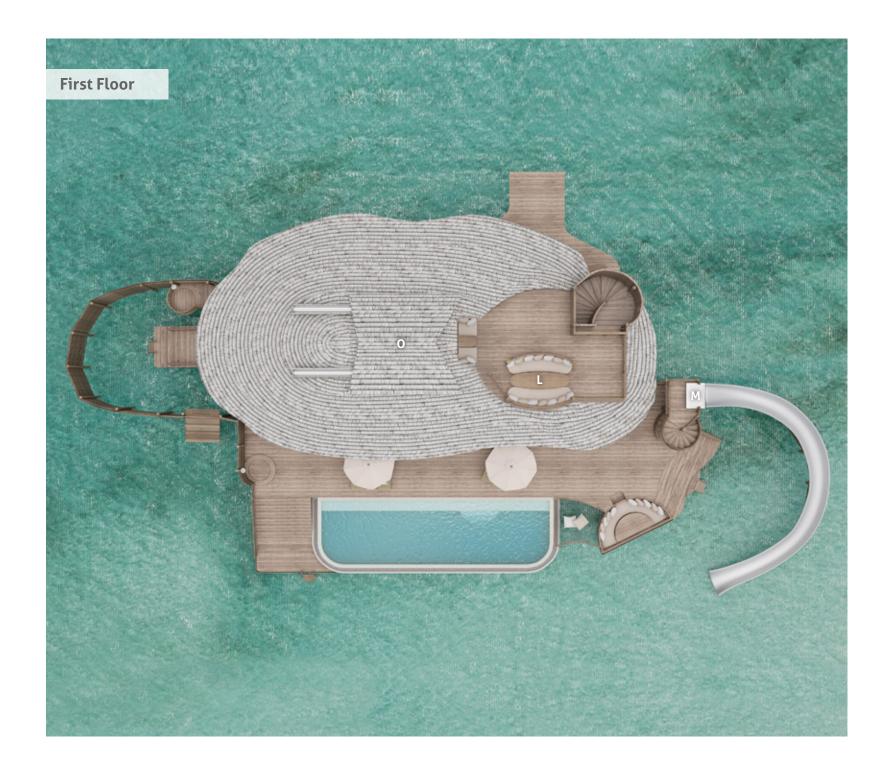

For reservations please contact: T: +91 124 4511000 E: reservations@soneva.com soneva.com

- A Entrance
- B Pool
- C Sunken Seating Area
- D Living Room
- E Master Bedroom
- F Dressing Area
- G Outdoor Bathroom
- H Children's Sleeping Area
- I Pantry and Minibar
- J Guest Toilet
- K Catamaran Net
- L Study

- M Dining Sala
- N Slide
- O Retractable Roof