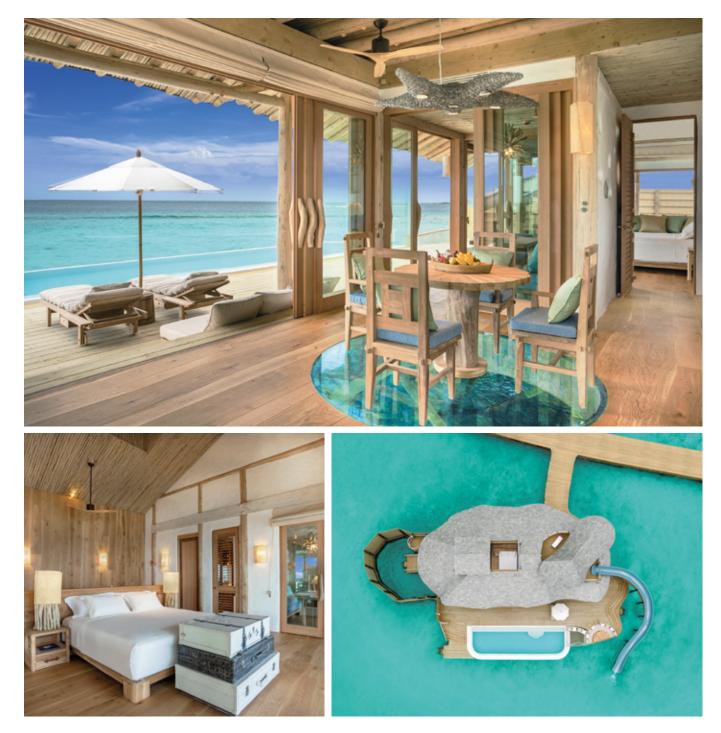

## 1 Bedroom Water Retreat with Slide

Total Area - 585 sqm. / 6,292 sq.ft. | Max. Occupancy – two adults and two children

Accessed from the main island by a curved jetty, the 1 Bedroom Water Retreat with Slide is perched directly over the clear waters of the Indian Ocean. With chic and understated décor inspired by the sea, the expansive villa features a light-filled, spacious living area, with nearby pantry and minibar. The large master bedroom has a king-sized bed, over which a retractable roof offers an incredible view of the night sky. There is also a dressing room, en-suite bathroom and adjacent children's sleeping area.

From the deck, take a cooling dip in the private pool, step directly into the balmy sea, or take the plunge from the villa's own slide. The spacious al fresco living space includes comfortable loungers, a sunken seating area and catamaran nets over the ocean, as well as a private and secluded outdoor bathroom with a an outdoor bath and shower, and direct access to and from the sea. On the upper level, a large deck includes a sheltered dining sala and comfortable oversized day bed.

## All the luxurious details

- Overwater villa with a retractable roof
- One spacious master bedroom, with adjoining children's sleeping area, en-suite dressing room and bathroom
- Ground-floor living room
- Upper deck with dining sala and daybed
- Outdoor bathroom with direct ocean access
- Water slide from deck into the sea below
- Private pool
- Outdoor deck and seating area with sun loungers
- Sunken seating area
- Pantry with minibar, espresso machine and in-villa wine fridge
- Bicycles or tricycles for every guest
- WiFi, flat-screen TV
- PLH Italia lighting system
- In-villa safe, air conditioning and fans
- Mr./Ms. Friday butler service

For reservations please contact: T: +91 124 4511000 E: reservations@soneva.com soneva.com

- A Entrance
- B Pool
- C Sunken Seating Area
- D Living Room
- E Master Bedroom
- F Dressing Area
- G Outdoor Bathroom
- H Children's Sleeping Area
- I Pantry and Minibar
- J Guest Toilet
- K Catamaran Net
- L Study

- M Dining Sala
- N Slide
- O Retractable Roof