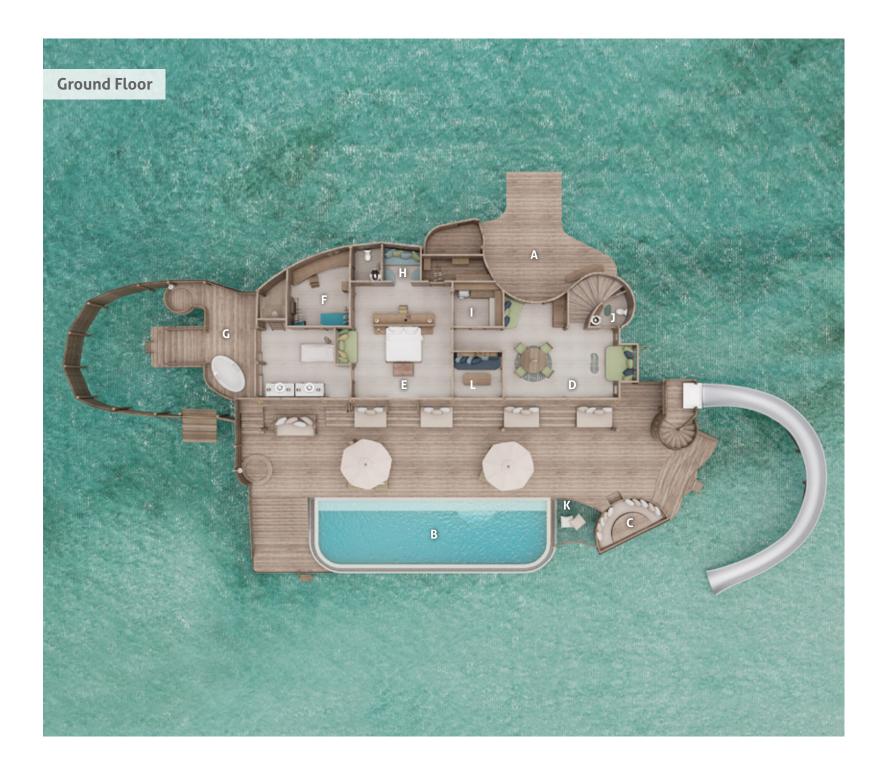

For reservations please contact: T: +91 124 4511000 E: reservations@soneva.com soneva.com

- A Entrance
- B Pool
- C Sunken Seating Area
- D Living Room
- E Master Bedroom
- F Dressing Area
- G Outdoor Bathroom
- H Children's Sleeping Area
- I Pantry and Minibar
- J Guest Toilet
- K Catamaran Net
- L Study

- M Dining Sala
- N Slide
- O Retractable Roof