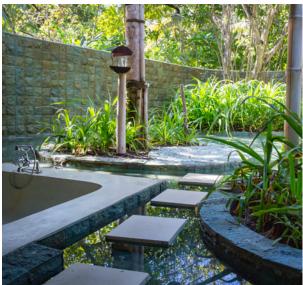

## Soneva Fushi Villa

One bedroom
Total area 395 sqm. / 4,252 sq.ft. | Max Occupancy – two adults and one child

Our favourite spot in this villa is the large, luxurious open-air garden bathroom. Soak in the oversized bathtub surrounded by lush greenery, or shower by starlight enjoying the cool night breeze. Then drift off to sleep on the soft cotton sheets of your four-poster canopy bed. Awaken to morning's early rays and step directly onto the white Maldivian sands right outside your villa.

## All the luxurious details

- Single-storey villa with foyer entrance and a spacious living area
- Master bedroom with king size bed
- Additional sitting room with daybed/sofas
- Separate dressing room with storage areas
- Private beachfront sitting area with sun loungers
- Large luxurious open-air garden bathroom with bathtub, two separate showers and a double sink unit with large hanging mirror
- In-villa wine fridge
- This villa is located on the sunrise side of the island
- Overhead fan, air conditioning, extensive mini bar and personal safe
- DVD player and Bose Hi-fi system with docking station for personal iPods
- Bicycles are provided for all villas
- Wi-Fi connection is provided in villa on request
- Mr./Ms. Friday (Butler) service for all villas
- IDD telephones