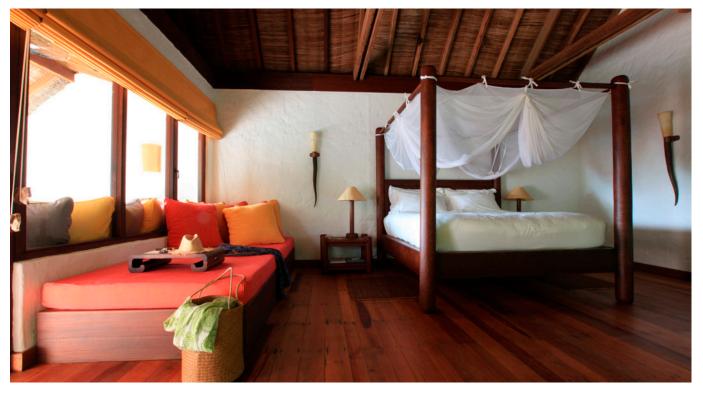

## Soneva Fushi Villa

One bedroom
Total area 395 sqm. / 4,252 sq.ft. | Max Occupancy – two adults and one child

Our favourite spot in this villa is the large, luxurious open-air garden bathroom. Soak in the oversized bathtub surrounded by lush greenery, or shower by starlight enjoying the cool night breeze. Then drift off to sleep on the soft cotton sheets of your four-poster canopy bed. Awaken to morning's early rays and step directly onto the white Maldivian sands right outside your villa.

## All the luxurious details

- Single-storey villa with foyer entrance and a spacious living area
- Master bedroom with king size bed
- Additional sitting room with daybed/sofas
- Separate dressing room with storage areas
- Private beachfront sitting area with sun loungers
- Large luxurious open-air garden bathroom with bathtub, two separate showers and a double sink unit with large hanging mirror
- In-villa wine fridge
- This villa is located on the sunrise side of the island
- Overhead fan, air conditioning, extensive mini bar and personal safe
- DVD player and Bose Hi-fi system with docking station for personal iPods
- Bicycles are provided for all villas
- Wi-Fi connection is provided in villa on request
- Mr./Ms. Friday (Butler) service for all villas
- IDD telephones