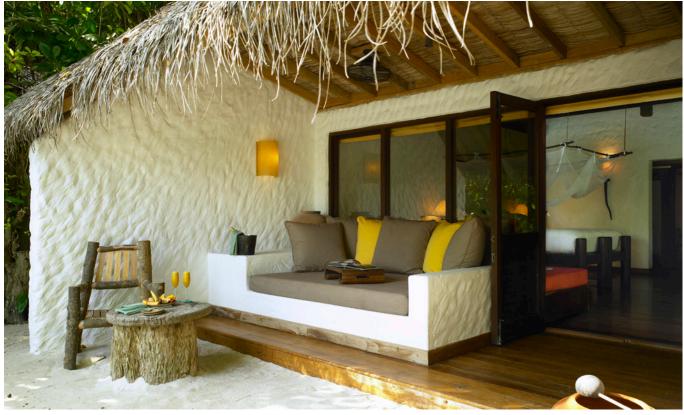

## Soneva Fushi Villa

One bedroom
Total area 395 sqm. / 4,252 sq.ft. | Max Occupancy – two adults and one child

Our favourite spot in this villa is the large, luxurious open-air garden bathroom. Soak in the oversized bathtub surrounded by lush greenery, or shower by starlight enjoying the cool night breeze. Then drift off to sleep on the soft cotton sheets of your four-poster canopy bed. Awaken to morning's early rays and step directly onto the white Maldivian sands right outside your villa.

## All the luxurious details

- Single-storey villa with foyer entrance and a spacious living area
- Master bedroom with king size bed
- Additional sitting room with daybed/sofas
- Separate dressing room with storage areas
- Private beachfront sitting area with sun loungers
- Large luxurious open-air garden bathroom with bathtub, two separate showers and a double sink unit with large hanging mirror
- In-villa wine fridge
- This villa is located on the sunrise side of the island
- Overhead fan, air conditioning, extensive mini bar and personal safe
- DVD player and Bose Hi-fi system with docking station for personal iPods
- Bicycles are provided for all villas
- Wi-Fi connection is provided in villa on request
- Mr./Ms. Friday (Butler) service for all villas
- IDD telephones