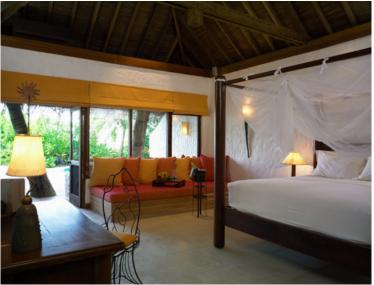

## Soneva Fushi Villa

One bedroom
Total area 395 sqm. / 4,252 sq.ft. | Max Occupancy – two adults and one child

Our favourite spot in this villa is the large, luxurious open-air garden bathroom. Soak in the oversized bathtub surrounded by lush greenery, or shower by starlight enjoying the cool night breeze. Then drift off to sleep on the soft cotton sheets of your four-poster canopy bed. Awaken to morning's early rays and step directly onto the white Maldivian sands right outside your villa.

## All the luxurious details

- Single-storey villa with foyer entrance and a spacious living area
- Master bedroom with king size bed
- Additional sitting room with daybed/sofas
- Separate dressing room with storage areas
- Private beachfront sitting area with sun loungers
- Large luxurious open-air garden bathroom with bathtub, two separate showers and a double sink unit with large hanging mirror
- In-villa wine fridge
- This villa is located on the sunrise side of the island
- Overhead fan, air conditioning, extensive mini bar and personal safe
- DVD player and Bose Hi-fi system with docking station for personal iPods
- Bicycles are provided for all villas
- Wi-Fi connection is provided in villa on request
- Mr./Ms. Friday (Butler) service for all villas
- IDD telephones