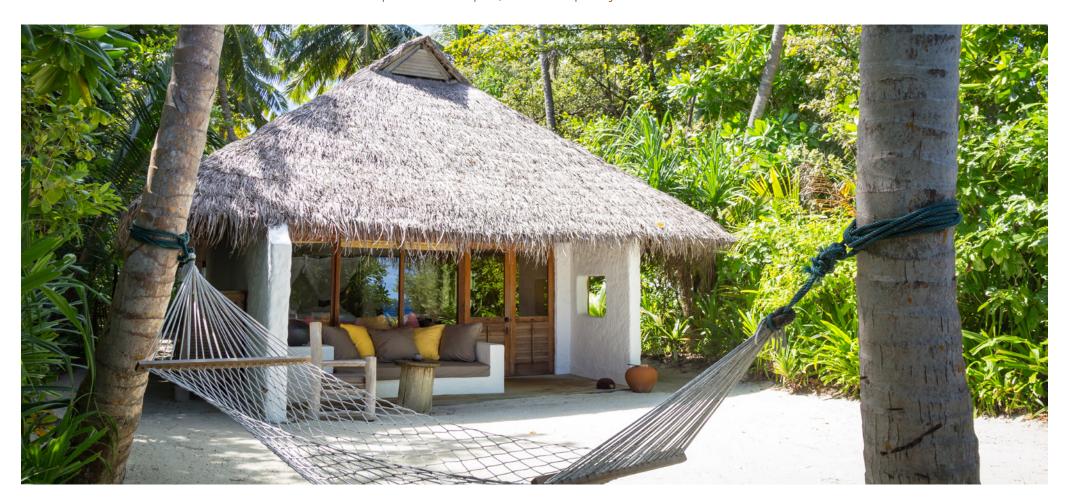

## Soneva Fushi Villa

One bedroom
Total area 395 sqm. / 4,252 sq.ft. | Max Occupancy – two adults and one child

Our favourite spot in this villa is the large, luxurious open-air garden bathroom. Soak in the oversized bathtub surrounded by lush greenery, or shower by starlight enjoying the cool night breeze. Then drift off to sleep on the soft cotton sheets of your four-poster canopy bed. Awaken to morning's early rays and step directly onto the white Maldivian sands right outside your villa.

## All the luxurious details

- Single-storey villa with foyer entrance and a spacious living area
- Master bedroom with king size bed
- Additional sitting room with daybed/sofas
- Separate dressing room with storage areas
- Private beachfront sitting area with sun loungers
- Large luxurious open-air garden bathroom with bathtub, two separate showers and a double sink unit with large hanging mirror
- In-villa wine fridge
- This villa is located on the sunrise side of the island
- Overhead fan, air conditioning, extensive mini bar and personal safe
- DVD player and Bose Hi-fi system with docking station for personal iPods
- Bicycles are provided for all villas
- Wi-Fi connection is provided in villa on request
- Mr./Ms. Friday (Butler) service for all villas
- IDD telephones