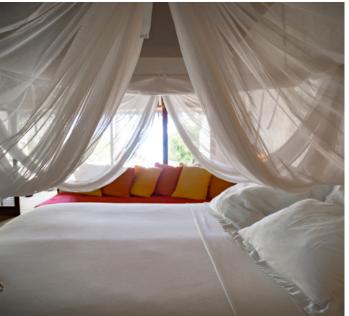

## Soneva Fushi Villa

One bedroom
Total area 395 sqm. / 4,252 sq.ft. | Max Occupancy – two adults and one child

Our favourite spot in this villa is the large, luxurious open-air garden bathroom. Soak in the oversized bathtub surrounded by lush greenery, or shower by starlight enjoying the cool night breeze. Then drift off to sleep on the soft cotton sheets of your four-poster canopy bed. Awaken to morning's early rays and step directly onto the white Maldivian sands right outside your villa.