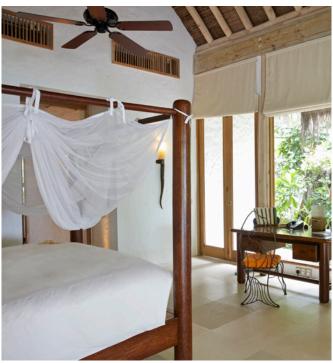

## Soneva Fushi Family Villa Suite

One bedroom
Total area 634 sqm. / / 6,824 sq.ft. | Max Occupancy – two adults and two children

This villa is the perfect getaway for couples or small families with a separate children's room, ideal for a teenager or two young children. Bask under the sparkling night sky from your observation deck. Your villa suite is right on the beach, with its own veranda leading to the warm sands. Sink into the four-poster bed, while the open-plan living room brings the outside indoors with floor-to-ceiling glass windows. Revel in your luxurious open-air garden bathroom.

## All the luxurious details

- Double-storey villa with veranda entrance
- Spacious open plan master bedroom with king size bed or twin beds
- Separate children's bedroom, ideal for a teenager or two young children
- Private pool
- Upstairs observation deck
- Separate dressing room with storage areas
- Additional sitting room with daybed/sofas
- Possibility of separating sitting area from bedroom by sliding glass doors
- Luxurious open-air garden bathroom and water feature with large bathtub
- Private beachfront sitting area with sun loungers
- In-villa wine fridge
- DVD player and Bose Hi-fi system with docking station for personal iPods
- Bicycles are provided for all villas
- Wi-Fi connection is provided in villa on request
- Mr./Ms. Friday (Butler) service for all villas
- IDD telephones