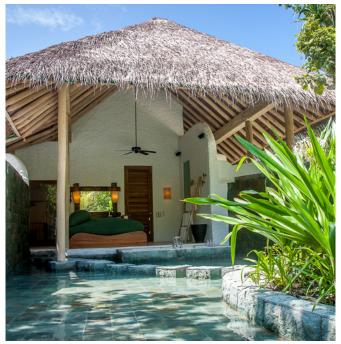

## Soneva Fushi Family Villa Suite

One bedroom
Total area 634 sqm. / / 6,824 sq.ft. | Max Occupancy – two adults and two children

This villa is the perfect getaway for couples or small families with a separate children's room, ideal for a teenager or two young children. Bask under the sparkling night sky from your observation deck. Your villa suite is right on the beach, with its own veranda leading to the warm sands. Sink into the four-poster bed, while the open-plan living room brings the outside indoors with floor-to-ceiling glass windows. Revel in your luxurious open-air garden bathroom.

## All the luxurious details

- Double-storey villa with veranda entrance
- Spacious open plan master bedroom with king size bed or twin beds
- Separate children's bedroom, ideal for a teenager or two young children
- Private pool
- Upstairs observation deck
- Separate dressing room with storage areas
- Additional sitting room with daybed/sofas
- Possibility of separating sitting area from bedroom by sliding glass doors
- Luxurious open-air garden bathroom and water feature with large bathtub
- Private beachfront sitting area with sun loungers
- In-villa wine fridge
- DVD player and Bose Hi-fi system with docking station for personal iPods
- Bicycles are provided for all villas
- Wi-Fi connection is provided in villa on request
- Mr./Ms. Friday (Butler) service for all villas
- IDD telephones