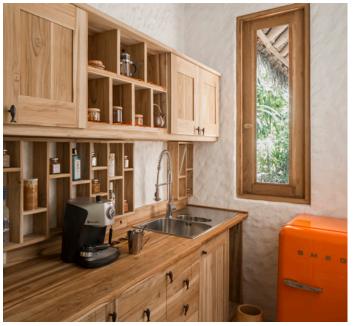

## All the luxurious details

- Double-storey villa with veranda entrance
- Spacious open plan master bedroom with king size bed or twin beds
- Separate children's bedroom, ideal for a teenager or two young children
- Private pool
- Upstairs observation deck
- Separate dressing room with storage areas
- Additional sitting room with daybed/sofas
- Possibility of separating sitting area from bedroom by sliding glass doors
- Luxurious open-air garden bathroom and water feature with large bathtub
- Private beachfront sitting area with sun loungers
- In-villa wine fridge
- DVD player and Bose Hi-fi system with docking station for personal iPods
- Bicycles are provided for all villas
- Wi-Fi connection is provided in villa on request
- Mr./Ms. Friday (Butler) service for all villas
- IDD telephones