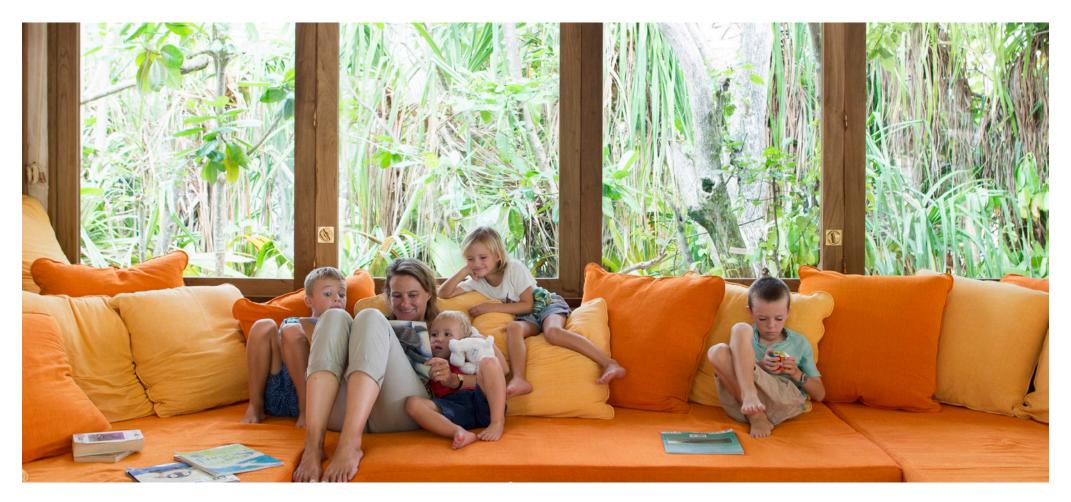

## Soneva Fushi Family Villa Suite

One bedroom
Total area 634 sqm. / / 6,824 sq.ft. | Max Occupancy – two adults and two children

This villa is the perfect getaway for couples or small families with a separate children's room, ideal for a teenager or two young children. Bask under the sparkling night sky from your observation deck. Your villa suite is right on the beach, with its own veranda leading to the warm sands. Sink into the four-poster bed, while the open-plan living room brings the outside indoors with floor-to-ceiling glass windows. Revel in your luxurious open-air garden bathroom.

## All the luxurious details

- Double-storey villa with veranda entrance
- Spacious open plan master bedroom with king size bed or twin beds
- Separate children's bedroom, ideal for a teenager or two young children
- Private pool
- Upstairs observation deck
- Separate dressing room with storage areas
- Additional sitting room with daybed/sofas
- Possibility of separating sitting area from bedroom by sliding glass doors
- Luxurious open-air garden bathroom and water feature with large bathtub
- Private beachfront sitting area with sun loungers
- In-villa wine fridge
- DVD player and Bose Hi-fi system with docking station for personal iPods
- Bicycles are provided for all villas
- Wi-Fi connection is provided in villa on request
- Mr./Ms. Friday (Butler) service for all villas
- IDD telephones