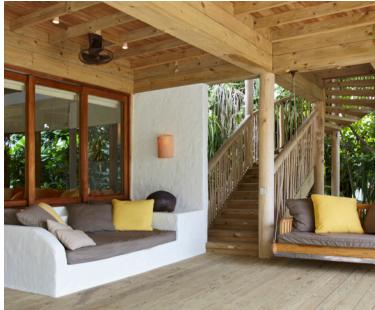

## All the luxurious details

- Double-storey villa with veranda entrance
- Spacious open plan master bedroom with king size bed or twin beds
- Separate children's bedroom, ideal for a teenager or two young children
- Private pool
- Upstairs observation deck
- Separate dressing room with storage areas
- Additional sitting room with daybed/sofas
- Possibility of separating sitting area from bedroom by sliding glass doors
- Luxurious open-air garden bathroom and water feature with large bathtub
- Private beachfront sitting area with sun loungers
- In-villa wine fridge
- DVD player and Bose Hi-fi system with docking station for personal iPods
- Bicycles are provided for all villas
- Wi-Fi connection is provided in villa on request
- Mr./Ms. Friday (Butler) service for all villas
- IDD telephones