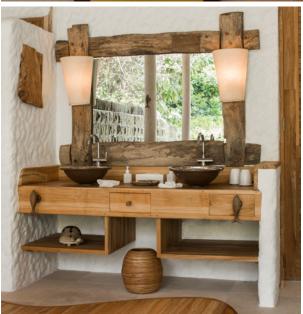

## All the luxurious details

- Double-storey villa with veranda entrance
- Spacious open plan master bedroom with king size bed or twin beds
- Separate children's bedroom, ideal for a teenager or two young children
- Private pool
- Upstairs observation deck
- Separate dressing room with storage areas
- Additional sitting room with daybed/sofas
- Possibility of separating sitting area from bedroom by sliding glass doors
- Luxurious open-air garden bathroom and water feature with large bathtub
- Private beachfront sitting area with sun loungers
- In-villa wine fridge
- DVD player and Bose Hi-fi system with docking station for personal iPods
- Bicycles are provided for all villas
- Wi-Fi connection is provided in villa on request
- Mr./Ms. Friday (Butler) service for all villas
- IDD telephones