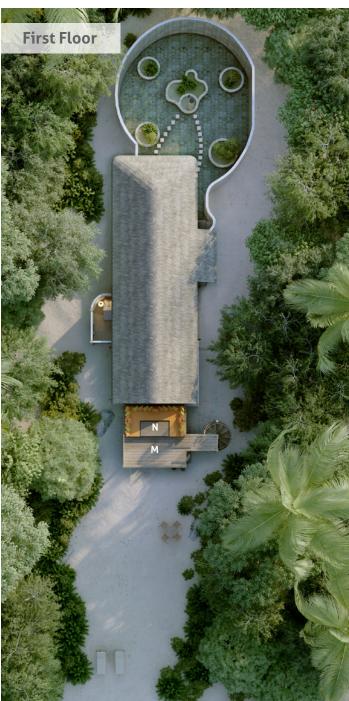

## Soneva Fushi Family Villa Suite

One bedroom
Total area 634 sqm. / / 6,824 sq.ft. | Max Occupancy – two adults and two children

This villa is the perfect getaway for couples or small families with a separate children's room, ideal for a teenager or two young children. Bask under the sparkling night sky from your observation deck. Your villa suite is right on the beach, with its own veranda leading to the warm sands. Sink into the four-poster bed, while the open-plan living room brings the outside indoors with floor-to-ceiling glass windows. Revel in your luxurious open-air garden bathroom.

## All the luxurious details

- Double-storey villa with veranda entrance
- Spacious open plan master bedroom with king size bed or twin beds
- Separate children's bedroom, ideal for a teenager or two young children
- Private pool
- Upstairs observation deck
- Separate dressing room with storage areas
- Additional sitting room with daybed/sofas
- Possibility of separating sitting area from bedroom by sliding glass doors
- Luxurious open-air garden bathroom and water feature with large bathtub
- Private beachfront sitting area with sun loungers
- In-villa wine fridge
- DVD player and Bose Hi-fi system with docking station for personal iPods
- Bicycles are provided for all villas
- Wi-Fi connection is provided in villa on request
- Mr./Ms. Friday (Butler) service for all villas
- IDD telephones

- A Entrance
- B Pool
- C Swing
- D Daybed
- E Living Room
- F Master Bedroom
- G Mini Bar
- H Children's Bedroom
- **Dressing Room**
- l Bathroom
- K Bath Tub
- L Outdoor Bathroom
- M Balcony
- N Daybed