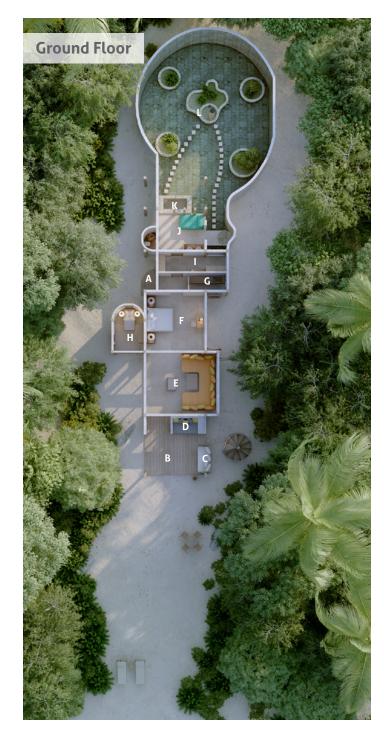

## Soneva Fushi Family Villa Suite

One bedroom
Total area 634 sqm. / / 6,824 sq.ft. | Max Occupancy – two adults and two children

This villa is the perfect getaway for couples or small families with a separate children's room, ideal for a teenager or two young children. Bask under the sparkling night sky from your observation deck. Your villa suite is right on the beach, with its own veranda leading to the warm sands. Sink into the four-poster bed, while the open-plan living room brings the outside indoors with floor-to-ceiling glass windows. Revel in your luxurious open-air garden bathroom.

## All the luxurious details

- Double-storey villa with veranda entrance
- Spacious open plan master bedroom with king size bed or twin beds
- Separate children's bedroom, ideal for a teenager or two young children
- Private pool
- Upstairs observation deck
- Separate dressing room with storage areas
- Additional sitting room with daybed/sofas
- Possibility of separating sitting area from bedroom by sliding glass doors
- Luxurious open-air garden bathroom and water feature with large bathtub
- Private beachfront sitting area with sun loungers
- In-villa wine fridge
- DVD player and Bose Hi-fi system with docking station for personal iPods
- Bicycles are provided for all villas
- Wi-Fi connection is provided in villa on request
- Mr./Ms. Friday (Butler) service for all villas
- IDD telephones

- A Entrance
- B Pool
- C Swing
- D Daybed
- E Living Room
- F Master Bedroom
- G Mini Bar
- H Children's Bedroom
- **Dressing Room**
- l Bathroom
- K Bath Tub
- L Outdoor Bathroom
- M Balcony
- N Daybed