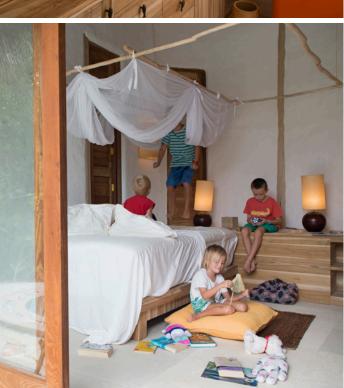

## Soneva Fushi Family Villa Suite

One bedroom
Total area 634 sqm. / / 6,824 sq.ft. | Max Occupancy – two adults and two children

This villa is the perfect getaway for couples or small families with a separate children's room, ideal for a teenager or two young children. Bask under the sparkling night sky from your observation deck. Your villa suite is right on the beach, with its own veranda leading to the warm sands. Sink into the four-poster bed, while the open-plan living room brings the outside indoors with floor-to-ceiling glass windows. Revel in your luxurious open-air garden bathroom.

## All the luxurious details

- Double-storey villa with veranda entrance
- Spacious open plan master bedroom with king size bed or twin beds
- Separate children's bedroom, ideal for a teenager or two young children
- Private pool
- Upstairs observation deck
- Separate dressing room with storage areas
- Additional sitting room with daybed/sofas
- Possibility of separating sitting area from bedroom by sliding glass doors
- Luxurious open-air garden bathroom and water feature with large bathtub
- Private beachfront sitting area with sun loungers
- In-villa wine fridge
- DVD player and Bose Hi-fi system with docking station for personal iPods
- Bicycles are provided for all villas
- Wi-Fi connection is provided in villa on request
- Mr./Ms. Friday (Butler) service for all villas
- IDD telephones