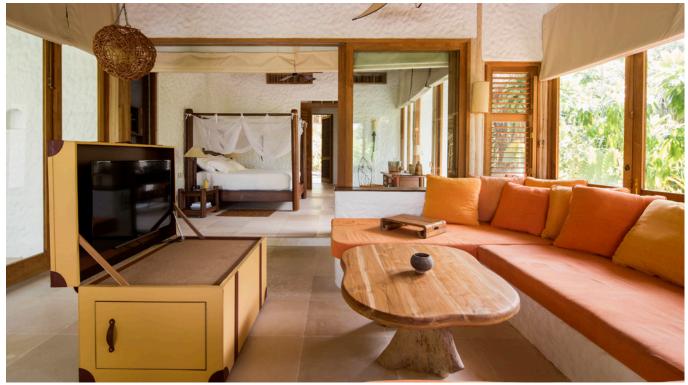

## Soneva Fushi Family Villa Suite

One bedroom
Total area 634 sqm. / / 6,824 sq.ft. | Max Occupancy – two adults and two children

This villa is the perfect getaway for couples or small families with a separate children's room, ideal for a teenager or two young children. Bask under the sparkling night sky from your observation deck. Your villa suite is right on the beach, with its own veranda leading to the warm sands. Sink into the four-poster bed, while the open-plan living room brings the outside indoors with floor-to-ceiling glass windows. Revel in your luxurious open-air garden bathroom.

## All the luxurious details

- Double-storey villa with veranda entrance
- Spacious open plan master bedroom with king size bed or twin beds
- Separate children's bedroom, ideal for a teenager or two young children
- Private pool
- Upstairs observation deck
- Separate dressing room with storage areas
- Additional sitting room with daybed/sofas
- Possibility of separating sitting area from bedroom by sliding glass doors
- Luxurious open-air garden bathroom and water feature with large bathtub
- Private beachfront sitting area with sun loungers
- In-villa wine fridge
- DVD player and Bose Hi-fi system with docking station for personal iPods
- Bicycles are provided for all villas
- Wi-Fi connection is provided in villa on request
- Mr./Ms. Friday (Butler) service for all villas
- IDD telephones