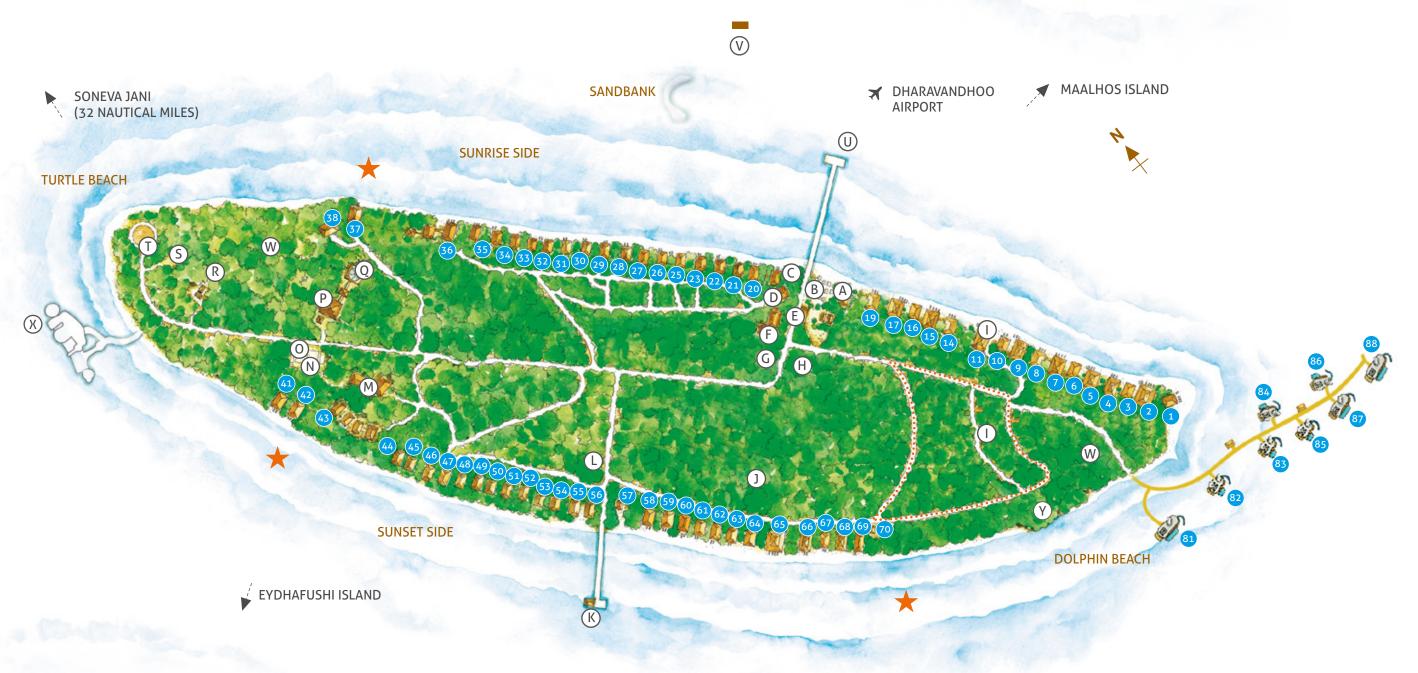

## **Resort Map**

## **RESORT FEATURES**

- (A)Mihiree Mithaa
- **B** By The Bar
- $\bigcirc$ Water Sports Champa
- (D)Down to Earth
- (E) **Guest Relation Champa**
- (F)So Glasscycle – Art & Glass Studio
- $(\mathbf{G})$ Table Tennis Champa
- $(\mathbf{H})$ Gzurstrassen Jewellery Galleria and Barefoot Bookshop
- (I)The Den Children and Teenagers' Club
- $(\mathbf{J})$ Shades of Green
- (K) So Fishy at Bar(a)Bara
- (L)Soleni Dive Centre
- (M)Soneva Soul Spa
- (N)Gym
- $\bigcirc$ Tennis Court
- $(\mathbf{P})$ Fresh in the Garden
- $(\mathbf{Q})$ Ever Soneva So Celestial (The Observatory)
- $(\mathbf{R})$ Eco Centro
- (S)Turtle Beach Yoga Champa
- (T)Cinema Paradiso
- (U)Kannai Arrival Jetty
- (V)Seaplane Pick Up/Drop Off
- (W)Protected Nature Reserve
- (X)Out of the Blue
- $(\mathbf{Y})$ Flying Sauces

•••• Jogging Trail

- 1. Villa One
- 3 Bedroom Sunrise Retreat with Pool (Villa 2) 2.
- 2 Bedroom Crusoe Suite with Pool
- 2 Bedroom Crusoe Suite with Pool
- 3 Bedroom Beach Retreat with Pool
- 2 Bedroom Crusoe Suite with Pool 6
- Soneva Fushi Family Villa Suite with Pool 7. 8. 2 Bedroom Crusoe Suite with Pool
- 9. 3 Bedroom Beach Retreat with Pool
- 10. 2 Bedroom Crusoe Suite with Pool
- 11. Villa 11
- 14. Villa 14
- 15. Villa 15
- 16. Crusoe Suite with Pool
- 17. Crusoe Suite with Pool
- 19. 3 Bedroom Beach Retreat with Pool
- 20. 2 Bedroom Crusoe Residence with Pool
- 21. Crusoe Suite with Pool
- 22. Crusoe Suite with Pool
- 23. Crusoe Suite with Pool
- 25. Crusoe Suite with Pool

- 26. 2 Bedroom Crusoe Residence with Pool
- 27. 2 Bedroom Crusoe Residence with Pool
- 28. 2 Bedroom Crusoe Residence with Pool
- 29. 2 Bedroom Crusoe Residence with Pool
- 30. Crusoe Suite with Pool
- 31. 2 Bedroom Crusoe with Pool
- 32. 2 Bedroom Soneva Fushi Villa with Pool
- 33. Soneva Fushi Villa 34. Soneva Fushi Villa
- 35. Soneva Fushi Villa
- 36. Jungle Reserve
- 37. Villa 37
- 38. Villa 38
- 41. Villa 41
- 42. Villa 42
- 43. Sunset Reserve (Villa 43)
- 44. 2 Bedroom Crusoe Residence with Pool
- 45. 2 Bedroom Crusoe Residence with Pool
- 46. Soneva Fushi Family Villa Suite with Pool
- 47. Soneva Fushi Family Villa Suite with Pool

- 48. Soneva Fushi Family Villa Suite with Pool 49. Soneva Fushi Family Villa Suite with Pool 50. Soneva Fushi Family Villa Suite with Pool 51. Soneva Fushi Family Villa Suite with Pool 52. Soneva Fushi Family Villa Suite with Pool 53. Soneva Fushi Family Villa Suite with Pool 54. Soneva Fushi Family Suite

- - 55. Soneva Fushi Family Villa Suite with Pool
  - 56. Crusoe with Pool
- 57. Crusoe with Pool
- 58. Crusoe with Pool
- 59. Soneva Fushi Villa Suite with pool 60. Soneva Fushi Villa Suite with pool
- 61. Soneva Fushi Villa Suite with pool
- 62. Soneva Fushi Villa Suite with pool
- 64. Sunset Retreat
- 65. 3 Bedroom Crusoe Suite with Pool 66. 2 Bedroom Soneva Fushi Villa Suite with pool 67. 3 Bedroom Crusoe Suite with Pool

- 63. Soneva Fushi Villa Suite with pool

- 68. 4 Bedroom Soneva Fushi Villa Suite with pool
- 69. 4 Bedroom Soneva Fushi Suite with Pool
- 70. 2 Bedroom Crusoe Residence with Pool
- 81. 2 Bedroom Water Retreat with Slide
- 82. 1 Bedroom Water Retreat with Slide
- 83. 1 Bedroom Water Retreat with Slide
- 84. 1 Bedroom Water Retreat with Slide
- 85. 1 Bedroom Water Retreat with Slide
- 86. 1 Bedroom Water Retreat with Slide
- 87. 2 Bedroom Water Retreat with Slide
- 88. 2 Bedroom Water Retreat with Slide

**Snorkelling Access Points**