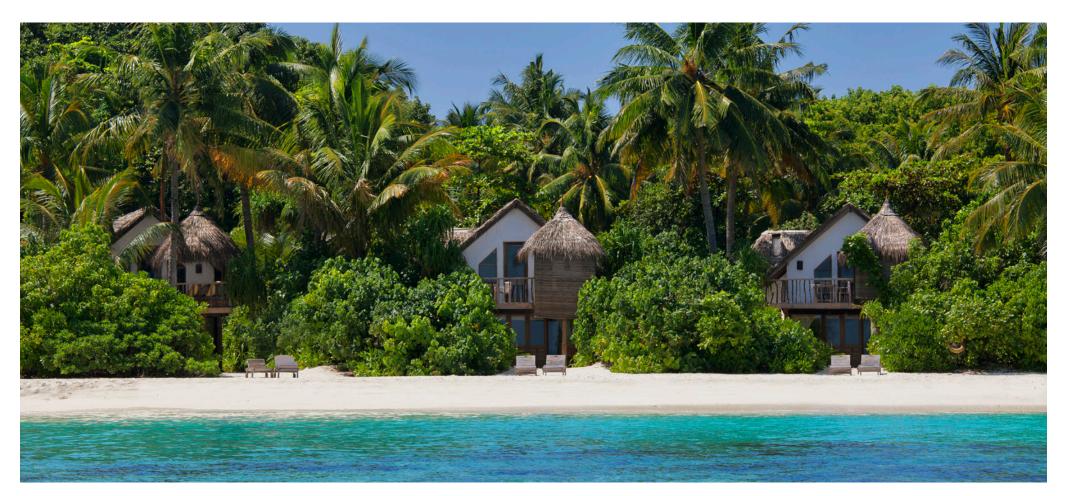

## Crusoe Villa

One bedroom
Total area 235 sqm. / 2,530 sq.ft. | Max Occupancy – two adults and two children

The Robinson Crusoe castaway experience inspired us in terms of name and design. Walk the rope-tied gangway leading to your tropical terrace. Shower beneath sun or stars in your garden bathroom. The beach is at your doorstep. Tucked amidst the greenery on the island's white sands, nature surrounds your private sanctuary.