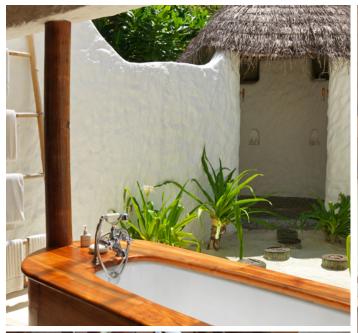

## Crusoe Villa

One bedroom
Total area 235 sqm. / 2,530 sq.ft. | Max Occupancy – two adults and two children

The Robinson Crusoe castaway experience inspired us in terms of name and design. Walk the rope-tied gangway leading to your tropical terrace. Shower beneath sun or stars in your garden bathroom. The beach is at your doorstep. Tucked amidst the greenery on the island's white sands, nature surrounds your private sanctuary.

## All the luxurious details

- Double-storey villa with an upstairs terrace
- Master bedroom with king size bed and en suite toilet
- Living room on ground floor with large daybed
- Downstairs spacious bathroom with a dressing room
- Gangway with ropes leading to upstairs terrace
- Dining table and large daybed for two on upstairs terrace
- Open-air garden bathroom with bathtub, two separate showers and a double sink unit with large over hanging mirror
- Staircase from garden directly to upstairs terrace
- Private outside sitting area with sun loungers
- Overhead fan, air conditioning, extensive mini bar and personal safe
- DVD player and Bose Hi-fi system with docking station for personal iPods
- Bicycles are provided for all villas
- Wi-Fi connection is provided in villa on request
- Mr./Ms. Friday (Butler) service for all villas
- IDD telephones