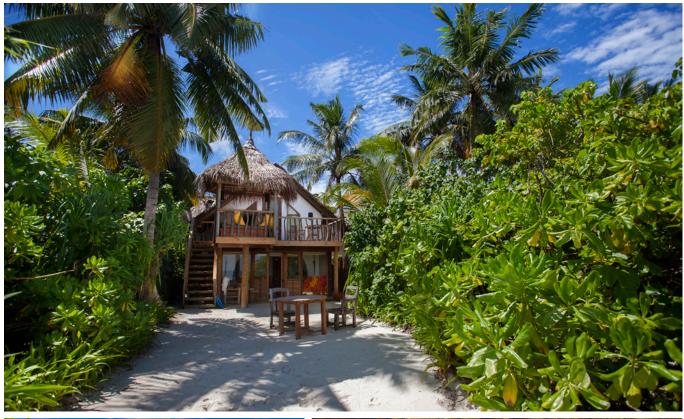

## Crusoe Villa

One bedroom
Total area 235 sqm. / 2,530 sq.ft. | Max Occupancy – two adults and two children

The Robinson Crusoe castaway experience inspired us in terms of name and design. Walk the rope-tied gangway leading to your tropical terrace. Shower beneath sun or stars in your garden bathroom. The beach is at your doorstep. Tucked amidst the greenery on the island's white sands, nature surrounds your private sanctuary.

## All the luxurious details

- Double-storey villa with an upstairs terrace
- Master bedroom with king size bed and en suite toilet
- Living room on ground floor with large daybed
- Downstairs spacious bathroom with a dressing room
- Gangway with ropes leading to upstairs terrace
- Dining table and large daybed for two on upstairs terrace
- Open-air garden bathroom with bathtub, two separate showers and a double sink unit with large over hanging mirror
- Staircase from garden directly to upstairs terrace
- Private outside sitting area with sun loungers
- Overhead fan, air conditioning, extensive mini bar and personal safe
- DVD player and Bose Hi-fi system with docking station for personal iPods
- Bicycles are provided for all villas
- Wi-Fi connection is provided in villa on request
- Mr./Ms. Friday (Butler) service for all villas
- IDD telephones