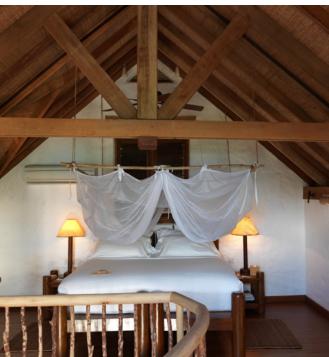

## All the luxurious details

- Double-storey villa with an upstairs terrace
- Master bedroom with king size bed and en suite toilet
- Living room on ground floor with large daybed
- Downstairs spacious bathroom with a dressing room
- Gangway with ropes leading to upstairs terrace
- Dining table and large daybed for two on upstairs terrace
- Open-air garden bathroom with bathtub, two separate showers and a double sink unit with large over hanging mirror
- Staircase from garden directly to upstairs terrace
- Private outside sitting area with sun loungers
- Overhead fan, air conditioning, extensive mini bar and personal safe
- DVD player and Bose Hi-fi system with docking station for personal iPods
- Bicycles are provided for all villas
- Wi-Fi connection is provided in villa on request
- Mr./Ms. Friday (Butler) service for all villas
- IDD telephones