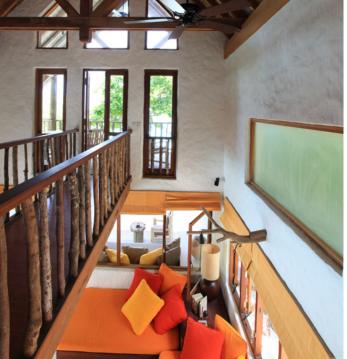

## All the luxurious details

- Double-storey villa with an upstairs terrace
- Master bedroom with king size bed and en suite toilet
- Living room on ground floor with large daybed
- Downstairs spacious bathroom with a dressing room
- Gangway with ropes leading to upstairs terrace
- Dining table and large daybed for two on upstairs terrace
- Open-air garden bathroom with bathtub, two separate showers and a double sink unit with large over hanging mirror
- Staircase from garden directly to upstairs terrace
- Private outside sitting area with sun loungers
- Overhead fan, air conditioning, extensive mini bar and personal safe
- DVD player and Bose Hi-fi system with docking station for personal iPods
- Bicycles are provided for all villas
- Wi-Fi connection is provided in villa on request
- Mr./Ms. Friday (Butler) service for all villas
- IDD telephones