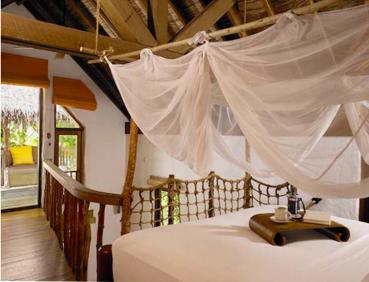

## All the luxurious details

- Double-storey villa with an upstairs terrace
- Master bedroom with king size bed and en suite toilet
- Living room on ground floor with large daybed
- Downstairs spacious bathroom with a dressing room
- Gangway with ropes leading to upstairs terrace
- Dining table and large daybed for two on upstairs terrace
- Open-air garden bathroom with bathtub, two separate showers and a double sink unit with large over hanging mirror
- Staircase from garden directly to upstairs terrace
- Private outside sitting area with sun loungers
- Overhead fan, air conditioning, extensive mini bar and personal safe
- DVD player and Bose Hi-fi system with docking station for personal iPods
- Bicycles are provided for all villas
- Wi-Fi connection is provided in villa on request
- Mr./Ms. Friday (Butler) service for all villas
- IDD telephones