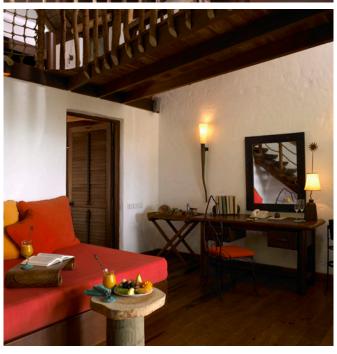

## All the luxurious details

- Double-storey villa with an upstairs terrace
- Master bedroom with king size bed and en suite toilet
- Living room on ground floor with large daybed
- Downstairs spacious bathroom with a dressing room
- Gangway with ropes leading to upstairs terrace
- Dining table and large daybed for two on upstairs terrace
- Open-air garden bathroom with bathtub, two separate showers and a double sink unit with large over hanging mirror
- Staircase from garden directly to upstairs terrace
- Private outside sitting area with sun loungers
- Overhead fan, air conditioning, extensive mini bar and personal safe
- DVD player and Bose Hi-fi system with docking station for personal iPods
- Bicycles are provided for all villas
- Wi-Fi connection is provided in villa on request
- Mr./Ms. Friday (Butler) service for all villas
- IDD telephones