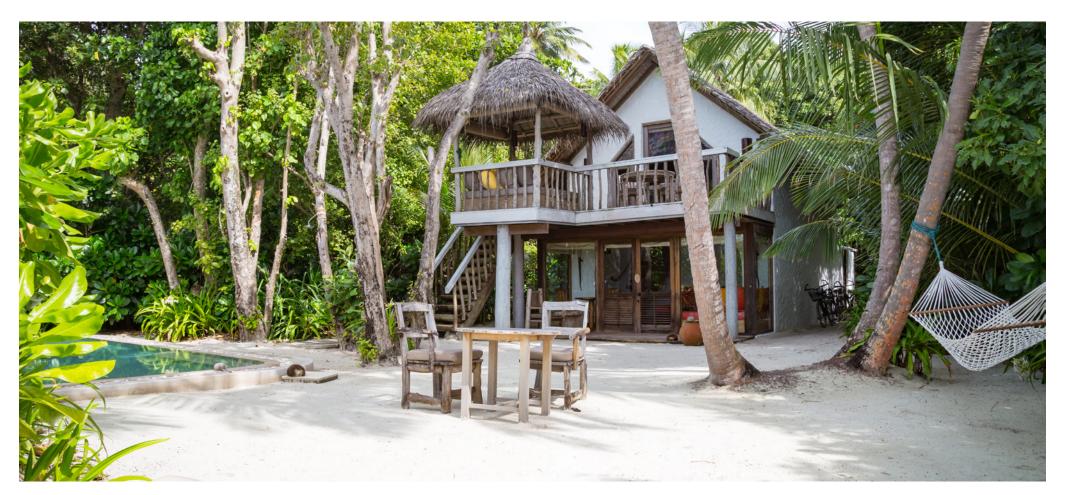

## Crusoe Villa with Pool

One bedrooms Total area 235 sqm. / 2,530 sq.ft. | Max Occupancy – two adults and two children

Perch over your private pool, sheltered in the trees, or take a dip in its refreshing waters. The clear Maldivian ocean awaits only steps away, if you fancy exploring its underwater wonders. Relax amidst the playfully rustic-chic rooms and terraces and give in to the castaway spirit.

## All the luxurious details

- Double-storey villa with an upstairs terrace
- Master bedroom with king bed and en suite toilet
- Private pool
- Downstairs living room with large daybed
- Gangway with ropes leading to upstairs terrace
- Dining table and large daybed for two on upstairs terrace
- Staircase from garden directly to upstairs terrace
- Private outside sitting area next to private pool with sun loungers
- Open-air garden bathroom with bathtub, two separate showers and a double sink unit with large over hanging mirror
- Overhead fan, air conditioning, extensive mini bar and personal safe
- DVD player and Bose Hi-fi system with docking station for personal iPods
- Bicycles are provided for all villas
- Wi-Fi connection is provided in villa on request
- Mr./Ms. Friday (Butler) service for all villas
- IDD telephones