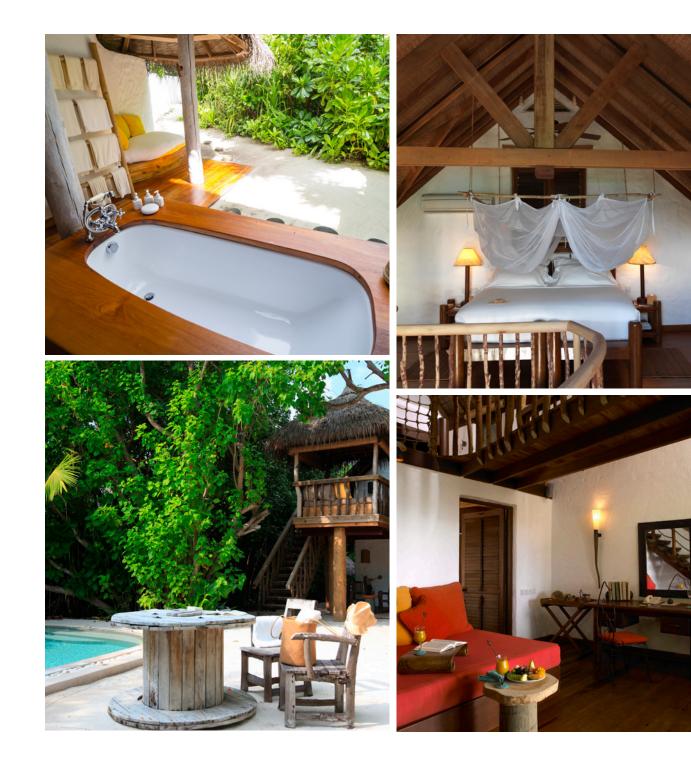

## All the luxurious details

- Double-storey villa with an upstairs terrace
- Master bedroom with king bed and en suite toilet
- Private pool
- Downstairs living room with large daybed
- Gangway with ropes leading to upstairs terrace
- Dining table and large daybed for two on upstairs terrace
- Staircase from garden directly to upstairs terrace
- Private outside sitting area next to private pool with sun loungers
- Open-air garden bathroom with bathtub, two separate showers and a double sink unit with large over hanging mirror
- Overhead fan, air conditioning, extensive mini bar and personal safe
- DVD player and Bose Hi-fi system with docking station for personal iPods
- Bicycles are provided for all villas
- Wi-Fi connection is provided in villa on request
- Mr./Ms. Friday (Butler) service for all villas
- IDD telephones