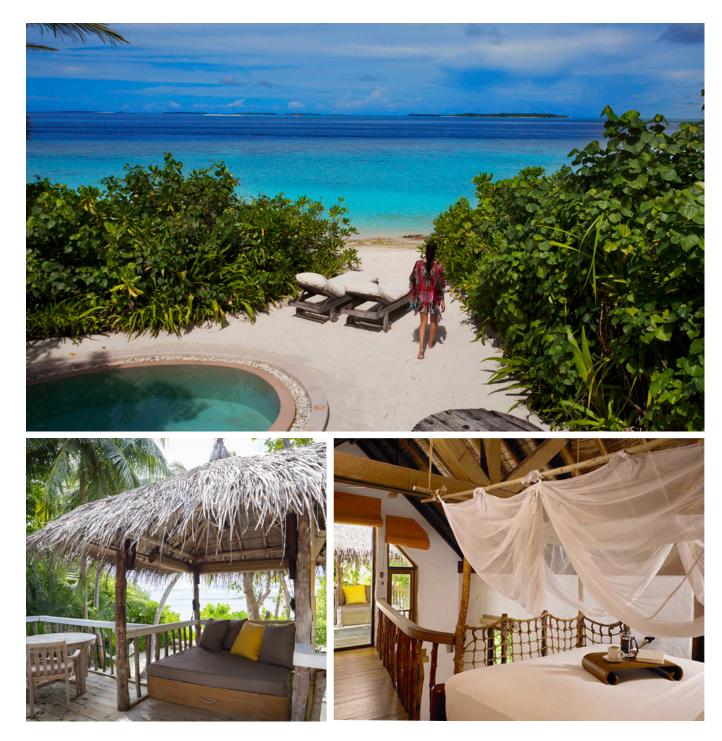

## Crusoe Villa with Pool

One bedrooms Total area 235 sqm. / 2,530 sq.ft. | Max Occupancy – two adults and two children

Perch over your private pool, sheltered in the trees, or take a dip in its refreshing waters. The clear Maldivian ocean awaits only steps away, if you fancy exploring its underwater wonders. Relax amidst the playfully rustic-chic rooms and terraces and give in to the castaway spirit.

## All the luxurious details

- Double-storey villa with an upstairs terrace
- Master bedroom with king bed and en suite toilet
- Private pool
- Downstairs living room with large daybed
- Gangway with ropes leading to upstairs terrace
- Dining table and large daybed for two on upstairs terrace
- Staircase from garden directly to upstairs terrace
- Private outside sitting area next to private pool with sun loungers
- Open-air garden bathroom with bathtub, two separate showers and a double sink unit with large over hanging mirror
- Overhead fan, air conditioning, extensive mini bar and personal safe
- DVD player and Bose Hi-fi system with docking station for personal iPods
- Bicycles are provided for all villas
- Wi-Fi connection is provided in villa on request
- Mr./Ms. Friday (Butler) service for all villas
- IDD telephones