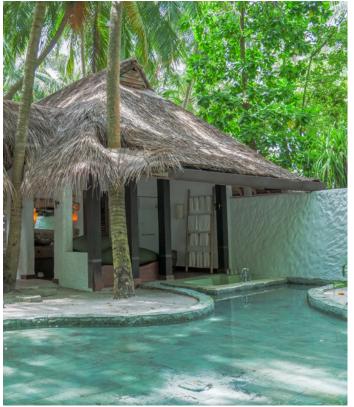

## 4 Bedroom Soneva Fushi Villa Suite with Pool

Four bedrooms Total area 607 sqm. / 6,534 sq.ft. | Max Occupancy – six adults and two children

Who would not want to be shipwrecked on at Soneva Fushi? We have even taken care of the hard part for you; the thatched roof has been woven, the beams hewn, the hammock hung, your own "lagoon" (a private swimming pool) dug and tiled. All you have to do is enjoy it. Frolic in your spacious fourbedroom villa suite and its refreshing pool. Hit the white Maldivian sands outside your door or take to the bicycles we have provided for you and explore the island trails.

## All the luxurious details

- Master bedroom with en suite indoor and outdoor bathroom complete with waterfall feature and dressing room, living area and additional daybeds
- Large guest open-air bathrooms each include separate showers
- Expansive indoor and outdoor living areas
- Private outside sitting area
- Private swimming pool with seating area
- Wine cooler
- Fully fitted pantry
- Library
- Overhead fan, air conditioning, extensive mini bar and personal safe
- DVD player and Bose Hi-fi system with docking station for personal iPods
- Bicycles are provided for all villas
- Wi-Fi connection is provided in villa on request
- Mr./Ms. Friday (Butler) service for all villas
- IDD telephones