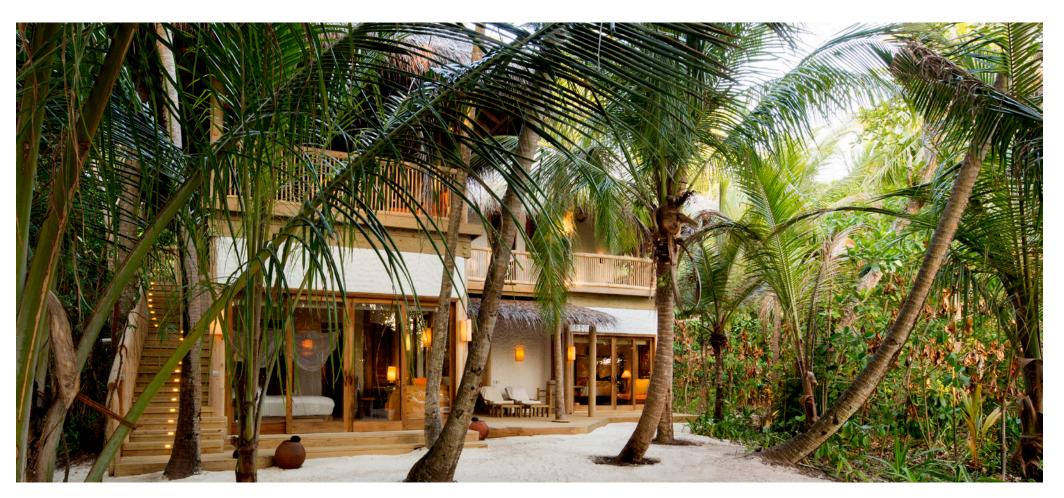

## 4 Bedroom Soneva Fushi Villa Suite with Pool

Four bedrooms Total area 607 sqm. / 6,534 sq.ft. | Max Occupancy – six adults and two children

Who would not want to be shipwrecked on at Soneva Fushi? We have even taken care of the hard part for you; the thatched roof has been woven, the beams hewn, the hammock hung, your own "lagoon" (a private swimming pool) dug and tiled. All you have to do is enjoy it. Frolic in your spacious fourbedroom villa suite and its refreshing pool. Hit the white Maldivian sands outside your door or take to the bicycles we have provided for you and explore the island trails.