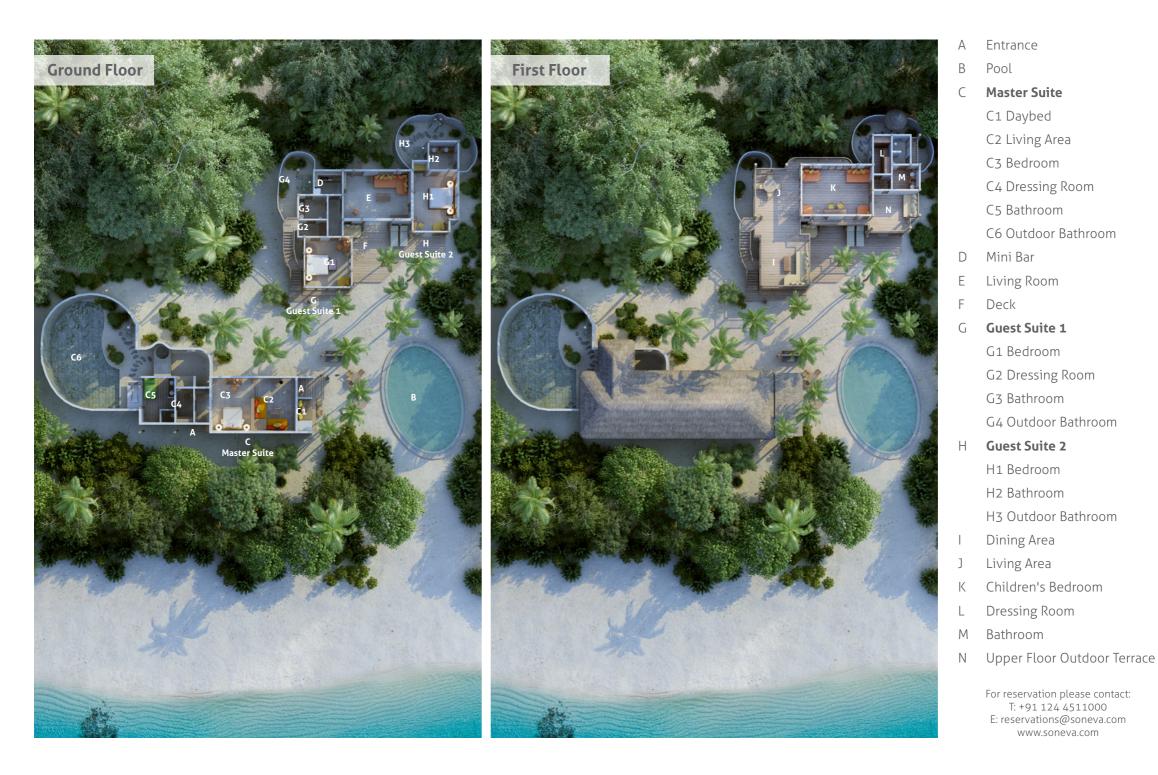

## 4 Bedroom Soneva Fushi Villa Suite with Pool

Four bedrooms Total area 607 sqm. / 6,534 sq.ft. | Max Occupancy – six adults and two children

Who would not want to be shipwrecked on at Soneva Fushi? We have even taken care of the hard part for you; the thatched roof has been woven, the beams hewn, the hammock hung, your own "lagoon" (a private swimming pool) dug and tiled. All you have to do is enjoy it. Frolic in your spacious fourbedroom villa suite and its refreshing pool. Hit the white Maldivian sands outside your door or take to the bicycles we have provided for you and explore the island trails.

## All the luxurious details

- Master bedroom with en suite indoor and outdoor bathroom complete with waterfall feature and dressing room, living area and additional daybeds
- Large guest open-air bathrooms each include separate showers
- Expansive indoor and outdoor living areas
- Private outside sitting area
- Private swimming pool with seating area
- Wine cooler
- Fully fitted pantry
- Library
- Overhead fan, air conditioning, extensive mini bar and personal safe
- DVD player and Bose Hi-fi system with docking station for personal iPods
- Bicycles are provided for all villas
- Wi-Fi connection is provided in villa on request
- Mr./Ms. Friday (Butler) service for all villas
- IDD telephones