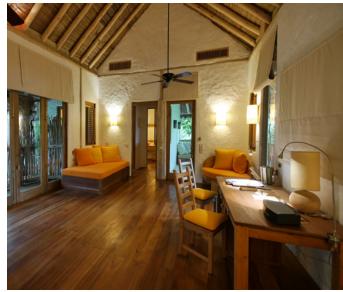

## All the luxurious details

- Master bedroom with en suite indoor and outdoor bathroom complete with waterfall feature and dressing room, living area and additional daybeds
- Large guest open-air bathrooms each include separate showers
- Expansive indoor and outdoor living areas
- Private outside sitting area
- Private swimming pool with seating area
- Wine cooler
- Fully fitted pantry
- Library
- Overhead fan, air conditioning, extensive mini bar and personal safe
- DVD player and Bose Hi-fi system with docking station for personal iPods
- Bicycles are provided for all villas
- Wi-Fi connection is provided in villa on request
- Mr./Ms. Friday (Butler) service for all villas
- IDD telephones