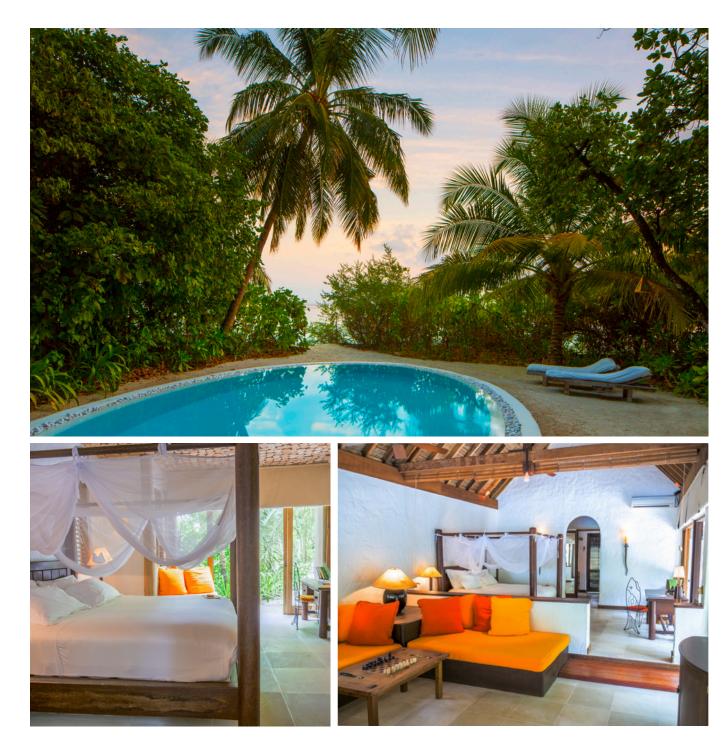

## 4 Bedroom Soneva Fushi Villa Suite with Pool

Four bedrooms Total area 607 sqm. / 6,534 sq.ft. | Max Occupancy – six adults and two children

Who would not want to be shipwrecked on at Soneva Fushi? We have even taken care of the hard part for you; the thatched roof has been woven, the beams hewn, the hammock hung, your own "lagoon" (a private swimming pool) dug and tiled. All you have to do is enjoy it. Frolic in your spacious fourbedroom villa suite and its refreshing pool. Hit the white Maldivian sands outside your door or take to the bicycles we have provided for you and explore the island trails.

## All the luxurious details

- Master bedroom with en suite indoor and outdoor bathroom complete with waterfall feature and dressing room, living area and additional daybeds
- Large guest open-air bathrooms each include separate showers
- Expansive indoor and outdoor living areas
- Private outside sitting area
- Private swimming pool with seating area
- Wine cooler
- Fully fitted pantry
- Library
- Overhead fan, air conditioning, extensive mini bar and personal safe
- DVD player and Bose Hi-fi system with docking station for personal iPods
- Bicycles are provided for all villas
- Wi-Fi connection is provided in villa on request
- Mr./Ms. Friday (Butler) service for all villas
- IDD telephones