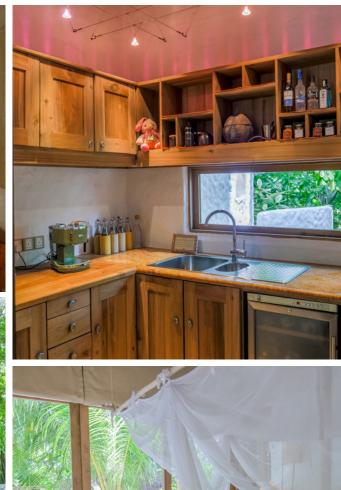

## All the luxurious details

- Master bedroom with en suite indoor and outdoor bathroom complete with waterfall feature and dressing room, living area and additional daybeds
- Large guest open-air bathrooms each include separate showers
- Expansive indoor and outdoor living areas
- Private outside sitting area
- Private swimming pool with seating area
- Wine cooler
- Fully fitted pantry
- Library
- Overhead fan, air conditioning, extensive mini bar and personal safe
- DVD player and Bose Hi-fi system with docking station for personal iPods
- Bicycles are provided for all villas
- Wi-Fi connection is provided in villa on request
- Mr./Ms. Friday (Butler) service for all villas
- IDD telephones