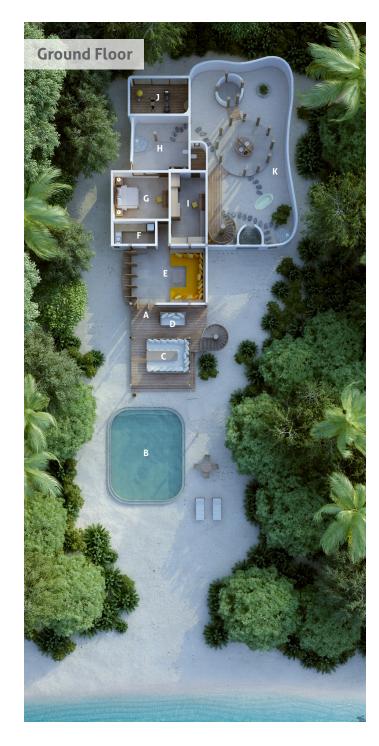

## **Ground Floor**

- Bedroom with king size or twin beds and en-suite bathroom
- Large sitting room with daybed/sofas
- Luxurious open-air garden bathroom with water feature, large bathtub and separate shower
- Private swimming pool
- Wine Cooler

## **Upstairs**

 Spacious bedroom with king size or twin bed open to a gangway overlooking the sitting room and leading to private balcony

- A Entrance
- B Pool
- C Catamaran Net
- D Swing
- E Living Room
- F Walk-in Mini Bar
- G Guest Bedroom
- H Guest Bathroom
- Dressing Area
- J Gym
- K Master Bathroom
- L Master Bedroom
- M Toilet
- N Bridge
- O Balcony