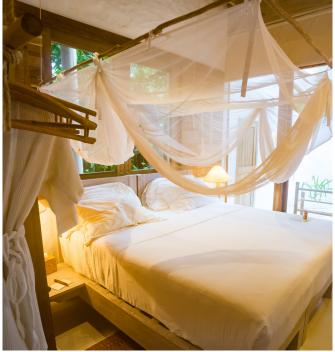

## **Upstairs**

 Spacious bedroom with king size or twin bed open to a gangway overlooking the sitting room and leading to private balcony

- A Entrance
- B Pool
- C Catamaran Net
- D Swing
- E Living Room
- F Walk-in Mini Bar
- G Guest Bedroom
- H Guest Bathroom
- Dressing Area
- J Gym
- K Master Bathroom
- L Master Bedroom
- M Toilet
- N Bridge
- O Balcony