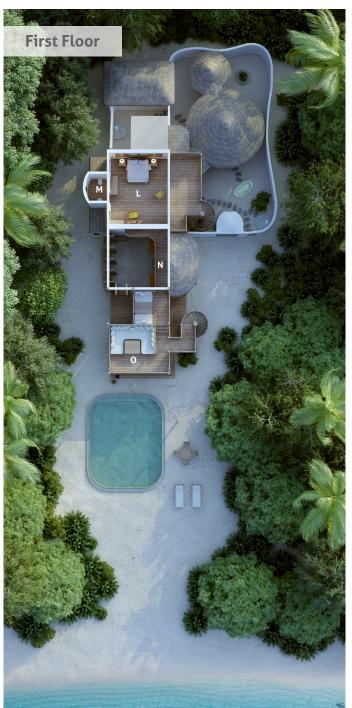

## **Upstairs**

 Spacious bedroom with king size or twin bed open to a gangway overlooking the sitting room and leading to private balcony

- A Entrance
- B Pool
- C Catamaran Net
- D Swing
- E Living Room
- F Walk-in Mini Bar
- G Guest Bedroom
- H Guest Bathroom
- Dressing Area
- J Gym
- K Master Bathroom
- L Master Bedroom
- M Toilet
- N Bridge
- O Balcony