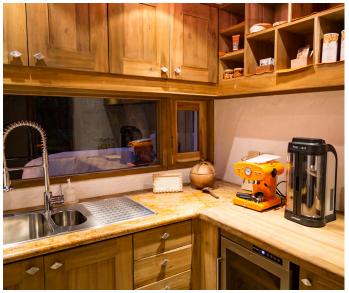

## **Ground Floor**

- Bedroom with king size or twin beds and en-suite bathroom
- Large sitting room with daybed/sofas
- Luxurious open-air garden bathroom with water feature, large bathtub and separate shower
- Private swimming pool
- Wine Cooler