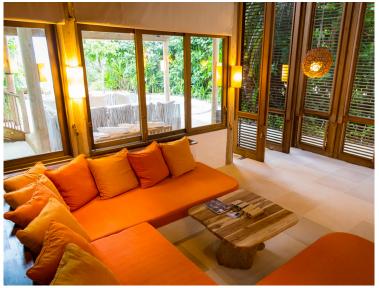

## **Ground Floor**

- Bedroom with king size or twin beds and en-suite bathroom
- Large sitting room with daybed/sofas
- Luxurious open-air garden bathroom with water feature, large bathtub and separate shower
- Private swimming pool
- Wine Cooler