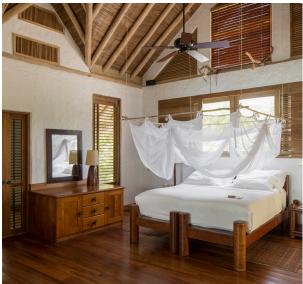

## **Ground Floor**

- Bedroom with king size or twin beds and en-suite bathroom
- Large sitting room with daybed/sofas
- Luxurious open-air garden bathroom with water feature, large bathtub and separate shower
- Private swimming pool
- Wine Cooler

## **Upstairs**

 Spacious bedroom with king size or twin bed open to a gangway overlooking the sitting room and leading to private balcony

- A Entrance
- B Pool
- C Catamaran Net
- D Swing
- E Living Room
- F Walk-in Mini Bar
- G Guest Bedroom
- H Guest Bathroom
- Dressing Area
- J Gym
- K Master Bathroom
- L Master Bedroom
- M Toilet
- N Bridge
- O Balcony