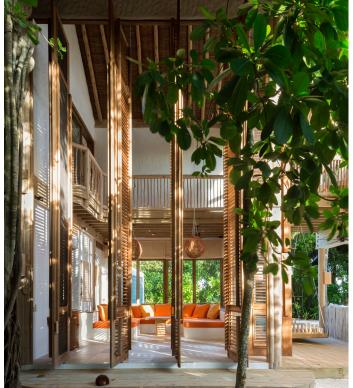

## **Ground Floor**

- Bedroom with king size or twin beds and en-suite bathroom
- Large sitting room with daybed/sofas
- Luxurious open-air garden bathroom with water feature, large bathtub and separate shower
- Private swimming pool
- Wine Cooler

## **Upstairs**

 Spacious bedroom with king size or twin bed open to a gangway overlooking the sitting room and leading to private balcony

- A Entrance
- B Pool
- C Catamaran Net
- D Swing
- E Living Room
- F Walk-in Mini Bar
- G Guest Bedroom
- H Guest Bathroom
- Dressing Area
- J Gym
- K Master Bathroom
- L Master Bedroom
- M Toilet
- N Bridge
- O Balcony