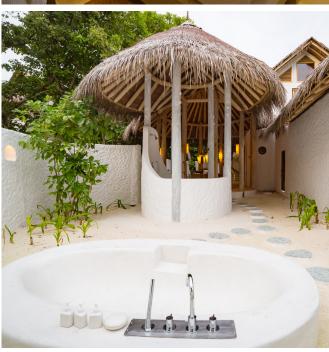

## **Ground Floor**

- Bedroom with king size or twin beds and en-suite bathroom
- Large sitting room with daybed/sofas
- Luxurious open-air garden bathroom with water feature, large bathtub and separate shower
- Private swimming pool
- Wine Cooler