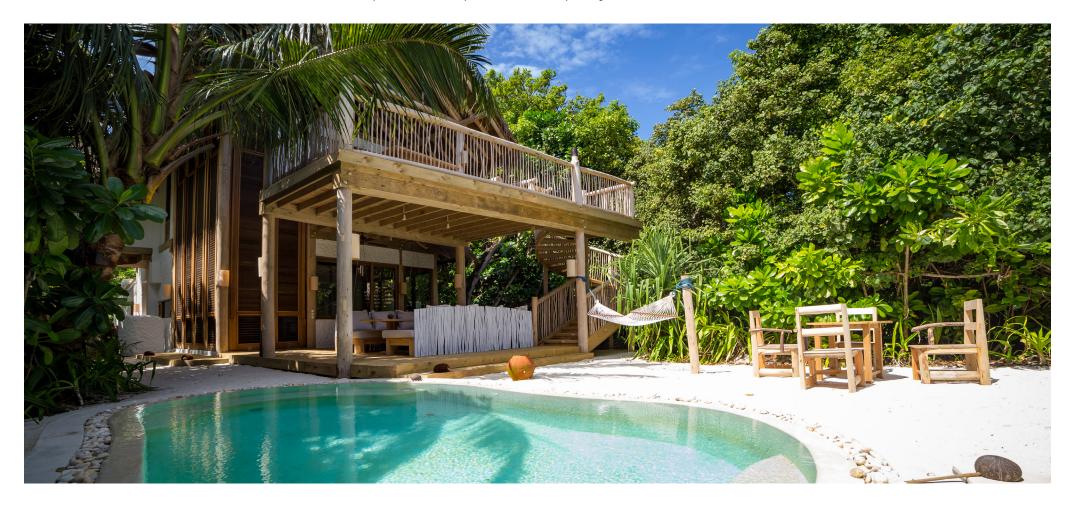

## 2 Bedroom Crusoe Villa Suite with Pool

Two bedrooms

Total area 649 sqm. / 6,986 sq.ft. | Max Occupancy – four adults and two children

Discover a burst of excitement in this playfully indulgent luxury suite. Upstairs and downstairs bedrooms, a choice of sitting areas high and low, a swimming pool of your own, direct beach access, two lush open-air garden bathrooms, personal bicycles for island exploration and more. Discover your favourite spot. Ours? The private balcony reached via the gangway off the upstairs bedroom.

## **Ground Floor**

- Bedroom with king size or twin beds and en-suite bathroom
- Large sitting room with daybed/sofas
- Luxurious open-air garden bathroom with water feature, large bathtub and separate shower
- Private swimming pool
- Wine Cooler