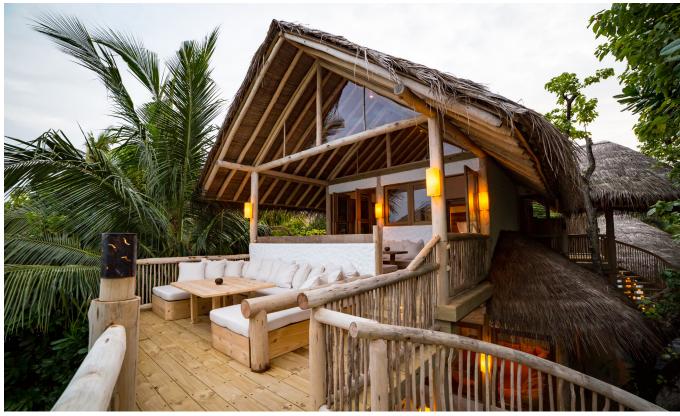

## **Upstairs**

 Spacious bedroom with king size or twin bed open to a gangway overlooking the sitting room and leading to private balcony

- A Entrance
- B Pool
- C Catamaran Net
- D Swing
- E Living Room
- F Walk-in Mini Bar
- G Guest Bedroom
- H Guest Bathroom
- Dressing Area
- J Gym
- K Master Bathroom
- L Master Bedroom
- M Toilet
- N Bridge
- O Balcony