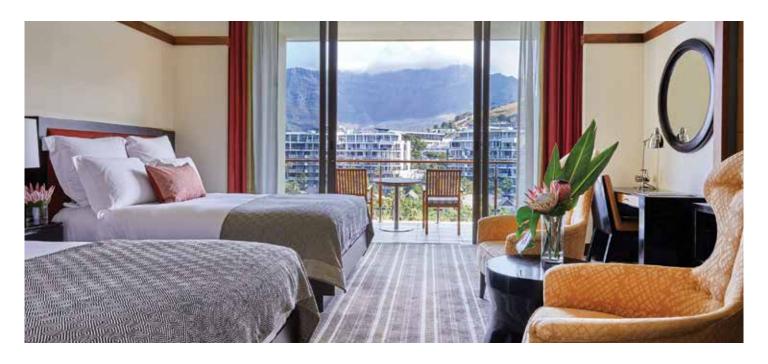

## MARINA TABLE MOUNTAIN ROOM

Located on the first three floors in the crescent shaped, seven-storey Marina Rise, 39 Marina Table Mountain Rooms (63m²/678ft²) offer exquisite views of Table Mountain from the large private balcony. With an option of either a king-size or two queen-size beds, these large rooms are also able to inter-lead, creating the perfect family-style room.

African-design wood screens separate the en-suite bathroom from the bedroom creating an open yet private space. The bathroom offers an egg-shaped bath, rain shower, private water closet and dual marble vanities.