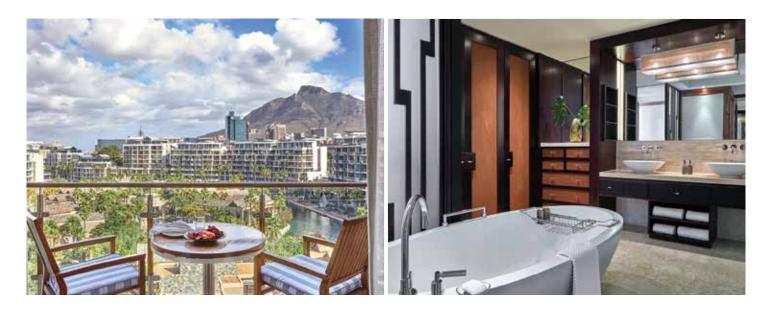

## MARINA TABLE MOUNTAIN ROOM

Located on the first three floors in the crescent shaped, seven-storey Marina Rise, 39 Marina Table Mountain Rooms (63m²/678ft²) offer exquisite views of Table Mountain from the large private balcony. With an option of either a king-size or two queen-size beds, these large rooms are also able to inter-lead, creating the perfect family-style room.

African-design wood screens separate the en-suite bathroom from the bedroom creating an open yet private space. The bathroom offers an egg-shaped bath, rain shower, private water closet and dual marble vanities.