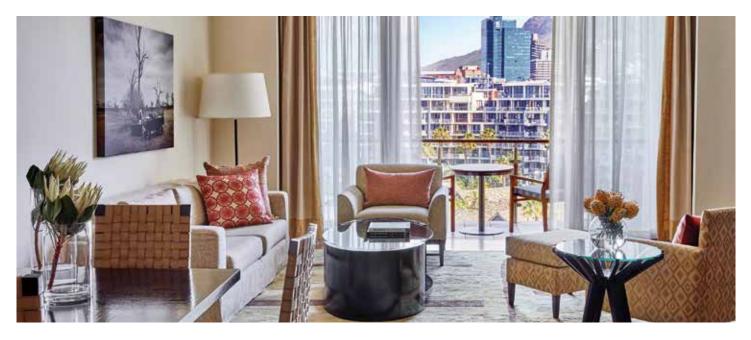

# ONE BEDROOM MARINA MOUNTAIN SUITE

Located in the crescent-shaped Marina Rise, four One Bedroom Marina Mountain Suites  $(123m^2/1,323ft^2)$  offer uninhibited views of Table Mountain. The bedroom (with a private balcony) has a large king-size bed that is complemented by a 'love-seat' at the foot, a large walk-in closet and en-suite bathroom with a sumptuous oversized bath, rain shower, private water closet and dual marble vanity.

Warm earthy shades of red, brown and terracotta, complemented by touches of tropical green are seen throughout the suite. Custom pieces of African art in the large lounge and dining room capture a true Capetonian energy.