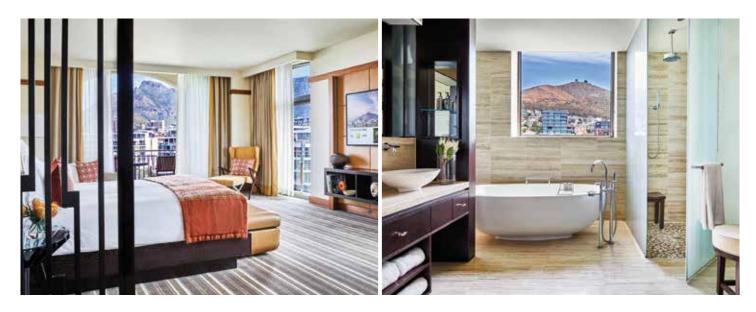

# ONE BEDROOM MARINA MOUNTAIN SUITE

Located in the crescent-shaped Marina Rise, four One Bedroom Marina Mountain Suites  $(123m^2/1,323ft^2)$  offer uninhibited views of Table Mountain. The bedroom (with a private balcony) has a large king-size bed that is complemented by a 'love-seat' at the foot, a large walk-in closet and en-suite bathroom with a sumptuous oversized bath, rain shower, private water closet and dual marble vanity.

Warm earthy shades of red, brown and terracotta, complemented by touches of tropical green are seen throughout the suite. Custom pieces of African art in the large lounge and dining room capture a true Capetonian energy.