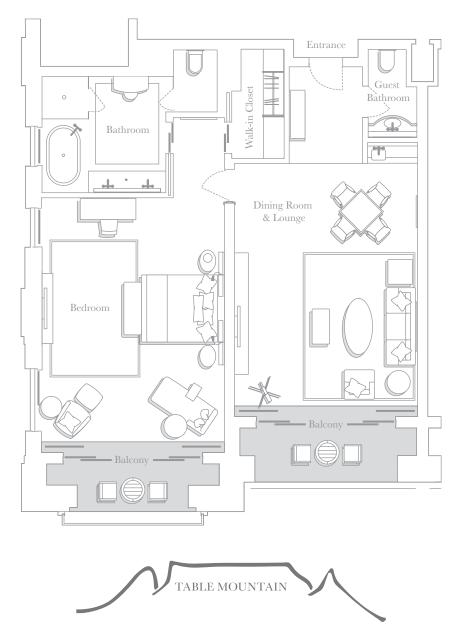

arkling Wine offering for sunset
- 30-minute personal training session per guest
- Garment pressing service daily (one outfit per guest)
- Pre-arrival preference planner to assist in a personalised stay
- Personalised Guest Host for every Suite
- Rotation of Suite amenities daily

#### FOR THE FAMILY

- Age appropriate welcome gifting
- Kids Turndown
- 50% discount in all restaurants for children under 12 years old
- Complimentary use of KidsOnly Club facilities, including a daily programme of supervised activities for 4-11 year olds
- Babysitting facilities (on request at an additional charge)
- Baby convenience items and toiletries available upon request
- Complimentary use of: Baby cot, high chair, bottle warmer, sterilizer and microwave



One Bedroom Marina Mountain Suite Floor Plan



oneandonlycapetown.com