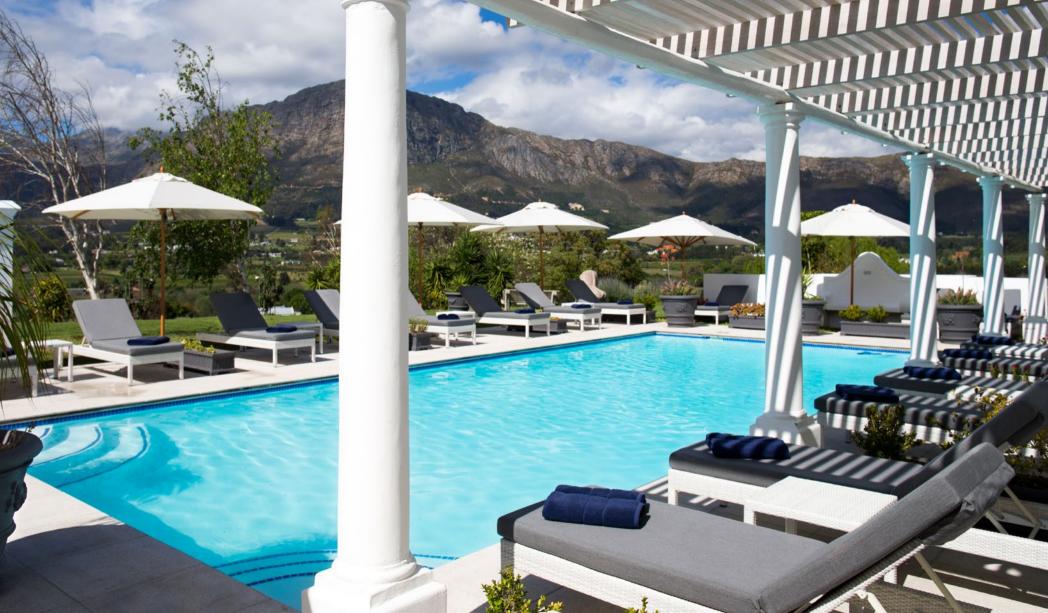

### ROOMS WITH A VIEW

CABERNET ROOMS: INDULGE IN COMFORT

PINOTAGE SUITES: RELAX AND UNWIND

CAP CLASSIQUE: SUITE DREAMS

DINING IN MIKO

THE COUNTRY KITCHEN

RELAX