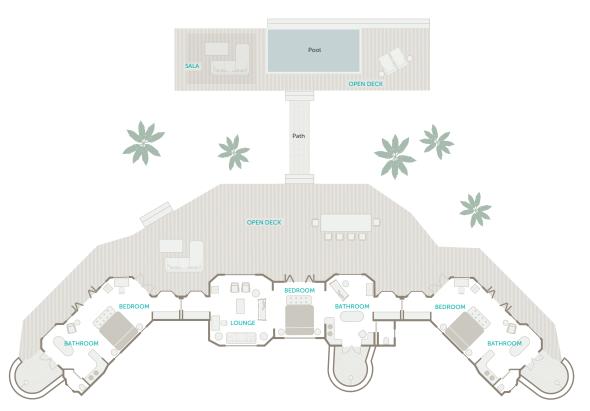

## A sole-use homestead

&Beyond Benguerra Island offers families the opportunity to reconnect in the Casa Familia, which features a main guest room with a lounge area and two interleading rooms on each side. Families will also love splashing around in the private swimming pool set on a sheltered wooden veranda. The Casa Familia is situated on the edge of the main lodge and offers private views of the ocean and a long stretch of beach.

### CASA FAMILIA

**3 inter-leading bedrooms** / Maximum 4 adults + 2 children