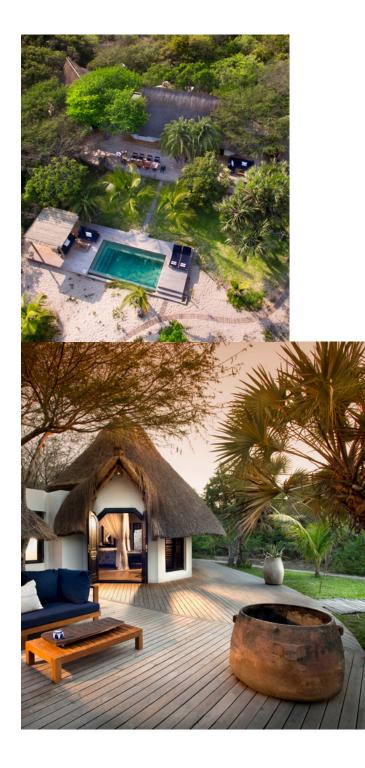

## A sole-use homestead

&Beyond Benguerra Island offers families the opportunity to reconnect in the Casa Familia, which features a main guest room with a lounge area and two interleading rooms on each side. Families will also love splashing around in the private swimming pool set on a sheltered wooden veranda. The Casa Familia is situated on the edge of the main lodge and offers private views of the ocean and a long stretch of beach.

# SLICE OF PARADISE An idyllic tropical sanctuary sees you sipping cocktails in your private rim flow pool overlooking the Indian Ocean.