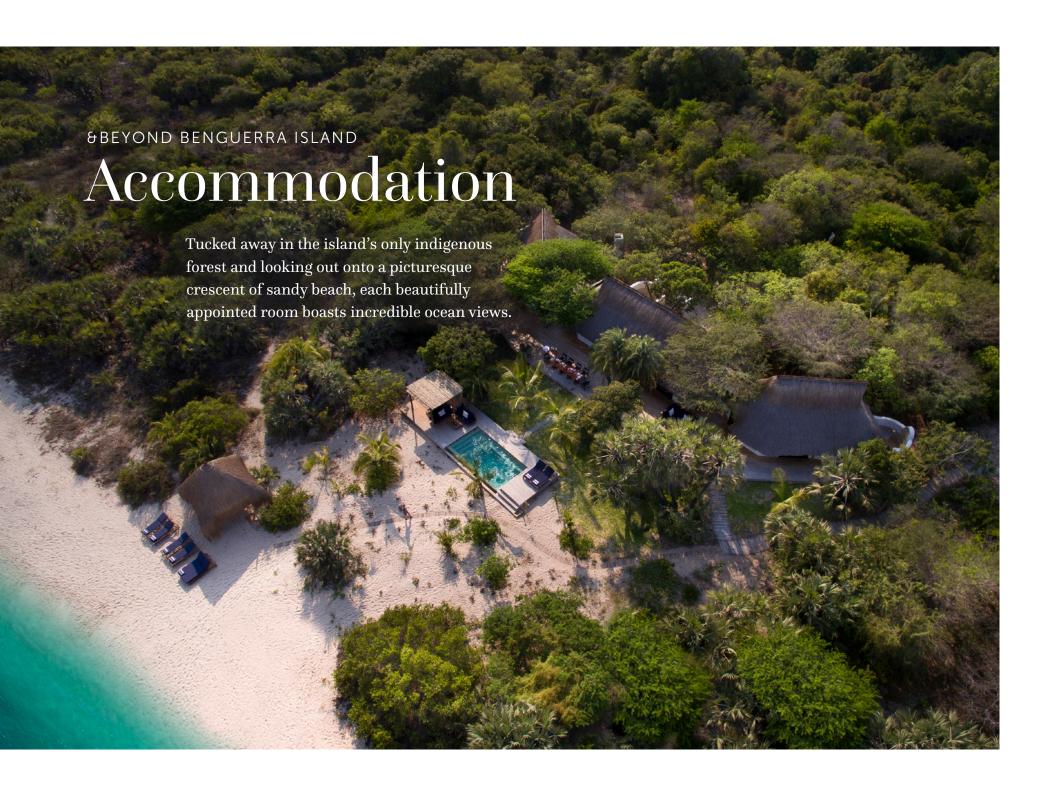

## A sole-use homestead

&Beyond Benguerra Island offers families the opportunity to reconnect in the Casa Familia, which features a main guest room with a lounge area and two interleading rooms on each side. Families will also love splashing around in the private swimming pool set on a sheltered wooden veranda. The Casa Familia is situated on the edge of the main lodge and offers private views of the ocean and a long stretch of beach.

### CASA FAMILIA

**3 inter-leading bedrooms** / Maximum 4 adults + 2 children